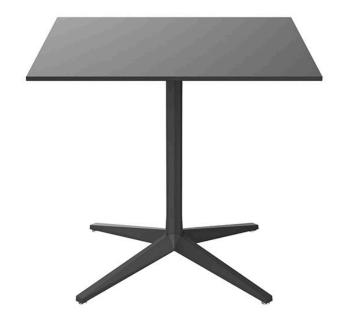

Products / Dining Tables / Faz Table Base ø80x73h

### Faz table base ø80x73h

by Ramón Esteve

A commitment to minimalist aesthetics, Faz is a sleek and contemporary ensemble of outdoor furniture and planters designed by <u>Ramón Esteve</u> for <u>Vondom</u>. Esteve's creative vision for Faz transcends mere functionality and aims to integrate and harmonize with different spaces, be they residential or expansive installations. Through a deliberate selection of materials and the strategic incorporation of lighting elements, Ramón Esteve has created an atmosphere that exudes serenity, timelessness and an universality. His ability to blend form and function creates an immersive experience where the boundaries between indoors and outdoors are blurred, leaving behind only an impression of cohesive elegance. In short, he is the mastermind behind Faz's ambience.