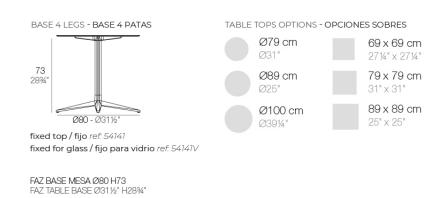

### Description

Weight: 5.87 Kg

#### ALUMINIUM BASE Ref. 54141V

Powder coated aluminum base with non collapsable aluminum attachment powder coated, made exclusively for our glass tops.