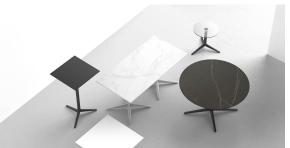

### Faz table base ø80x73h

by Ramón Esteve

A commitment to minimalist aesthetics, Faz is a sleek and contemporary ensemble of outdoor furniture and planters designed by <u>Ramón Esteve</u> for <u>Vondom</u>. Esteve's creative vision for Faz transcends mere functionality and aims to integrate and harmonize with different spaces, be they residential or expansive installations. Through a deliberate selection of materials and the strategic incorporation of lighting elements, Ramón Esteve has created an atmosphere that exudes serenity, timelessness and an universality. His ability to blend form and function creates an immersive experience where the boundaries between indoors and outdoors are blurred, leaving behind only an impression of cohesive elegance. In short, he is the mastermind behind Faz's ambience.

#### ALUMINIUM BASE Ref. 54141V

Powder coated aluminum base with non collapsable aluminum attachment powder coated, made exclusively for our glass tops.