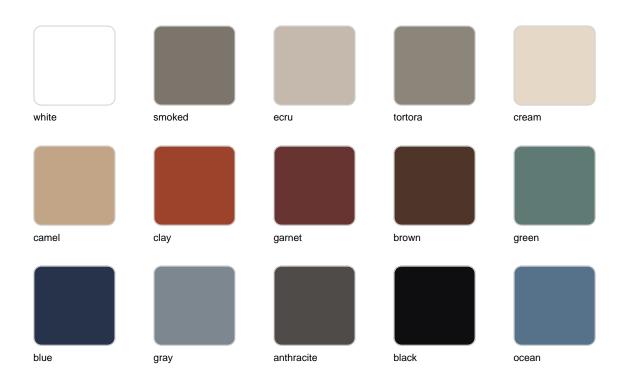

oor furniture and planters designed by <u>Ramón Esteve</u> for <u>Vondom</u>. Esteve's creative vision for Faz transcends mere functionality and aims to integrate and harmonize with different spaces, be they residential or expansive installations. Through a deliberate selection of materials and the strategic incorporation of lighting elements, Ramón Esteve has created an atmosphere that exudes serenity, timelessness and an universality. His ability to blend form and function creates an immersive experience where the boundaries between indoors and outdoors are blurred, leaving behind only an impression of cohesive elegance. In short, he is the mastermind behind Faz's ambience.



### Info

### Description

Weight: 5.87 Kg



### **Finishes**

#### finishes

#### ALUMINIUM BASE Ref. 54141V



Powder coated aluminum base with non collapsable aluminum attachment powder coated, made exclusively for our glass tops.

### **Ambients**