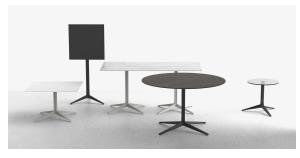

### Faz table base ø80x73h

by Ramón Esteve

A commitment to minimalist aesthetics, Faz is a sleek and contemporary ensemble of outdoor furniture and planters designed by <u>Ramón Esteve</u> for <u>Vondom</u>. Esteve's creative vision for Faz transcends mere functionality and aims to integrate and harmonize with different spaces, be they residential or expansive installations. Through a deliberate selection of materials and the strategic incorporation of lighting elements, Ramón Esteve has created an atmosphere that exudes serenity, timelessness and an universality. His ability to blend form and function creates an immersive experience where the boundaries between indoors and outdoors are blurred, leaving behind only an impression of cohesive elegance. In short, he is the mastermind behind Faz's ambience.

#### ALUMINIUM BASE Ref. 54141V

Powder coated aluminum base with non collapsable aluminum attachment powder coated, made exclusively for our glass tops.