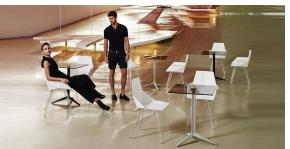

tions. Through a deliberate selection of materials and the strategic incorporation of lighting elements, Ramón Esteve has created an atmosphere that exudes serenity, timelessness and an universality. His ability to blend form and function creates an immersive experience where the boundaries between indoors and outdoors are blurred, leaving behind only an impression of cohesive elegance. In short, he is the mastermind behind Faz's ambience.

# **VOUDOM**



# **VOUDOM**

## Info

### Description

Weight: 6.56 Kg



FAZ BASE MESA Ø80 H105 FAZ TABLE BASE Ø31½" H41¼"



### **Finishes**

#### finishes

#### ALUMINIUM BASE Ref. 54142V



Powder coated aluminum base with non collapsable aluminum attachment powder coated, made exclusively for our glass tops.

# **VOUDOM**

## **Ambients**