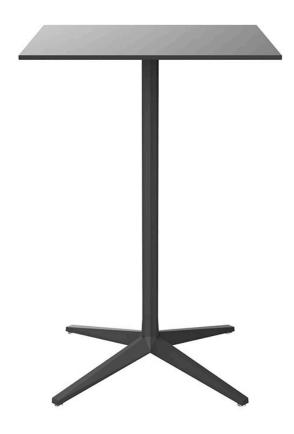

## Faz table base ø80x105h

by Ramón Esteve

A commitment to minimalist aesthetics, Faz is a sleek and contemporary ensemble of outdoor furniture and planters designed by <u>Ramón Esteve</u> for <u>Vondom</u>. Esteve's creative vision for Faz transcends mere functionality and aims to integrate and harmonize with different spaces, be they residential or expansive installations. Through a deliberate selection of materials and the strategic incorporation of lighting elements, Ramón Esteve has created an atmosphere that exudes serenity, timelessness and an universality. His ability to blend form and function creates an immersive experience where the boundaries between indoors and outdoors are blurred, leaving behind only an impression of cohesive elegance. In short, he is the mastermind behind Faz's ambience.

### Description

Weight: 6.56 Kg

FAZ BASE MESA Ø80 H105 FAZ TABLE BASE Ø31½" H41¼"