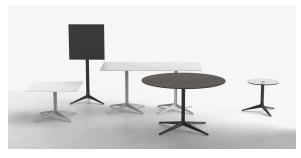

### Description

Weight: 6.56 Kg

FAZ BASE MESA Ø80 H105 FAZ TABLE BASE Ø31½" H41¼"

#### ALUMINIUM BASE Ref. 54142V

Powder coated aluminum base with non collapsable aluminum attachment powder coated, made exclusively for our glass tops.