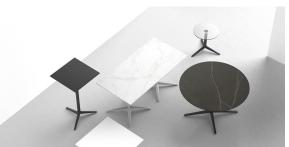

### Description

Weight: 6.56 Kg

FAZ BASE MESA Ø80 H105 FAZ TABLE BASE Ø31½" H41¼"

#### ALUMINIUM BASE Ref. 54142V

Powder coated aluminum base with non collapsable aluminum attachment powder coated, made exclusively for our glass tops.