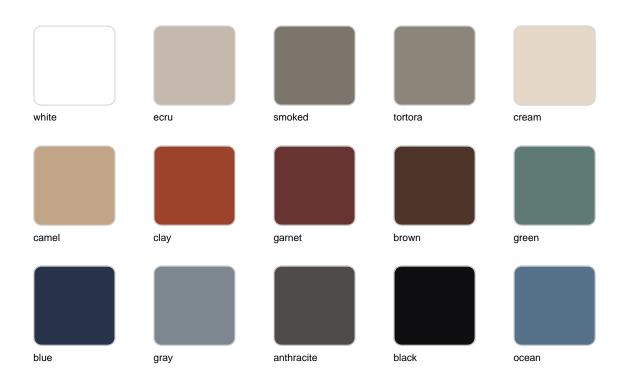

teve's creative vision for Faz transcends mere functionality and aims to integrate and harmonize with different spaces, be they residential or expansive installations. Through a deliberate selection of materials and the strategic incorporation of lighting elements, Ramón Esteve has created an atmosphere that exudes serenity, timelessness and an universality. His ability to blend form and function creates an immersive experience where the boundaries between indoors and outdoors are blurred, leaving behind only an impression of cohesive elegance. In short, he is the mastermind behind Faz's ambience.

# **VOUDOM**



# **VOUDOM**

## Info

### Description

Weight: 6.56 Kg



FAZ BASE MESA Ø80 H105 FAZ TABLE BASE Ø31½" H41¼"



### **Finishes**

#### finishes

#### ALUMINIUM BASE Ref. 54142V



Powder coated aluminum base with non collapsable aluminum attachment powder coated, made exclusively for our glass tops.

# **VOUDOM**

## **Ambients**