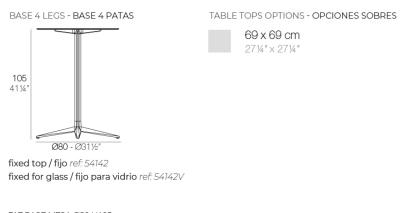

### Description

Weight: 6.56 Kg

FAZ BASE MESA Ø80 H105 FAZ TABLE BASE Ø31½" H41¼"