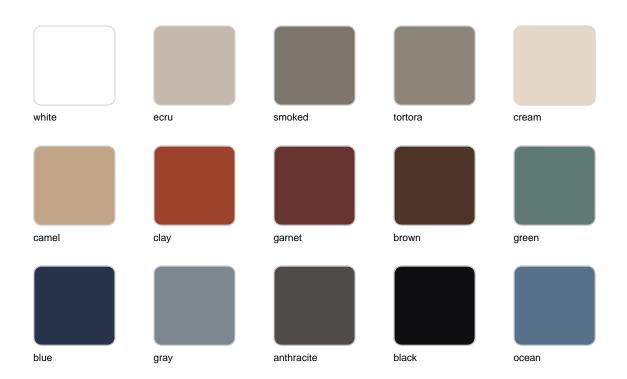

to integrate and harmonize with different spaces, be they residential or expansive installations. Through a deliberate selection of materials and the strategic incorporation of lighting elements, Ramón Esteve has created an atmosphere that exudes serenity, timelessness and an universality. His ability to blend form and function creates an immersive experience where the boundaries between indoors and outdoors are blurred, leaving behind only an impression of cohesive elegance. In short, he is the mastermind behind Faz's ambience.



### Info

#### Description

Extruded aluminum tube with cast aluminum base coated with epoxy baked painting. Item suitable for indoor and outdoor use. Table top not included.

Weight: 6.82 Kg



### **Finishes**

#### finishes

#### ALUMINIUM BASE Ref. 54144V



Powder coated aluminum base with non collapsable aluminum attachment powder coated, made exclusively for our glass tops.

### **Ambients**