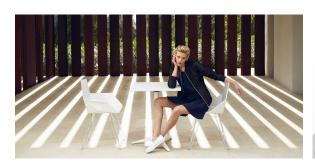

and the strategic incorporation of lighting elements, Ramón Esteve has created an atmosphere that exudes serenity, timelessness and an universality. His ability to blend form and function creates an immersive experience where the boundaries between indoors and outdoors are blurred, leaving behind only an impression of cohesive elegance. In short, he is the mastermind behind Faz's ambience.



### Info

#### Description

Extruded aluminum tube with cast aluminum base coated with epoxy baked painting. Item suitable for indoor and outdoor use. Table top not included.

Weight: 6.82 Kg



### **Finishes**

#### finishes

#### ALUMINIUM BASE Ref. 54144V



Powder coated aluminum base with non collapsable aluminum attachment powder coated, made exclusively for our glass tops.

### **Ambients**