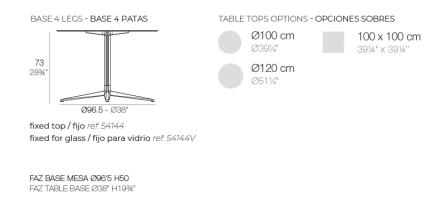

#### Description

Extruded aluminum tube with cast aluminum base coated with epoxy baked painting. Item suitable for indoor and outdoor use. Table top not included.

Weight: 6.82 Kg

#### ALUMINIUM BASE Ref. 54144V

Powder coated aluminum base with non collapsable aluminum attachment powder coated, made exclusively for our glass tops.