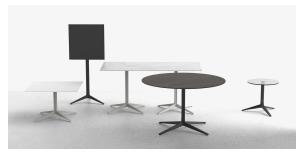

#### Description

Extruded aluminum tube with cast aluminum base coated with epoxy baked painting. Item suitable for indoor and outdoor use. Table top not included.

Weight: 6.82 Kg

#### ALUMINIUM BASE Ref. 54144V

Powder coated aluminum base with non collapsable aluminum attachment powder coated, made exclusively for our glass tops.