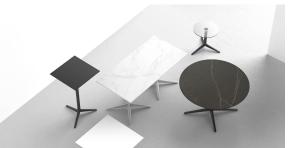

#### Description

Extruded aluminum tube with cast aluminum base coated with epoxy baked painting. Item suitable for indoor and outdoor use. Table top not included.

Weight: 6.82 Kg

#### ALUMINIUM BASE Ref. 54144V

Powder coated aluminum base with non collapsable aluminum attachment powder coated, made exclusively for our glass tops.