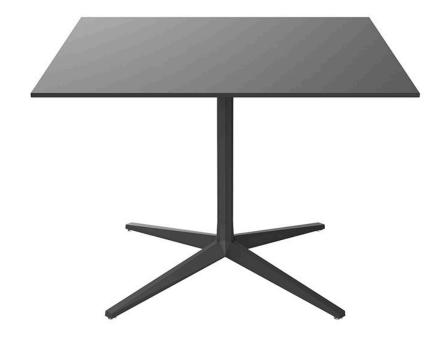

Products / Dining Tables / Faz 4-legged Table Base ø96,5x73h

## Faz 4-legged table base ø96,5x73h

by Ramón Esteve

A commitment to minimalist aesthetics, Faz is a sleek and contemporary ensemble of outdoor furniture and planters designed by <u>Ramón Esteve</u> for <u>Vondom</u>. Esteve's creative vision for Faz transcends mere functionality and aims to integrate and harmonize with different spaces, be they residential or expansive installations. Through a deliberate selection of materials and the strategic incorporation of lighting elements, Ramón Esteve has created an atmosphere that exudes serenity, timelessness and an universality. His ability to blend form and function creates an immersive experience where the boundaries between indoors and outdoors are blurred, leaving behind only an impression of cohesive elegance. In short, he is the mastermind behind Faz's ambience.

#### Description

Extruded aluminum tube with cast aluminum base coated with epoxy baked painting. Item suitable for indoor and outdoor use. Table top not included.

Weight: 6.82 Kg