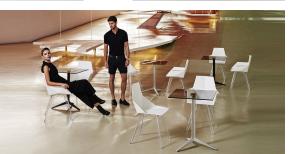

he strategic incorporation of lighting elements, Ramón Esteve has created an atmosphere that exudes serenity, timelessness and an universality. His ability to blend form and function creates an immersive experience where the boundaries between indoors and outdoors are blurred, leaving behind only an impression of cohesive elegance. In short, he is the mastermind behind Faz's ambience.



### Info

#### Description

Extruded aluminum tube with cast aluminum base coated with epoxy baked painting. Item suitable for indoor and outdoor use. Table top not included.

Weight: 6.82 Kg



### **Finishes**

#### finishes

#### ALUMINIUM BASE Ref. 54144V



Powder coated aluminum base with non collapsable aluminum attachment powder coated, made exclusively for our glass tops.

### **Ambients**