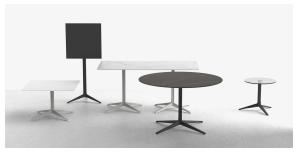

#### Description

Extruded aluminum tube with cast aluminum base coated with epoxy baked painting. Item suitable for indoor and outdoor use. Table top not included.

Weight: 8.39 Kg

#### ALUMINIUM BASE Ref. 54166T

Powder coated aluminum base with 90° collapsable attachment made of polyamide and fiber glass