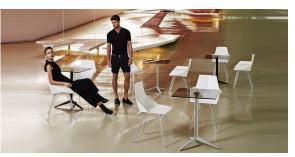

oration of lighting elements, Ramón Esteve has created an atmosphere that exudes serenity, timelessness and an universality. His ability to blend form and function creates an immersive experience where the boundaries between indoors and outdoors are blurred, leaving behind only an impression of cohesive elegance. In short, he is the mastermind behind Faz's ambience.

# **VOUDOM**



### **VOUDOM**

### Info

#### Description

Extruded aluminum tube with cast aluminum base coated with epoxy baked painting. Item suitable for indoor and outdoor use. Table top not included.

Weight: 8.39 Kg





### **Finishes**

#### finishes

#### ALUMINIUM BASE Ref. 54166T



Powder coated aluminum base with 90° collapsable attachment made of polyamide and fiber glass

# **VOUDOM**

### **Ambients**