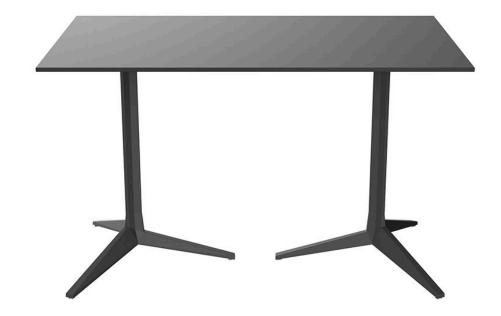

#### Description

Extruded aluminum tube with cast aluminum base coated with epoxy baked painting. Item suitable for indoor and outdoor use. Table top not included.

Weight: 8.39 Kg