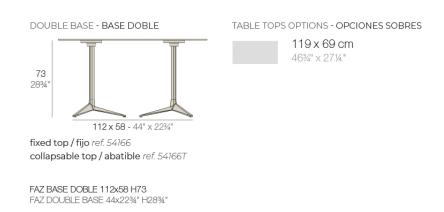

#### Description

Extruded aluminum tube with cast aluminum base coated with epoxy baked painting. Item suitable for indoor and outdoor use. Table top not included.

Weight: 8.39 Kg