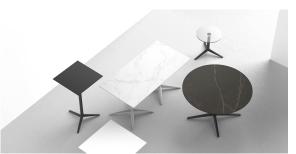

#### Description

Extruded aluminum tube with cast aluminum base coated with epoxy baked painting. Item suitable for indoor and outdoor use. Table top not included.

Weight: 8.39 Kg

#### ALUMINIUM BASE Ref. 54166T

Powder coated aluminum base with 90° collapsable attachment made of polyamide and fiber glass