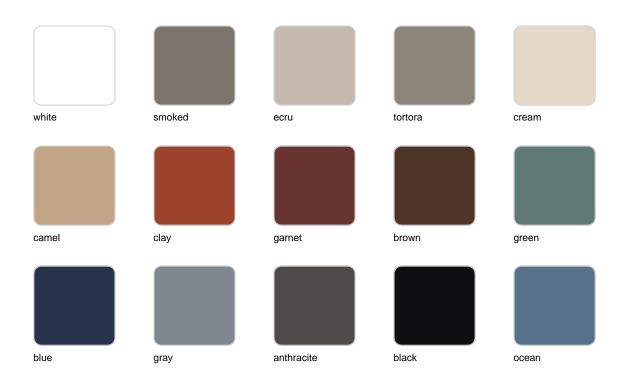

different spaces, be they residential or expansive installations. Through a deliberate selection of materials and the strategic incorporation of lighting elements, Ramón Esteve has created an atmosphere that exudes serenity, timelessness and an universality. His ability to blend form and function creates an immersive experience where the boundaries between indoors and outdoors are blurred, leaving behind only an impression of cohesive elegance. In short, he is the mastermind behind Faz's ambience.

# **VOUDOM**



### **VOUDOM**

### Info

#### Description

Extruded aluminum tube with cast aluminum base coated with epoxy baked painting. Item suitable for indoor and outdoor use. Table top not included.

Weight: 8.39 Kg





### **Finishes**

#### finishes

#### ALUMINIUM BASE Ref. 54166T



Powder coated aluminum base with 90° collapsable attachment made of polyamide and fiber glass

# **VOUDOM**

### **Ambients**