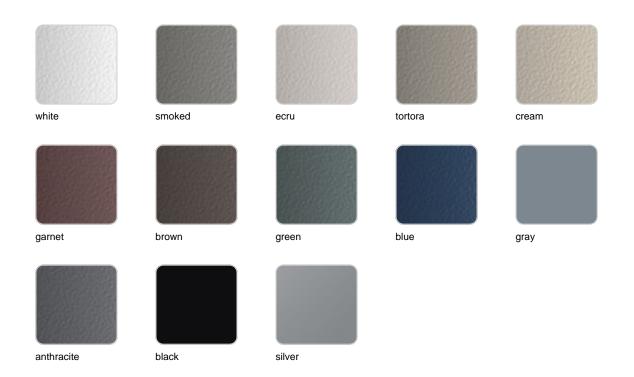

#### LACQUERED Ref. 54183F

Lacquered aluminium profile.

### curtain

VELUM Ref. 54183AA

04.09.2025

tortora

cream

gray

white

Outdoor fabrics are waterproof 100 % acrylic. Used for curtains of Canopys and round Daybed.