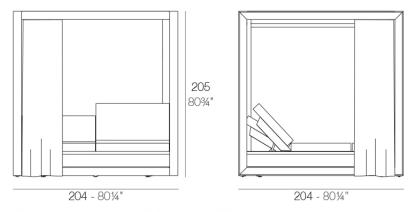

### Description

Canopy system made of thermo-lacquered aluminium profiles. Ceiling made of Sunvision fabric and curtains of Velum fabric . Item suitable for indoor and outdoor use.

Weight: 80.43 Kg

VELA Pérgola con cortinas (daybed no incluido) VELA Canopy with curtain (daybed not included)