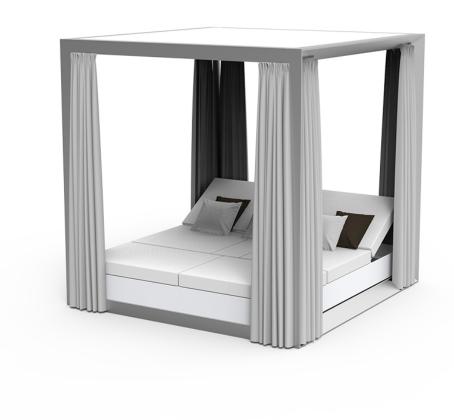

# Vela canopy with curtains

by Ramón Esteve

Vela collection, designed by <u>Ramón Esteve</u> for <u>Vondom</u>, captures the essence of modern design in outdoor living. This collection of contemporary outdoor furniture and planters is crafted to provide exceptional comfort and quality, similar to indoor furnishings, while retaining its distinctive features. With a focus on sleek design, each piece enhances contemporary outdoor furniture and showcases the feeling of modern luxury.

### Description

Canopy system made of thermo-lacquered aluminium profiles. Ceiling made of Sunvision fabric and curtains of Velum fabric . Item suitable for indoor and outdoor use.

Weight: 80.43 Kg

VELA Pérgola con cortinas (daybed no incluido) VELA Canopy with curtain (daybed not included)