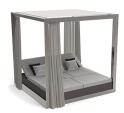

# Vela canopy with curtains

by Ramón Esteve

Vela collection, designed by <u>Ramón Esteve</u> for <u>Vondom</u>, captures the essence of modern design in outdoor living. This collection of contemporary outdoor furniture and planters is crafted to provide exceptional comfort and quality, similar to indoor furnishings, while retaining its distinctive features. With a focus on sleek design, each piece enhances contemporary outdoor furniture and showcases the feeling of modern luxury.

Manufactured in Europe, the Vela collection is an example of superior craftsmanship and innovation. Crafted from the highest quality materials, these pieces are durable and weather resistant, ensuring lasting beauty and functionality. Whether entertaining or enjoying quiet moments, the collection transforms your outdoor space into a sophisticated retreat that perfectly blends modern design with comfort and style.

### Description

Canopy system made of thermo-lacquered aluminium profiles. Ceiling made of Sunvision fabric and curtains of Velum fabric . Item suitable for indoor and outdoor use.

Weight: 80.43 Kg

VELA Pérgola con cortinas (daybed no incluido) VELA Canopy with curtain (daybed not included)