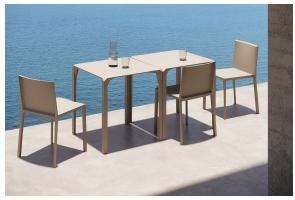

#### by Ramón Esteve

The Quartz collection of modern chairs and tables, designed by <u>Ramón Esteve</u> for <u>Vondom</u>, has a distinctive appearance characterized by **vertical lines** and triangular profiles. One of its outstanding features is the line of one of its vertices, which creates an impression of lightness, making the furniture seem almost weightless, while still ensuring robust functionality.

Crafted with high quality materials, this modern collection of chairs and tables is perfect for enhancing both indoor and outdoor spaces. With its elegant design and durability, the Quartz collection blends seamlessly into any environment, striking the perfect balance between form and function.

## **Ambients**