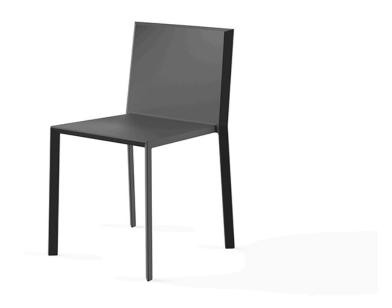

## Quartz chair

#### by Ramón Esteve

The Quartz collection of modern chairs and tables, designed by <u>Ramón Esteve</u> for <u>Vondom</u>, has a distinctive appearance characterized by **vertical lines** and triangular profiles. One of its outstanding features is the line of one of its vertices, which creates an impression of lightness, making the furniture seem almost weightless, while still ensuring robust functionality.

Crafted with high quality materials, this modern collection of chairs and tables is perfect for enhancing both indoor and outdoor spaces. With its elegant design and durability, the Quartz collection blends seamlessly into any environment, striking the perfect balance between form and function.