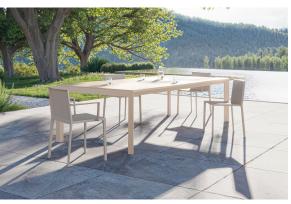

#### by Ramón Esteve

The Quartz collection of modern chairs and tables, designed by <u>Ramón Esteve</u> for <u>Vondom</u>, has a distinctive appearance characterized by **vertical lines** and triangular profiles. One of its outstanding features is the line of one of its vertices, which creates an impression of lightness, making the furniture seem almost weightless, while still ensuring robust functionality.

Crafted with high quality materials, this modern collection of chairs and tables is perfect for enhancing both indoor and outdoor spaces. With its elegant design and durability, the Quartz collection blends seamlessly into any environment, striking the perfect balance between form and function.

## **Ambients**