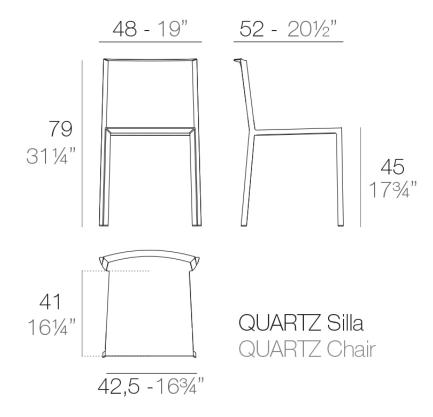

### Info

### Description

Injected polypropylene with fiber glass. Stackable. Item suitable for indoor and outdoor use.

Weight: 3 Kg