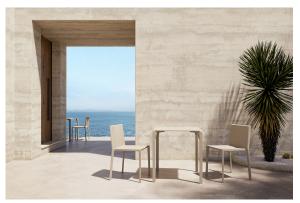

s is the line of one of its vertices, which creates an impression of lightness, making the furniture seem almost weightless, while still ensuring robust functionality.

Crafted with high quality materials, this modern collection of chairs and tables is perfect for enhancing both indoor and outdoor spaces. With its elegant design and durability, the Quartz collection blends seamlessly into any environment, striking the perfect balance between form and function.



## **VOUDOM**

### Info

### Description

Injected polypropylene with fiber glass. Stackable. Item suitable for indoor and outdoor use.

Weight: 3 Kg





## **Accessories**

• Fabric

Fabric

## **VOUDOM**

### **Finishes**

#### finishes

BASIC PP Ref. 54194









Available in various colors

# **VOUDOM**

## **Ambients**