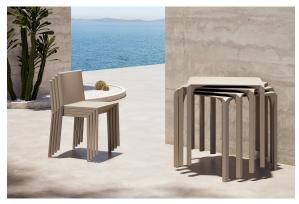

res is the line of one of its vertices, which creates an impression of lightness, making the furniture seem almost weightless, while still ensuring robust functionality.

Crafted with high quality materials, this modern collection of chairs and tables is perfect for enhancing both indoor and outdoor spaces. With its elegant design and durability, the Quartz collection blends seamlessly into any environment, striking the perfect balance between form and function.



## **VOUDOM**

### Info

### Description

Injected polypropylene with fiber glass. Stackable. Item suitable for indoor and outdoor use.

Weight: 3 Kg





## **Accessories**

• Fabric

Fabric

## **VOUDOM**

### **Finishes**

#### finishes

BASIC PP Ref. 54194









Available in various colors

# **VOUDOM**

## **Ambients**