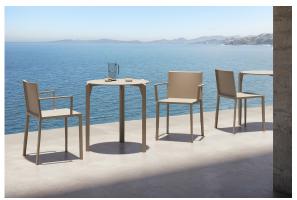

#### by Ramón Esteve

The Quartz collection of modern chairs and tables, designed by <u>Ramón Esteve</u> for <u>Vondom</u>, has a distinctive appearance characterized by **vertical lines** and triangular profiles. One of its outstanding features is the line of one of its vertices, which creates an impression of lightness, making the furniture seem almost weightless, while still ensuring robust functionality.

Crafted with high quality materials, this modern collection of chairs and tables is perfect for enhancing both indoor and outdoor spaces. With its elegant design and durability, the Quartz collection blends seamlessly into any environment, striking the perfect balance between form and function.

## **Ambients**