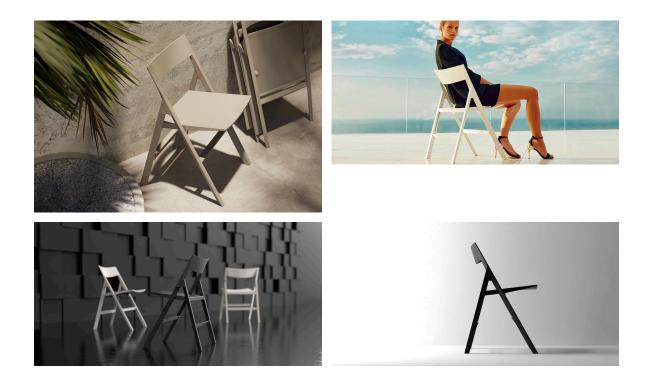

ertical lines** and triangular profiles. One of its outstanding features is the line of one of its vertices, which creates an impression of lightness, making the furniture seem almost weightless, while still ensuring robust functionality.

Crafted with high quality materials, this modern collection of chairs and tables is perfect for enhancing both indoor and outdoor spaces. With its elegant design and durability, the Quartz collection blends seamlessly into any environment, striking the perfect balance between form and function.



# **VOИDOM**

## Info

#### Description

Injected polypropylene with fiber glass. Stackable. Item suitable for indoor and outdoor use.

Weight: 4.81 Kg



## **VOИDOM**

## **Finishes**

finishes BASIC PP Ref. 54197

Available in various colors



## Ambients