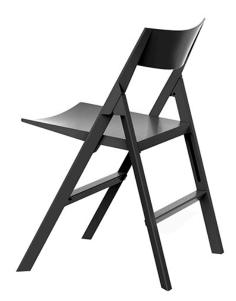

## Quartz folding chair by Ramón Esteve

The Quartz collection of modern chairs and tables, designed by <u>Ramón Esteve</u> for <u>Vondom</u>, has a distinctive appearance characterized by **vertical lines** and triangular profiles. One of its outstanding features is the line of one of its vertices, which creates an impression of lightness, making the furniture seem almost weightless, while still ensuring robust functionality.

Crafted with high quality materials, this modern collection of chairs and tables is perfect for enhancing both indoor and outdoor spaces. With its elegant design and durability, the Quartz collection blends seamlessly into any environment, striking the perfect balance between form and function.