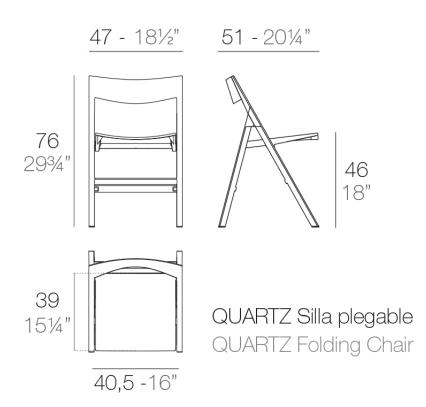

#### Description

Injected polypropylene with fiber glass. Stackable. Item suitable for indoor and outdoor use.

Weight: 4.81 Kg