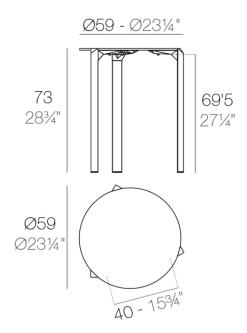

## Description

Made from polypropylene and reinforced with fiberglass manufactured by gas injection. Available in various colors. Suitable for indoor and outdoor use.

Weight: 5.1 Kg

QUARTZ Mesa Ø59 QUARTZ Table Ø231/4"