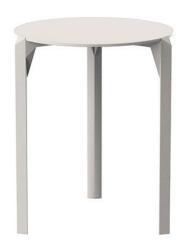

# Quartz dining table ø59

by Ramón Esteve

The Quartz collection of modern chairs and tables, designed by <u>Ramón Esteve</u> for <u>Vondom</u>, has a distinctive appearance characterized by **vertical lines** and triangular profiles. One of its outstanding features is the line of one of its vertices, which creates an impression of lightness, making the furniture seem almost weightless, while still ensuring robust functionality.

## Description

Made from polypropylene and reinforced with fiberglass manufactured by gas injection. Available in various colors. Suitable for indoor and outdoor use.

Weight: 5.1 Kg

QUARTZ Mesa Ø59 QUARTZ Table Ø231/4"