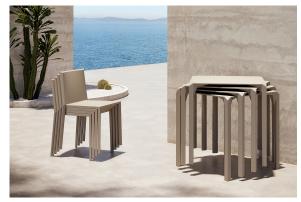

# Quartz dining table ø59

by Ramón Esteve

The Quartz collection of modern chairs and tables, designed by <u>Ramón Esteve</u> for <u>Vondom</u>, has a distinctive appearance characterized by **vertical lines** and triangular profiles. One of its outstanding features is the line of one of its vertices, which creates an impression of lightness, making the furniture seem almost weightless, while still ensuring robust functionality.

Crafted with high quality materials, this modern collection of chairs and tables is perfect for enhancing both indoor and outdoor spaces. With its elegant design and durability, the Quartz collection blends seamlessly into any environment, striking the perfect balance between form and function.

## **Ambients**