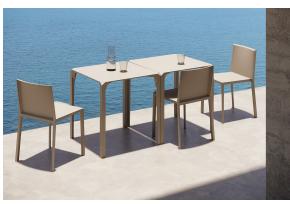

# Quartz dining table ø59

by Ramón Esteve

The Quartz collection of modern chairs and tables, designed by <u>Ramón Esteve</u> for <u>Vondom</u>, has a distinctive appearance characterized by **vertical lines** and triangular profiles. One of its outstanding features is the line of one of its vertices, which creates an impression of lightness, making the furniture seem almost weightless, while still ensuring robust functionality.

Crafted with high quality materials, this modern collection of chairs and tables is perfect for enhancing both indoor and outdoor spaces. With its elegant design and durability, the Quartz collection blends seamlessly into any environment, striking the perfect balance between form and function.

## **Ambients**