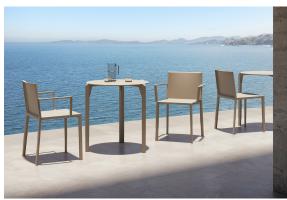

# Quartz dining table ø59

by Ramón Esteve

The Quartz collection of modern chairs and tables, designed by <u>Ramón Esteve</u> for <u>Vondom</u>, has a distinctive appearance characterized by **vertical lines** and triangular profiles. One of its outstanding features is the line of one of its vertices, which creates an impression of lightness, making the furniture seem almost weightless, while still ensuring robust functionality.

Crafted with high quality materials, this modern collection of chairs and tables is perfect for enhancing both indoor and outdoor spaces. With its elegant design and durability, the Quartz collection blends seamlessly into any environment, striking the perfect balance between form and function.

## **Ambients**