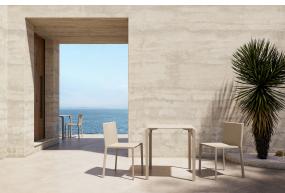

# Quartz dining table ø59

by Ramón Esteve

The Quartz collection of modern chairs and tables, designed by <u>Ramón Esteve</u> for <u>Vondom</u>, has a distinctive appearance characterized by **vertical lines** and triangular profiles. One of its outstanding features is the line of one of its vertices, which creates an impression of lightness, making the furniture seem almost weightless, while still ensuring robust functionality.

Crafted with high quality materials, this modern collection of chairs and tables is perfect for enhancing both indoor and outdoor spaces. With its elegant design and durability, the Quartz collection blends seamlessly into any environment, striking the perfect balance between form and function.

## **Ambients**