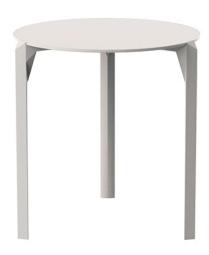

# Quartz dining table ø69

by Ramón Esteve

The Quartz collection of modern chairs and tables, designed by <u>Ramón Esteve</u> for <u>Vondom</u>, has a distinctive appearance characterized by **vertical lines** and triangular profiles. One of its outstanding features is the line of one of its vertices, which creates an impression of lightness, making the furniture seem almost weightless, while still ensuring robust functionality.

Crafted with high quality materials, this modern collection of chairs and tables is perfect for enhancing both indoor and outdoor spaces. With its elegant design and durability, the Quartz collection blends seamlessly into any environment, striking the perfect balance between form and function.

### Description

Made from polypropylene and reinforced with fiberglass manufactured by gas injection. Available in various colors. Suitable for indoor and outdoor use.

Weight: 6.53 Kg

QUARTZ Mesa Ø69 QUARTZ Table Ø271/4"