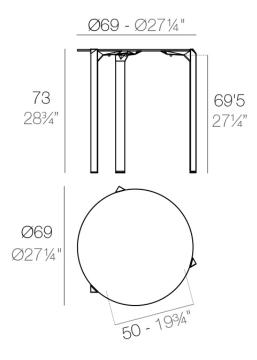

### Description

Made from polypropylene and reinforced with fiberglass manufactured by gas injection. Available in various colors. Suitable for indoor and outdoor use.

Weight: 6.53 Kg

QUARTZ Mesa Ø69 QUARTZ Table Ø271/4"