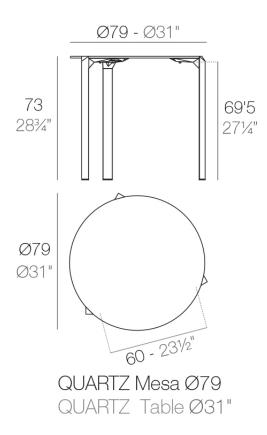

### Description

Made from polypropylene and reinforced with fiberglass manufactured by gas injection. Available in various colors. Suitable for indoor and outdoor use.

Weight: 8.31 Kg