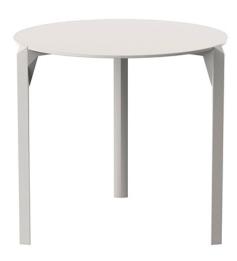

# Quartz dining table ø79

by Ramón Esteve

The Quartz collection of modern chairs and tables, designed by <u>Ramón Esteve</u> for <u>Vondom</u>, has a distinctive appearance characterized by **vertical lines** and triangular profiles. One of its outstanding features is the line of one of its vertices, which creates an impression of lightness, making the furniture seem almost weightless, while still ensuring robust functionality.

Crafted with high quality materials, this modern collection of chairs and tables is perfect for enhancing both indoor and outdoor spaces. With its elegant design and durability, the Quartz collection blends seamlessly into any environment, striking the perfect balance between form and function.