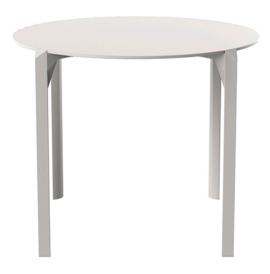

# Quartz dining table ø90

by Ramón Esteve

The Quartz collection of modern chairs and tables, designed by <u>Ramón Esteve</u> for <u>Vondom</u>, has a distinctive appearance characterized by **vertical lines** and triangular profiles. One of its outstanding features is the line of one of its vertices, which creates an impression of lightness, making the furniture seem almost weightless, while still ensuring robust functionality.

Crafted with high quality materials, this modern collection of chairs and tables is perfect for enhancing both indoor and outdoor spaces. With its elegant design and durability, the Quartz collection blends seamlessly into any environment, striking the perfect balance between form and function.