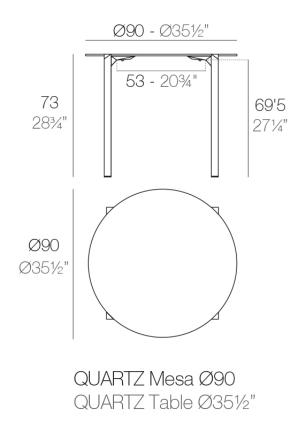

Products / Dining Tables / Quartz Dining Table Ø90

# Quartz dining table ø90

by Ramón Esteve

The Quartz collection of modern chairs and tables, designed by <u>Ramón Esteve</u> for <u>Vondom</u>, has a distinctive appearance characterized by **vertical lines** and triangular profiles. One of its outstanding features is the line of one of its vertices, which creates an impression of lightness, making the furniture seem almost weightless, while still ensuring robust functionality.