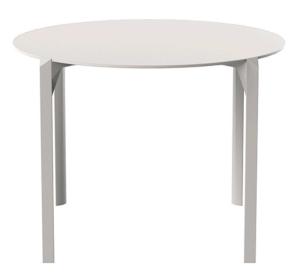

# Quartz dining table ø100

by Ramón Esteve

The Quartz collection of modern chairs and tables, designed by <u>Ramón Esteve</u> for <u>Vondom</u>, has a distinctive appearance characterized by **vertical lines** and triangular profiles. One of its outstanding features is the line of one of its vertices, which creates an impression of lightness, making the furniture seem almost weightless, while still ensuring robust functionality.

Crafted with high quality materials, this modern collection of chairs and tables is perfect for enhancing both indoor and outdoor spaces. With its elegant design and durability, the Quartz collection blends seamlessly into any environment, striking the perfect balance between form and function.