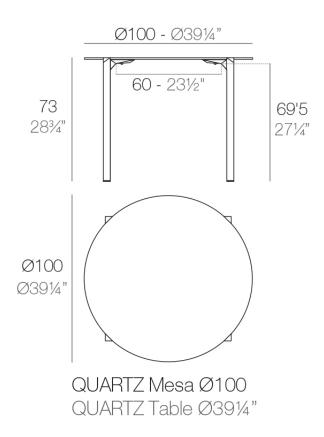

s a distinctive appearance characterized by **vertical lines** and triangular profiles. One of its outstanding features is the line of one of its vertices, which creates an impression of lightness, making the furniture seem almost weightless, while still ensuring robust functionality.

Crafted with high quality materials, this modern collection of chairs and tables is perfect for enhancing both indoor and outdoor spaces. With its elegant design and durability, the Quartz collection blends seamlessly into any environment, striking the perfect balance between form and function.



## **VOUDOM**

#### Info

### Description

Made from polypropylene and reinforced with fiberglass manufactured by gas injection. Available in various colors. Suitable for indoor and outdoor use.

Weight: 13.06 Kg





### **Finishes**

#### finishes

BASIC PP Ref. 54202







Available in various colors

### tabletops

Solid Core Ref. VVAR02390



HPL Ref. VVAR02390

# **VOUDOM**







ecru(black edge)

black(black edge)

HPL black edge

#### Solid Core wood Ref. VVAR02390





oak1