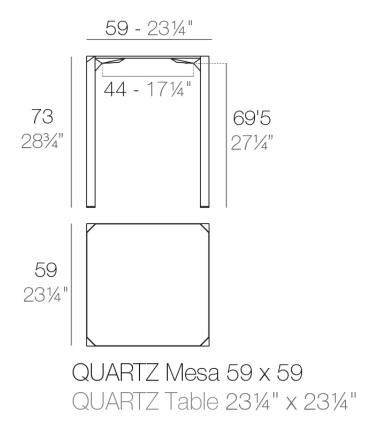

Products / Dining Tables / Quartz Dining Table 59×59

# Quartz dining table 59×59

by Ramón Esteve

The Quartz collection of modern chairs and tables, designed by <u>Ramón Esteve</u> for <u>Vondom</u>, has a distinctive appearance characterized by **vertical lines** and triangular profiles. One of its outstanding features is the line of one of its vertices, which creates an impression of lightness, making the furniture seem almost weightless, while still ensuring robust functionality.