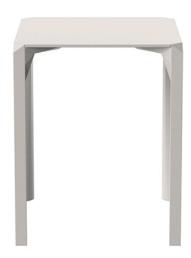

# Quartz dining table 59×59

by Ramón Esteve

The Quartz collection of modern chairs and tables, designed by <u>Ramón Esteve</u> for <u>Vondom</u>, has a distinctive appearance characterized by **vertical lines** and triangular profiles. One of its outstanding features is the line of one of its vertices, which creates an impression of lightness, making the furniture seem almost weightless, while still ensuring robust functionality.

Crafted with high quality materials, this modern collection of chairs and tables is perfect for enhancing both indoor and outdoor spaces. With its elegant design and durability, the Quartz collection blends seamlessly into any environment, striking the perfect balance between form and function.