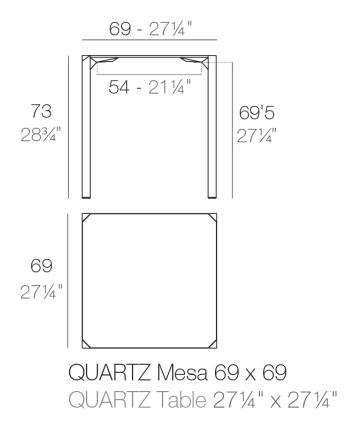

Products / Dining Tables / Quartz Dining Table 69×69

# Quartz dining table 69×69

by Ramón Esteve

The Quartz collection of modern chairs and tables, designed by <u>Ramón Esteve</u> for <u>Vondom</u>, has a distinctive appearance characterized by **vertical lines** and triangular profiles. One of its outstanding features is the line of one of its vertices, which creates an impression of lightness, making the furniture seem almost weightless, while still ensuring robust functionality.