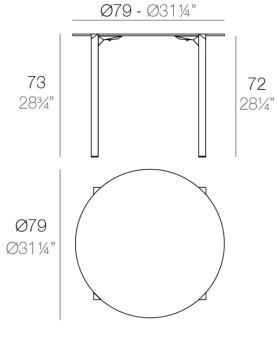

artz Dining Table Ø79

# Quartz dining table ø79

by Ramón Esteve

The Quartz collection of modern chairs and tables, designed by <u>Ramón Esteve</u> for <u>Vondom</u>, has a distinctive appearance characterized by **vertical lines** and triangular profiles. One of its outstanding features is the line of one of its vertices, which creates an impression of lightness, making the furniture seem almost weightless, while still ensuring robust functionality.

Crafted with high quality materials, this modern collection of chairs and tables is perfect for enhancing both indoor and outdoor spaces. With its elegant design and durability, the Quartz collection blends seamlessly into any environment, striking the perfect balance between form and function.





## Info

## Description

Weight: 9.7 Kg



QUARTZ Mesa Ø79 QUARTZ Table Ø311/4"

# **VOUDOM**

## **Finishes**

### finishes

**BASIC PP** Ref. 54218







Available in various colors

## tabletops

Solid Core Ref. VVAR02458



tortora stone



black stone



gray stone





white stone



smoked



ecru stone



white (white edge)





tortora



cream













blue anthracite garnet green

#### HPL Ref. VVAR02458







white(black edge)

ecru(black edge)

black(black edge)

### HPL black edge

#### Solid Core wood Ref. VVAR02458





oak1

oak2