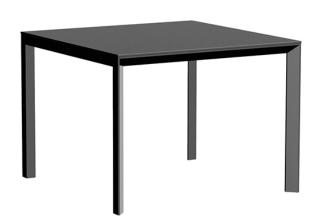

Products / Dining Tables / Frame Aluminium Table 100x100x74

# Frame aluminium table 100x100x74

by Ramón Esteve

Frame, <u>outdoor collection</u> by <u>Ramon Esteve</u>, using elementary geometry as a framework, serene and timeless shapes were generated through a process of exploration. The endless possibilities offered by advanced technology and materials served as the inspiration to push boundaries and discover limitless possibilities.

#### Description

Extruded aluminum with cast lacquered aluminum base. HPL Table top ó Dekton Table top. Item suitable for indoor and outdoor use. HPL Table top.

Weight: 22.92 Kg