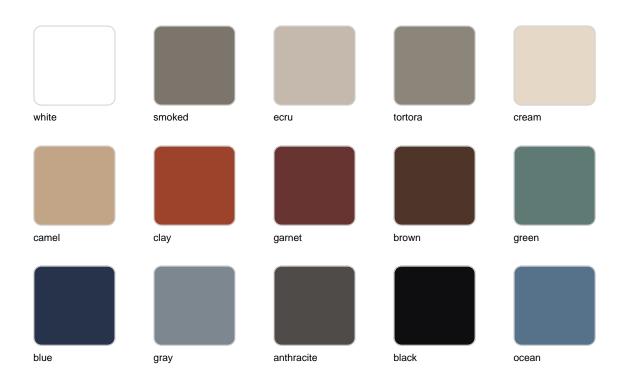

## **Finishes**

#### finishes

#### ALUMINIUM Ref. 54234FB

Lacquered aluminium profile.