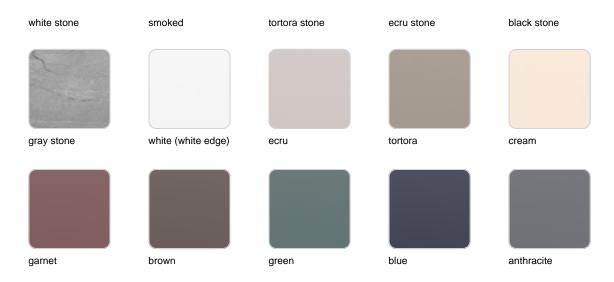

Products / Dining Tables / Frame Aluminium Table 100x100x74

# Frame aluminium table 100x100x74

by Ramón Esteve

Frame, <u>outdoor collection</u> by <u>Ramon Esteve</u>, using elementary geometry as a framework, serene and timeless shapes were generated through a process of exploration. The endless possibilities offered by advanced technology and materials served as the inspiration to push boundaries and discover limitless possibilities.



## Info

#### Description

Extruded aluminum with cast lacquered aluminum base. HPL Table top ó Dekton Table top. Item suitable for indoor and outdoor use. HPL Table top.

Weight: 22.92 Kg



## **Finishes**

#### finishes

#### ALUMINIUM Ref. 54234FB



Lacquered aluminium profile.

### tabletops

Solid Core Ref. VVAR02563













HPL Ref. VVAR02563



HPL black edge

## **Ambients**