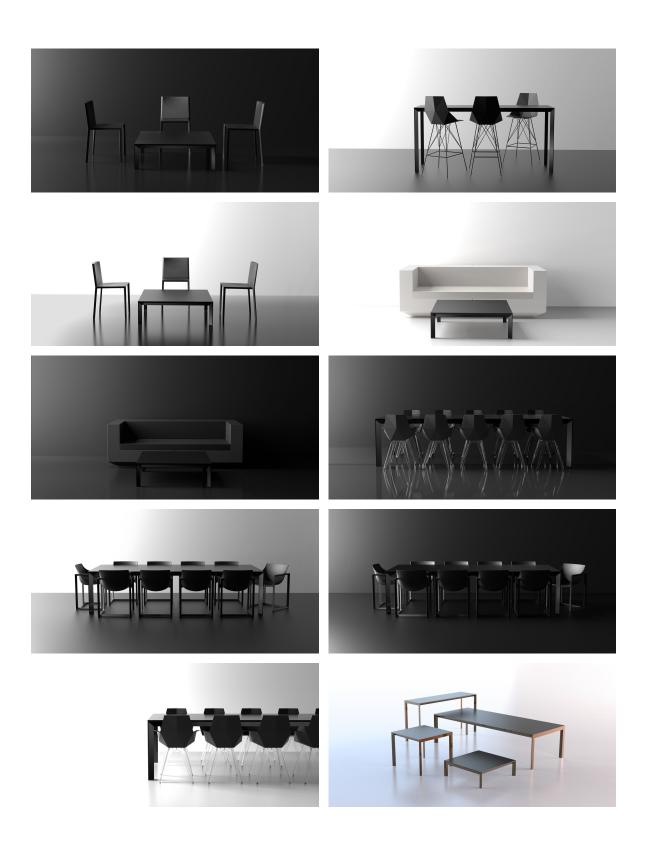

um Table 100x100x74

# Frame aluminium table 100x100x74

by Ramón Esteve

Frame, <u>outdoor collection</u> by <u>Ramon Esteve</u>, using elementary geometry as a framework, serene and timeless shapes were generated through a process of exploration. The endless possibilities offered by advanced technology and materials served as the inspiration to push boundaries and discover limitless possibilities.



## Info

#### Description

Extruded aluminum with cast lacquered aluminum base. HPL Table top ó Dekton Table top. Item suitable for indoor and outdoor use. HPL Table top.

Weight: 22.92 Kg



## **Finishes**

#### finishes

#### ALUMINIUM Ref. 54234FB



Lacquered aluminium profile.

### tabletops

Solid Core Ref. VVAR02563













HPL Ref. VVAR02563



HPL black edge

## **Ambients**