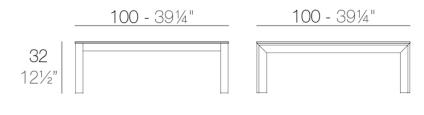

### Description

Extruded aluminum with cast lacquered aluminum base. HPL Table top ó Dekton Table top. Item suitable for indoor and outdoor use. HPL Table top.

Weight: 20.95 Kg

FRAME Mesa Baja Aluminio 100 x 100 cm FRAME Low Table Aluminium 391/4" x 391/4"