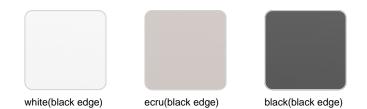

#### HPL Ref. VVAR02563

## **VOИDOM**

| smoked      | ecru stone         | tortora stone | black stone | gray stone |
|-------------|--------------------|---------------|-------------|------------|
|             |                    |               |             |            |
| white stone | white (white edge) | ecru          | tortora     | cream      |
|             |                    |               | hus         |            |
| garnet      | brown              | green         | blue        | anthracite |