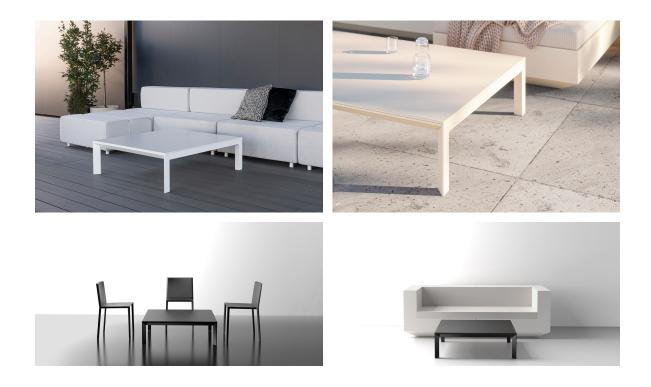

| )<br>0,39" |

## **VOИDOM**

## Finishes

finishes ALUMINIUM Ref. 54245FB white smoked ecru tortora cream camel clay garnet brown green blue anthracite black ocean gray

#### Lacquered aluminium profile.

### tabletops

#### Solid Core Ref. VVAR02563



## **VOИDOM**

| smoked      | ecru stone         | tortora stone | black stone | gray stone |
|-------------|--------------------|---------------|-------------|------------|
|             |                    |               |             |            |
| white stone | white (white edge) | ecru          | tortora     | cream      |
|             |                    |               | hus         |            |
| garnet      | brown              | green         | blue        | anthracite |

#### HPL Ref. VVAR02563







## Ambients