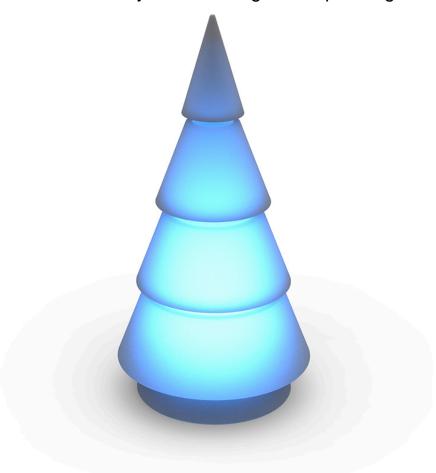

# Forest 2m by Ramón Esteve

<u>Ramón Esteve</u> has designed for <u>Vondom</u> the Forest Collection, featuring a striking backlit piece that is shaped after a geometric abstraction of a Christmas tree. The piece captures the essence of the holiday season through its unique design and use of light.

### Finishes

lighting

WHITE LED Ref. 54248W

ice 2101

White internally lit unit with LED technology. Available only in matte ice white finish.

#### RGBW LED Ref. 54248L

Unit with internal lighting with RGBW LED technology and remote control unit for switching colors. Available only in matte ice white finish. Remote control included.

RGBW LED DMX Ref. 54248D