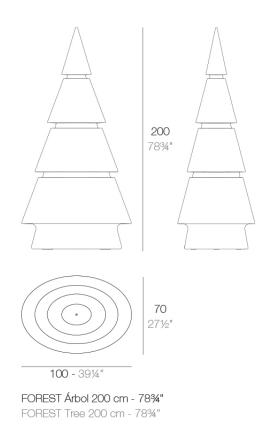

#### Description

Made of polyethylene resin by rotational moulding. 100% Recyclable. Item suitable for indoor and outdoor use. Available in different finishes.

Weight: 22.74 Kg