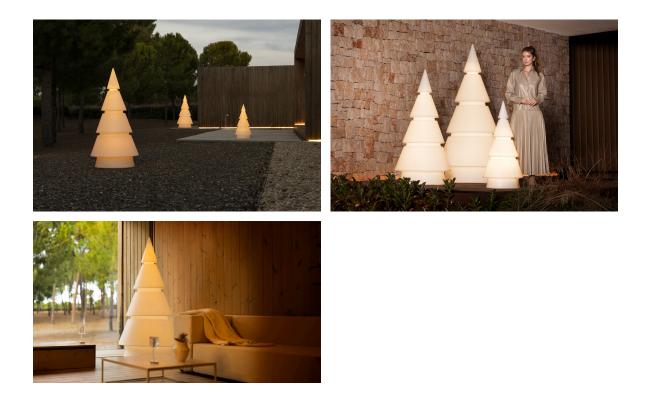

# Forest 2m by Ramón Esteve

<u>Ramón Esteve</u> has designed for <u>Vondom</u> the Forest Collection, featuring a striking backlit piece that is shaped after a geometric abstraction of a Christmas tree. The piece captures the essence of the holiday season through its unique design and use of light.

### Ambients