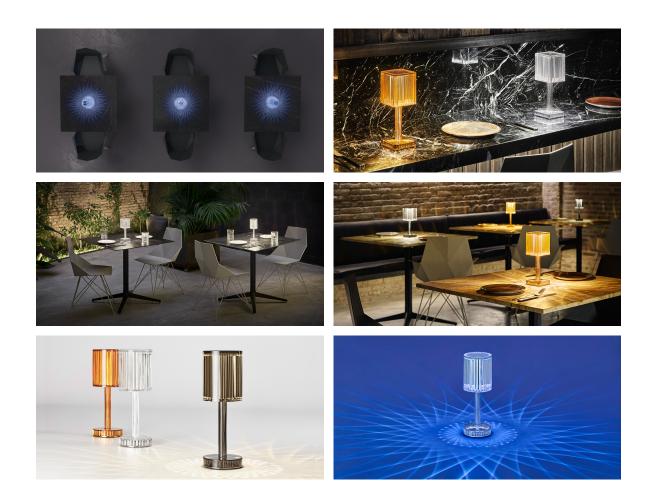

# Gatsby cylinder table lamp

by Ramón Esteve

The Gatsby collection, elegantly designed by <u>Ramón Esteve</u> for <u>Vondom</u>, embodies the essence of Art Deco-inspired outdoor living. Influenced by the lavish parties and opulent lifestyle of the Roaring Twenties, this collection embodies a blend of modernity and timeless sophistication.

## Description

Polymethylmethacrylate resin. Transparent or colored

Weight: 0.56 Kg

GATSBY Lámpara Mesa Cilíndrica GATSBY Cylindrical Table Lamp

### lighting

#### LIGHT BATTERY Ref. 54253WY

White internally lit unit with LED technology, with battery-powered. Single LED Warm White 2700k<sup>o</sup>

#### RGBW LED BATTERY Ref. 54253Y

Unit with internal lighting with battery-powered RGBW LED technology. Includes charger.

5 LEDs Colors. (Blue / Fucsia / Amber / Turquoise / Warm White 2700kº)

RGBW LED DMX BATTERY Ref. 54252DY