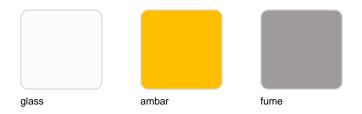

ve

The Gatsby collection, elegantly designed by <u>Ramón Esteve</u> for <u>Vondom</u>, embodies the essence of Art Deco-inspired outdoor living. Influenced by the lavish parties and opulent lifestyle of the Roaring Twenties, this collection embodies a blend of modernity and timeless sophistication.

"Something new, extraordinary, beautiful, simple but sophisticatedly designed" said Francis Scott Fitzgerald of his goals for the novel he was about to write, The Great Gatsby was born in a time of prosperity, parties and excess. It was called "The American Dream".





## Info

## Description

Polymethylmethacrylate resin. Transparent or colored

Weight: 0.56 Kg



GATSBY Lámpara Mesa Cilíndrica GATSBY Cylindrical Table Lamp



### **Finishes**

### lighting

#### LIGHT BATTERY Ref. 54253WY



White internally lit unit with LED technology, with battery-powered. Single LED Warm White 2700k<sup>o</sup>

#### RGBW LED BATTERY Ref. 54253Y



Unit with internal lighting with battery-powered RGBW LED technology. Includes charger.

5 LEDs Colors. (Blue / Fucsia / Amber / Turquoise / Warm White 2700kº)

RGBW LED DMX BATTERY Ref. 54252DY

## **VOUDOM**



Unit with internal lighting with RGBW LED technology. Also control LED by DMX-1024 (wireless), enabling communication between one or more products simultaneously via the DMX transmitter (not included). There are two options to choose from: Professional XLR DMX and Home WIFI DMX. (Remote control included). Optional battery. 5 LEDs Colors. (Blue / Fucsia / Amber / Turquoise / Warm White 2700k°)

# **VOUDOM**

## **Ambients**