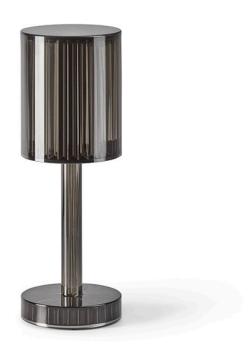

# Gatsby cylinder table lamp

by Ramón Esteve

The Gatsby collection, elegantly designed by <u>Ramón Esteve</u> for <u>Vondom</u>, embodies the essence of Art Deco-inspired outdoor living. Influenced by the lavish parties and opulent lifestyle of the Roaring Twenties, this collection embodies a blend of modernity and timeless sophistication.

## Description

Polymethylmethacrylate resin. Transparent or colored

Weight: 0.56 Kg

GATSBY Lámpara Mesa Cilíndrica GATSBY Cylindrical Table Lamp