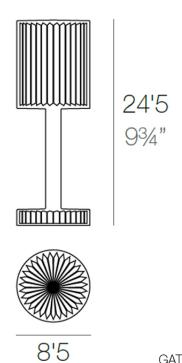

## Description

Polymethylmethacrylate resin. Transparent or colored

Weight: 0.56 Kg

GATSBY Lámpara Mesa Cilíndrica GATSBY Cylindrical Table Lamp