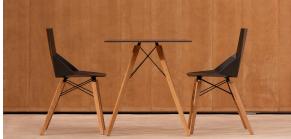

### Faz wood armchair by Ramón Esteve

A commitment to minimalist aesthetics, Faz is a sleek and contemporary ensemble of outdoor furniture and planters designed by <u>Ramón Esteve</u> for <u>Vondom</u>. Esteve's creative vision for Faz transcends mere functionality and aims to integrate and harmonize with different spaces, be they residential or expansive installations. Through a deliberate selection of materials and the strategic incorporation of lighting elements, Ramón Esteve has created an atmosphere that exudes serenity, timelessness and an universality. His ability to blend form and function creates an immersive experience where the boundaries between indoors and outdoors are blurred, leaving behind only an impression of cohesive elegance. In short, he is the mastermind behind Faz's ambience.

Available in various colors