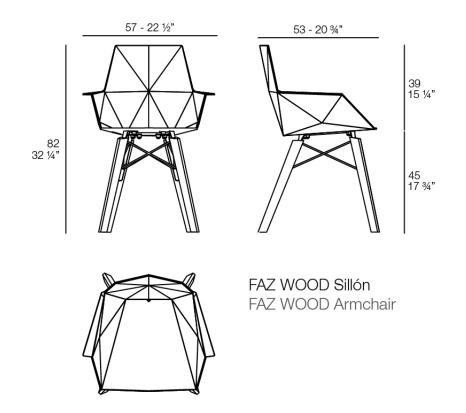

s, Faz is a sleek and contemporary ensemble of outdoor furniture and planters designed by <u>Ramón Esteve</u> for <u>Vondom</u>. Esteve's creative vision for Faz transcends mere functionality and aims to integrate and harmonize with different spaces, be they residential or expansive installations. Through a deliberate selection of materials and the strategic incorporation of lighting elements, Ramón Esteve has created an atmosphere that exudes serenity, timelessness and an universality. His ability to blend form and function creates an immersive experience where the boundaries between indoors and outdoors are blurred, leaving behind only an impression of cohesive elegance. In short, he is the mastermind behind Faz's ambience.





# **VOИDOM**

### Info

#### Description

Weight: 5.04 Kg



# **VOИDOM**

### **Finishes**

| finishes               |             |              |              |              |
|------------------------|-------------|--------------|--------------|--------------|
| BASIC PP<br>Ref. 54294 |             |              |              |              |
| ecru wood 2            | ecru wood 1 | white wood 2 | white wood 1 | negro wood 2 |
| negro wood 1           |             |              |              |              |

Available in various colors

#### LACQUERED COLOR INJECTION PP Ref. 54294F

| white wood 1 | negro wood 1 |  |
|--------------|--------------|--|

## **VOИDOM**

#### legs

Ash Ref. VVAR03074



wood 1

wood 2



### Ambients