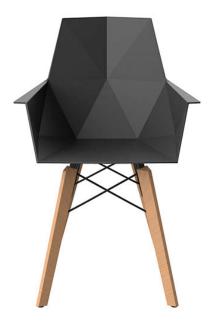

### Faz wood armchair by Ramón Esteve

A commitment to minimalist aesthetics, Faz is a sleek and contemporary ensemble of outdoor furniture and planters designed by <u>Ramón Esteve</u> for <u>Vondom</u>. Esteve's creative vision for Faz transcends mere functionality and aims to integrate and harmonize with different spaces, be they residential or expansive installations. Through a deliberate selection of materials and the strategic incorporation of lighting elements, Ramón Esteve has created an atmosphere that exudes serenity, timelessness and an universality. His ability to blend form and function creates an immersive experience where the boundaries between indoors and outdoors are blurred, leaving behind only an impression of cohesive elegance. In short, he is the mastermind behind Faz's ambience.