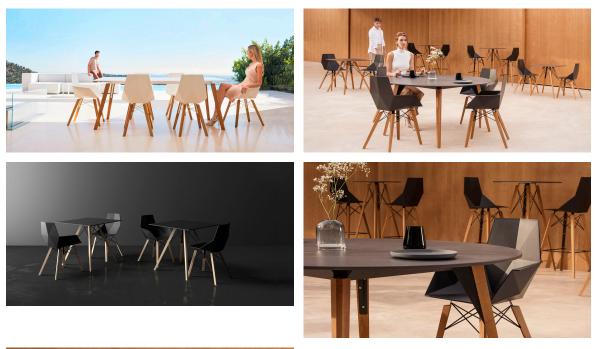

he is the mastermind behind Faz's ambience.





# **VOИDOM**

### Info

#### Description

Weight: 5.04 Kg



# **VOИDOM**

### **Finishes**

| finishes               |             |              |              |              |
|------------------------|-------------|--------------|--------------|--------------|
| BASIC PP<br>Ref. 54294 |             |              |              |              |
| ecru wood 2            | ecru wood 1 | white wood 2 | white wood 1 | negro wood 2 |
| negro wood 1           |             |              |              |              |

Available in various colors

#### LACQUERED COLOR INJECTION PP Ref. 54294F

| white wood 1 | negro wood 1 |  |
|--------------|--------------|--|

## **VOИDOM**

#### legs

Ash Ref. VVAR03074



wood 1

wood 2



### Ambients