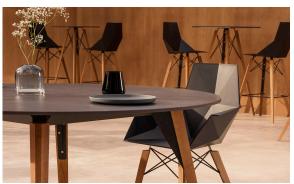

they residential or expansive installations. Through a deliberate selection of materials and the strategic incorporation of lighting elements, Ramón Esteve has created an atmosphere that exudes serenity, timelessness and an universality. His ability to blend form and function creates an immersive experience where the boundaries between indoors and outdoors are blurred, leaving behind only an impression of cohesive elegance. In short, he is the mastermind behind Faz's ambience.

## **VOUDOM**



## **VOUDOM**

### Info

### Description

Weight: 4.4 Kg





### **Finishes**

#### finishes

BASIC PP Ref. 54295

negro wood 2



Available in various colors

#### LACQUERED COLOR INJECTION PP Ref. 54295F





### legs

Ash Ref. VVAR03074





wood 1

wood 2

# **VOUDOM**

### **Ambients**