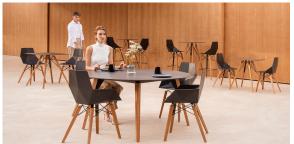

be they residential or expansive installations. Through a deliberate selection of materials and the strategic incorporation of lighting elements, Ramón Esteve has created an atmosphere that exudes serenity, timelessness and an universality. His ability to blend form and function creates an immersive experience where the boundaries between indoors and outdoors are blurred, leaving behind only an impression of cohesive elegance. In short, he is the mastermind behind Faz's ambience.

## **VOUDOM**



## **VOUDOM**

### Info

### Description

Weight: 4.4 Kg





### **Finishes**

#### finishes

BASIC PP Ref. 54295

negro wood 2



Available in various colors

#### LACQUERED COLOR INJECTION PP Ref. 54295F





### legs

Ash Ref. VVAR03074





wood 1

wood 2

# **VOUDOM**

### **Ambients**