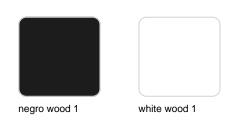

transcends mere functionality and aims to integrate and harmonize with different spaces, be they residential or expansive installations. Through a deliberate selection of materials and the strategic incorporation of lighting elements, Ramón Esteve has created an atmosphere that exudes serenity, timelessness and an universality. His ability to blend form and function creates an immersive experience where the boundaries between indoors and outdoors are blurred, leaving behind only an impression of cohesive elegance. In short, he is the mastermind behind Faz's ambience.

## **VOUDOM**



## **VOUDOM**

### Info

### Description

Weight: 4.4 Kg





### **Finishes**

#### finishes

BASIC PP Ref. 54295

negro wood 2



Available in various colors

#### LACQUERED COLOR INJECTION PP Ref. 54295F





### legs

Ash Ref. VVAR03074





wood 1

wood 2

# **VOUDOM**

### **Ambients**