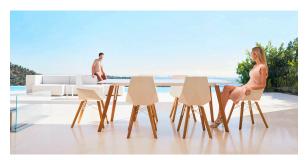

s, be they residential or expansive installations. Through a deliberate selection of materials and the strategic incorporation of lighting elements, Ramón Esteve has created an atmosphere that exudes serenity, timelessness and an universality. His ability to blend form and function creates an immersive experience where the boundaries between indoors and outdoors are blurred, leaving behind only an impression of cohesive elegance. In short, he is the mastermind behind Faz's ambience.

## **VOUDOM**



## **VOUDOM**

### Info

### Description

Weight: 4.4 Kg





### **Finishes**

#### finishes

BASIC PP Ref. 54295

negro wood 2



Available in various colors

#### LACQUERED COLOR INJECTION PP Ref. 54295F





### legs

Ash Ref. VVAR03074





wood 1

wood 2

# **VOUDOM**

### **Ambients**