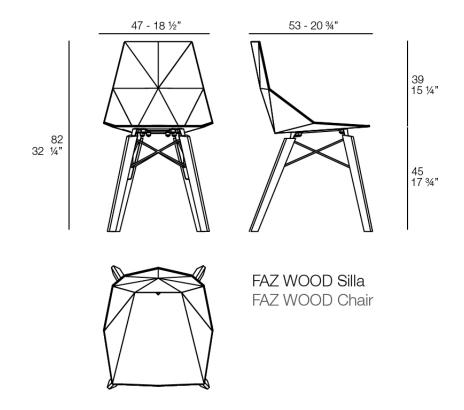

sleek and contemporary ensemble of outdoor furniture and planters designed by <u>Ramón Esteve</u> for <u>Vondom</u>. Esteve's creative vision for Faz transcends mere functionality and aims to integrate and harmonize with different spaces, be they residential or expansive installations. Through a deliberate selection of materials and the strategic incorporation of lighting elements, Ramón Esteve has created an atmosphere that exudes serenity, timelessness and an universality. His ability to blend form and function creates an immersive experience where the boundaries between indoors and outdoors are blurred, leaving behind only an impression of cohesive elegance. In short, he is the mastermind behind Faz's ambience.

## **VOUDOM**



## **VOUDOM**

### Info

### Description

Weight: 4.4 Kg





### **Finishes**

#### finishes

BASIC PP Ref. 54295

negro wood 2



Available in various colors

#### LACQUERED COLOR INJECTION PP Ref. 54295F





### legs

Ash Ref. VVAR03074





wood 1

wood 2

# **VOUDOM**

### **Ambients**