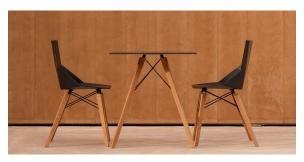

### Faz wood chair

by Ramón Esteve

A commitment to minimalist aesthetics, Faz is a sleek and contemporary ensemble of outdoor furniture and planters designed by <u>Ramón Esteve</u> for <u>Vondom</u>. Esteve's creative vision for Faz transcends mere functionality and aims to integrate and harmonize with different spaces, be they residential or expansive installations. Through a deliberate selection of materials and the strategic incorporation of lighting elements, Ramón Esteve has created an atmosphere that exudes serenity, timelessness and an universality. His ability to blend form and function creates an immersive experience where the boundaries between indoors and outdoors are blurred, leaving behind only an impression of cohesive elegance. In short, he is the mastermind behind Faz's ambience.

#### finishes

BASIC PP Ref. 54295

negro wood 2

Available in various colors

### legs

Ash Ref. VVAR03074

wood 1

wood 2