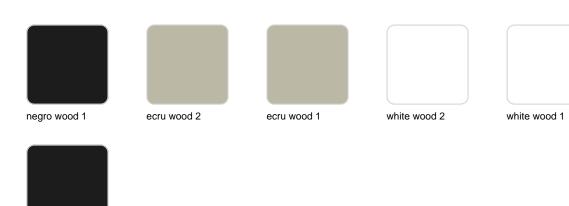

#### finishes

BASIC PP Ref. 54295

negro wood 2

Available in various colors

#### LACQUERED COLOR INJECTION PP Ref. 54295F

### legs

Ash Ref. VVAR03074

wood 1

wood 2