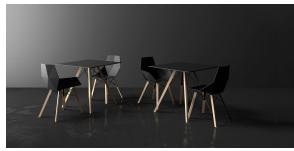

### Faz wood chair

by Ramón Esteve

A commitment to minimalist aesthetics, Faz is a sleek and contemporary ensemble of outdoor furniture and planters designed by <u>Ramón Esteve</u> for <u>Vondom</u>. Esteve's creative vision for Faz transcends mere functionality and aims to integrate and harmonize with different spaces, be they residential or expansive installations. Through a deliberate selection of materials and the strategic incorporation of lighting elements, Ramón Esteve has created an atmosphere that exudes serenity, timelessness and an universality. His ability to blend form and function creates an immersive experience where the boundaries between indoors and outdoors are blurred, leaving behind only an impression of cohesive elegance. In short, he is the mastermind behind Faz's ambience.

#### finishes

BASIC PP Ref. 54295

negro wood 2

Available in various colors

### legs

Ash Ref. VVAR03074

wood 1

wood 2