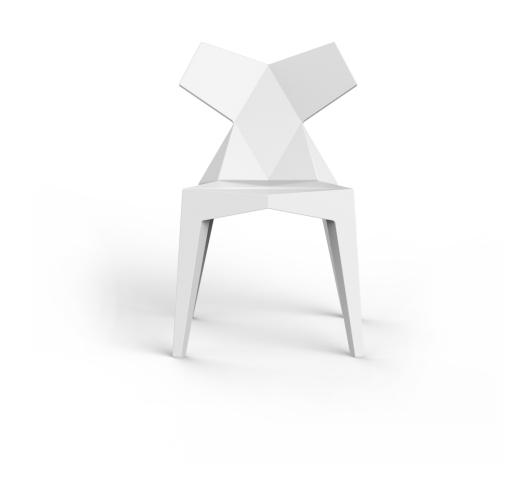

## Kimono chair

by Ramón Esteve

<u>Vondom</u> pays tribute to the culture of the Orient in the latest creation by <u>Ramón Esteve</u>: this modernist designer chair is inspired by the elegant forms of the kimono, combining futuristic and traditional design elements. The reference to the Japanese garment is intentional, as its fabrics are steeped in symbolism and history.