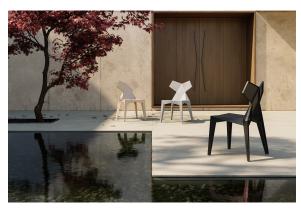

Products / Chairs / Kimono Chair

## Kimono chair

by Ramón Esteve

<u>Vondom</u> pays tribute to the culture of the Orient in the latest creation by <u>Ramón Esteve</u>: this modernist designer chair is inspired by the elegant forms of the kimono, combining futuristic and traditional design elements. The reference to the Japanese garment is intentional, as its fabrics are steeped in symbolism and history.



## **VOUDOM**

### Info

#### Description

Made from polypropylene and reinforced with fiberglass manufactured by gas injection. Stackable. Available in various colors. Suitable for indoor and outdoor use.

Weight: 5.1 Kg



# **VOUDOM**

### **Finishes**

#### finishes

BASIC PP Ref. 54299







Available in various colors

# **VOUDOM**

## **Ambients**