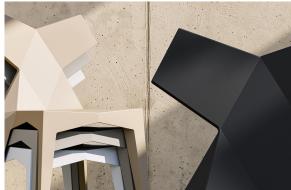

Products / Chairs / Kimono Chair

## Kimono chair

by Ramón Esteve

<u>Vondom</u> pays tribute to the culture of the Orient in the latest creation by <u>Ramón Esteve</u>: this modernist designer chair is inspired by the elegant forms of the kimono, combining futuristic and traditional design elements. The reference to the Japanese garment is intentional, as its fabrics are steeped in symbolism and history.



## **VOUDOM**

### Info

#### Description

Made from polypropylene and reinforced with fiberglass manufactured by gas injection. Stackable. Available in various colors. Suitable for indoor and outdoor use.

Weight: 5.1 Kg



# **VOUDOM**

### **Finishes**

#### finishes

BASIC PP Ref. 54299







Available in various colors

# **VOUDOM**

## **Ambients**