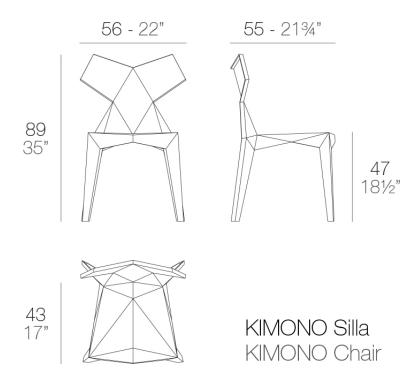

#### Description

Made from polypropylene and reinforced with fiberglass manufactured by gas injection. Stackable. Available in various colors. Suitable for indoor and outdoor use.

Weight: 5.1 Kg