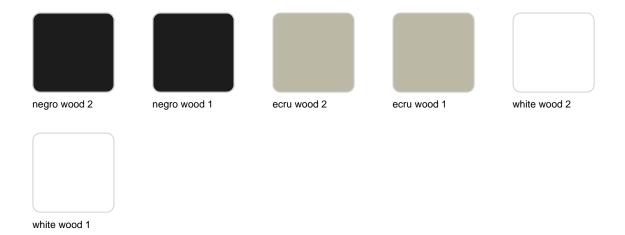

lanters designed by <u>Ramón Esteve</u> for <u>Vondom</u>. Esteve's creative vision for Faz transcends mere functionality and aims to integrate and harmonize with different spaces, be they residential or expansive installations. Through a deliberate selection of materials and the strategic incorporation of lighting elements, Ramón Esteve has created an atmosphere that exudes serenity, timelessness and an universality. His ability to blend form and function creates an immersive experience where the boundaries between indoors and outdoors are blurred, leaving behind only an impression of cohesive elegance. In short, he is the mastermind behind Faz's ambience.

## **VOUDOM**



## **VOUDOM**

### Info

### Description

Weight: 6.7 Kg





### **Finishes**

#### finishes

BASIC PP Ref. 54303



Available in various colors

#### estructura

ALUMINIUM Ref. VVAR02999





### legs

Ash Ref. VVAR03078





wood 1

wood 2

# **VOUDOM**

### **Ambients**