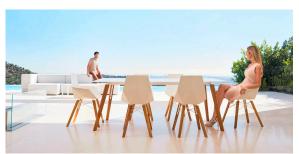

different spaces, be they residential or expansive installations. Through a deliberate selection of materials and the strategic incorporation of lighting elements, Ramón Esteve has created an atmosphere that exudes serenity, timelessness and an universality. His ability to blend form and function creates an immersive experience where the boundaries between indoors and outdoors are blurred, leaving behind only an impression of cohesive elegance. In short, he is the mastermind behind Faz's ambience.

## **VOUDOM**



## **VOUDOM**

### Info

### Description

Weight: 6.7 Kg





### **Finishes**

#### finishes

BASIC PP Ref. 54303



Available in various colors

#### estructura

ALUMINIUM Ref. VVAR02999





### legs

Ash Ref. VVAR03078





wood 1

wood 2

# **VOUDOM**

### **Ambients**