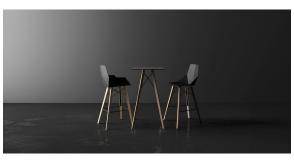

### Faz wood counter stool

by Ramón Esteve

A commitment to minimalist aesthetics, Faz is a sleek and contemporary ensemble of outdoor furniture and planters designed by <u>Ramón Esteve</u> for <u>Vondom</u>. Esteve's creative vision for Faz transcends mere functionality and aims to integrate and harmonize with different spaces, be they residential or expansive installations. Through a deliberate selection of materials and the strategic incorporation of lighting elements, Ramón Esteve has created an atmosphere that exudes serenity, timelessness and an universality. His ability to blend form and function creates an immersive experience where the boundaries between indoors and outdoors are blurred, leaving behind only an impression of cohesive elegance. In short, he is the mastermind behind Faz's ambience.

### legs

Ash Ref. VVAR03078

wood 1

wood 2