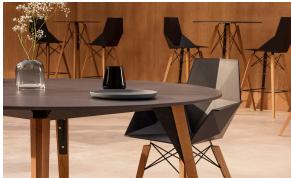

### Faz wood counter stool

by Ramón Esteve

A commitment to minimalist aesthetics, Faz is a sleek and contemporary ensemble of outdoor furniture and planters designed by <u>Ramón Esteve</u> for <u>Vondom</u>. Esteve's creative vision for Faz transcends mere functionality and aims to integrate and harmonize with different spaces, be they residential or expansive installations. Through a deliberate selection of materials and the strategic incorporation of lighting elements, Ramón Esteve has created an atmosphere that exudes serenity, timelessness and an universality. His ability to blend form and function creates an immersive experience where the boundaries between indoors and outdoors are blurred, leaving behind only an impression of cohesive elegance. In short, he is the mastermind behind Faz's ambience.

### legs

Ash Ref. VVAR03078

wood 1

wood 2