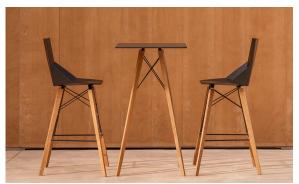

### Faz wood counter stool

by Ramón Esteve

A commitment to minimalist aesthetics, Faz is a sleek and contemporary ensemble of outdoor furniture and planters designed by <u>Ramón Esteve</u> for <u>Vondom</u>. Esteve's creative vision for Faz transcends mere functionality and aims to integrate and harmonize with different spaces, be they residential or expansive installations. Through a deliberate selection of materials and the strategic incorporation of lighting elements, Ramón Esteve has created an atmosphere that exudes serenity, timelessness and an universality. His ability to blend form and function creates an immersive experience where the boundaries between indoors and outdoors are blurred, leaving behind only an impression of cohesive elegance. In short, he is the mastermind behind Faz's ambience.

### legs

Ash Ref. VVAR03078

wood 1

wood 2