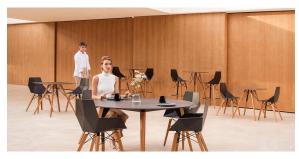

th different spaces, be they residential or expansive installations. Through a deliberate selection of materials and the strategic incorporation of lighting elements, Ramón Esteve has created an atmosphere that exudes serenity, timelessness and an universality. His ability to blend form and function creates an immersive experience where the boundaries between indoors and outdoors are blurred, leaving behind only an impression of cohesive elegance. In short, he is the mastermind behind Faz's ambience.

## **VOUDOM**



## **VOUDOM**

### Info

### Description

Weight: 6.7 Kg





### **Finishes**

#### finishes

BASIC PP Ref. 54303



Available in various colors

#### estructura

ALUMINIUM Ref. VVAR02999





### legs

Ash Ref. VVAR03078





wood 1

wood 2

# **VOUDOM**

### **Ambients**