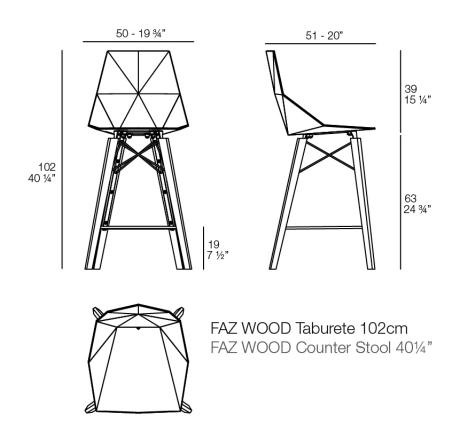

sleek and contemporary ensemble of outdoor furniture and planters designed by <u>Ramón Esteve</u> for <u>Vondom</u>. Esteve's creative vision for Faz transcends mere functionality and aims to integrate and harmonize with different spaces, be they residential or expansive installations. Through a deliberate selection of materials and the strategic incorporation of lighting elements, Ramón Esteve has created an atmosphere that exudes serenity, timelessness and an universality. His ability to blend form and function creates an immersive experience where the boundaries between indoors and outdoors are blurred, leaving behind only an impression of cohesive elegance. In short, he is the mastermind behind Faz's ambience.

## **VOUDOM**



## **VOUDOM**

### Info

### Description

Weight: 6.7 Kg





### **Finishes**

#### finishes

BASIC PP Ref. 54303



Available in various colors

#### estructura

ALUMINIUM Ref. VVAR02999





### legs

Ash Ref. VVAR03078





wood 1

wood 2

# **VOUDOM**

### **Ambients**