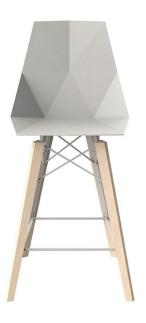

### Faz wood counter stool

by Ramón Esteve

A commitment to minimalist aesthetics, Faz is a sleek and contemporary ensemble of outdoor furniture and planters designed by <u>Ramón Esteve</u> for <u>Vondom</u>. Esteve's creative vision for Faz transcends mere functionality and aims to integrate and harmonize with different spaces, be they residential or expansive installations. Through a deliberate selection of materials and the strategic incorporation of lighting elements, Ramón Esteve has created an atmosphere that exudes serenity, timelessness and an universality. His ability to blend form and function creates an immersive experience where the boundaries between indoors and outdoors are blurred, leaving behind only an impression of cohesive elegance. In short, he is the mastermind behind Faz's ambience.