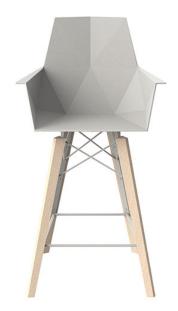

Products / Stools & Ottomans / Faz Wood Counter Stool With Arms

## Faz wood counter stool with arms by Ramón Esteve

A commitment to minimalist aesthetics, Faz is a sleek and contemporary ensemble of outdoor furniture and planters designed by <u>Ramón Esteve</u> for <u>Vondom</u>. Esteve's creative vision for Faz transcends mere functionality and aims to integrate and harmonize with different spaces, be they residential or expansive installations. Through a deliberate selection of materials and the strategic incorporation of lighting elements, Ramón Esteve has created an atmosphere that exudes serenity, timelessness and an universality. His ability to blend form and function creates an immersive experience where the boundaries between indoors and outdoors are blurred, leaving behind only an impression of cohesive elegance. In short, he is the mastermind behind Faz's ambience.