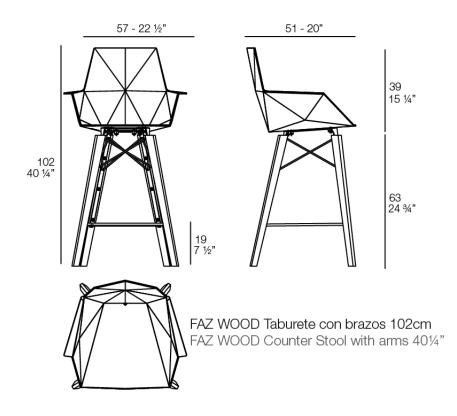

ics, Faz is a sleek and contemporary ensemble of outdoor furniture and planters designed by <u>Ramón Esteve</u> for <u>Vondom</u>. Esteve's creative vision for Faz transcends mere functionality and aims to integrate and harmonize with different spaces, be they residential or expansive installations. Through a deliberate selection of materials and the strategic incorporation of lighting elements, Ramón Esteve has created an atmosphere that exudes serenity, timelessness and an universality. His ability to blend form and function creates an immersive experience where the boundaries between indoors and outdoors are blurred, leaving behind only an impression of cohesive elegance. In short, he is the mastermind behind Faz's ambience.





# **VOИDOM**

## Info

### Description

Weight: 7.35 Kg



# **VOИDOM**

### **Finishes**

| finishes               |             |             |              |              |
|------------------------|-------------|-------------|--------------|--------------|
| BASIC PP<br>Ref. 54304 |             |             |              |              |
| negro wood 1           | ecru wood 2 | ecru wood 1 | white wood 2 | white wood 1 |
| negro wood 2           |             |             |              |              |

Available in various colors

#### estructura

#### ALUMINIUM Ref. VVAR02999



## **VOИDOM**

### legs

Ash Ref. VVAR03078



wood 1

wood 2



## Ambients