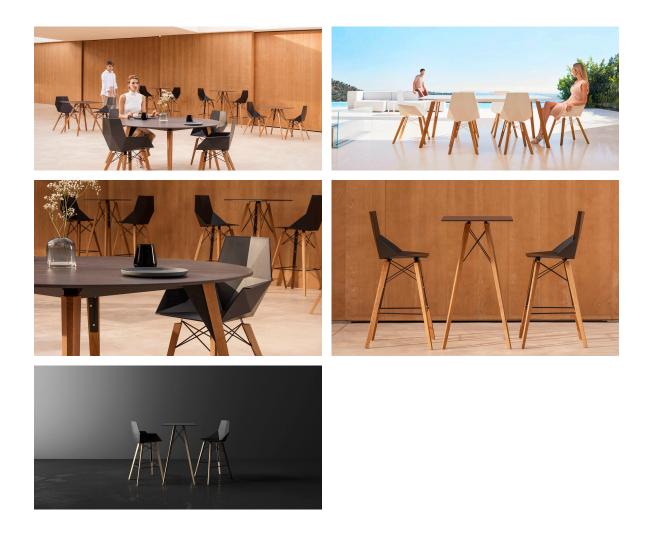

e blurred, leaving behind only an impression of cohesive elegance. In short, he is the mastermind behind Faz's ambience.





# **VOИDOM**

## Info

### Description

Weight: 7.35 Kg



# **VOИDOM**

### **Finishes**

| finishes               |             |             |              |              |
|------------------------|-------------|-------------|--------------|--------------|
| BASIC PP<br>Ref. 54304 |             |             |              |              |
| negro wood 1           | ecru wood 2 | ecru wood 1 | white wood 2 | white wood 1 |
| negro wood 2           |             |             |              |              |

Available in various colors

#### estructura

#### ALUMINIUM Ref. VVAR02999



## **VOИDOM**

### legs

Ash Ref. VVAR03078



wood 1

wood 2



## Ambients