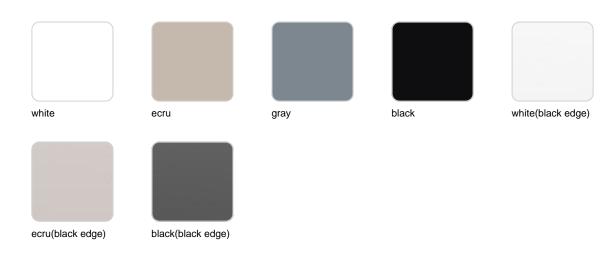

## **Finishes**

### tabletops

HPL Ref. 54305

#### HPL black edge

#### Solid Core Ref. 54305B

HPL solid core