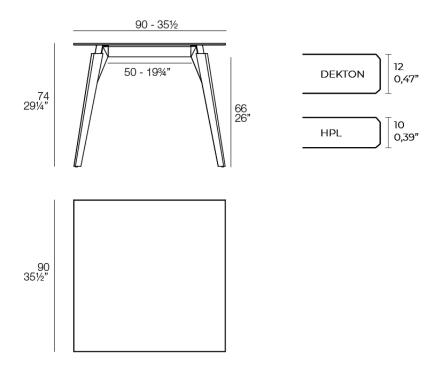

## Description

Weight: 25.29 Kg

FAZ WOOD Mesa Salón 90 x 90 FAZ WOOD Lounge Table 35 ½" x 35 ½"