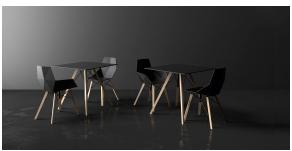

## Faz wood lounge table 90x90x74

by Ramón Esteve

A commitment to minimalist aesthetics, Faz is a sleek and contemporary ensemble of outdoor furniture and planters designed by <u>Ramón Esteve</u> for <u>Vondom</u>. Esteve's creative vision for Faz transcends mere functionality and aims to integrate and harmonize with different spaces, be they residential or expansive installations. Through a deliberate selection of materials and the strategic incorporation of lighting elements, Ramón Esteve has created an atmosphere that exudes serenity, timelessness and an universality. His ability to blend form and function creates an immersive experience where the boundaries between indoors and outdoors are blurred, leaving behind only an impression of cohesive elegance. In short, he is the mastermind behind Faz's ambience.

## **Ambients**