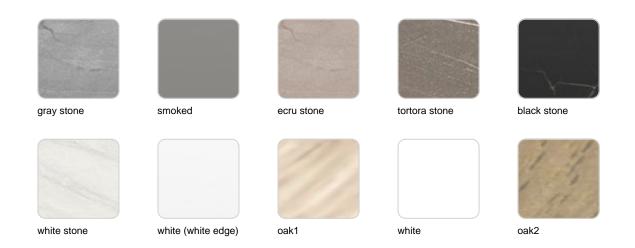

on for Faz transcends mere functionality and aims to integrate and harmonize with different spaces, be they residential or expansive installations. Through a deliberate selection of materials and the strategic incorporation of lighting elements, Ramón Esteve has created an atmosphere that exudes serenity, timelessness and an universality. His ability to blend form and function creates an immersive experience where the boundaries between indoors and outdoors are blurred, leaving behind only an impression of cohesive elegance. In short, he is the mastermind behind Faz's ambience.





## Info

## Description

Weight: 25.29 Kg



FAZ WOOD Mesa Salón 90 x 90 FAZ WOOD Lounge Table 35 ½" x 35 ½"

## **Finishes**

### tabletops

HPL Ref. 54305



#### HPL black edge

#### Solid Core Ref. 54305B





HPL solid core

#### estructura

#### ALUMINIUM Ref. VVAR03084



### legs

#### Ash Ref. VVAR03080



## **Ambients**