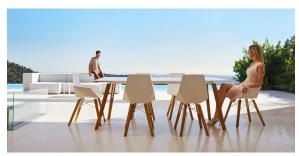

xpansive installations. Through a deliberate selection of materials and the strategic incorporation of lighting elements, Ramón Esteve has created an atmosphere that exudes serenity, timelessness and an universality. His ability to blend form and function creates an immersive experience where the boundaries between indoors and outdoors are blurred, leaving behind only an impression of cohesive elegance. In short, he is the mastermind behind Faz's ambience.





## Info

## Description

Weight: 25.29 Kg



FAZ WOOD Mesa Salón 90 x 90 FAZ WOOD Lounge Table 35 ½" x 35 ½"

## **Finishes**

### tabletops

HPL Ref. 54305



#### HPL black edge

#### Solid Core Ref. 54305B





HPL solid core

#### estructura

#### ALUMINIUM Ref. VVAR03084



### legs

#### Ash Ref. VVAR03080



## **Ambients**