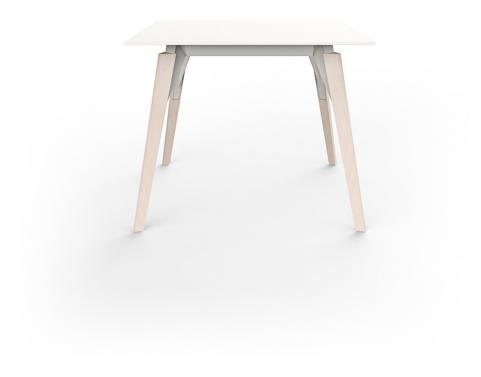

## Faz wood lounge table 90x90x74

by Ramón Esteve

A commitment to minimalist aesthetics, Faz is a sleek and contemporary ensemble of outdoor furniture and planters designed by <u>Ramón Esteve</u> for <u>Vondom</u>. Esteve's creative vision for Faz transcends mere functionality and aims to integrate and harmonize with different spaces, be they residential or expansive installations. Through a deliberate selection of materials and the strategic incorporation of lighting elements, Ramón Esteve has created an atmosphere that exudes serenity, timelessness and an universality. His ability to blend form and function creates an immersive experience where the boundaries between indoors and outdoors are blurred, leaving behind only an impression of cohesive elegance. In short, he is the mastermind behind Faz's ambience.