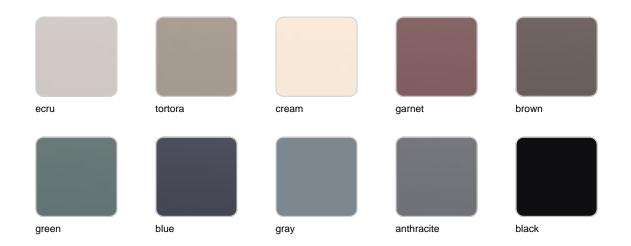

### tabletops

HPL Ref. 54305

#### HPL black edge

#### Solid Core Ref. 54305B

HPL solid core