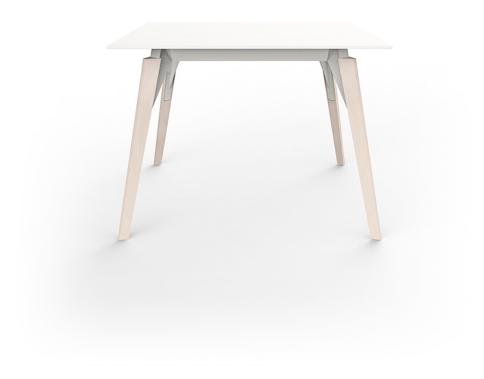

## Faz wood lounge table 100x100x74

by Ramón Esteve

A commitment to minimalist aesthetics, Faz is a sleek and contemporary ensemble of outdoor furniture and planters designed by <u>Ramón Esteve</u> for <u>Vondom</u>. Esteve's creative vision for Faz transcends mere functionality and aims to integrate and harmonize with different spaces, be they residential or expansive installations. Through a deliberate selection of materials and the strategic incorporation of lighting elements, Ramón Esteve has created an atmosphere that exudes serenity, timelessness and an universality. His ability to blend form and function creates an immersive experience where the boundaries between indoors and outdoors are blurred, leaving behind only an impression of cohesive elegance. In short, he is the mastermind behind Faz's ambience.

## Description

Weight: 28.51 Kg

FAZ WOOD Mesa Salón 100 x 100 FAZ WOOD Lounge Table 39 1/4" x 39 1/4"