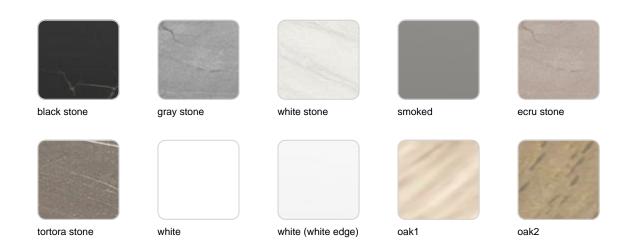

### tabletops

HPL Ref. 54306

#### HPL black edge

#### Solid Core Ref. 54306B

**HPL** solid core