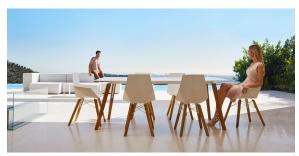

nstallations. Through a deliberate selection of materials and the strategic incorporation of lighting elements, Ramón Esteve has created an atmosphere that exudes serenity, timelessness and an universality. His ability to blend form and function creates an immersive experience where the boundaries between indoors and outdoors are blurred, leaving behind only an impression of cohesive elegance. In short, he is the mastermind behind Faz's ambience.





## Info

## Description

Weight: 28.51 Kg



FAZ WOOD Mesa Salón 100 x 100 FAZ WOOD Lounge Table 39 1/4" x 39 1/4"

## **Finishes**

### tabletops

HPL Ref. 54306



#### HPL black edge

#### Solid Core Ref. 54306B





**HPL** solid core

#### estructura

#### ALUMINIUM Ref. VVAR03084



### legs

#### Ash Ref. VVAR03080



## **Ambients**