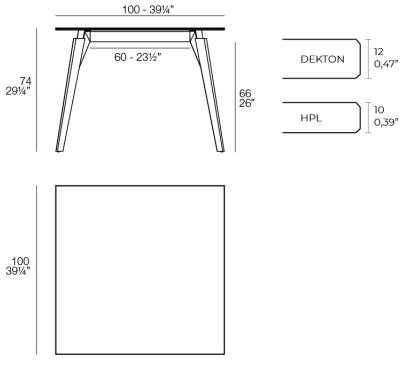

## Description

Weight: 28.51 Kg

FAZ WOOD Mesa Salón 100 x 100 FAZ WOOD Lounge Table 39 1/4" x 39 1/4"