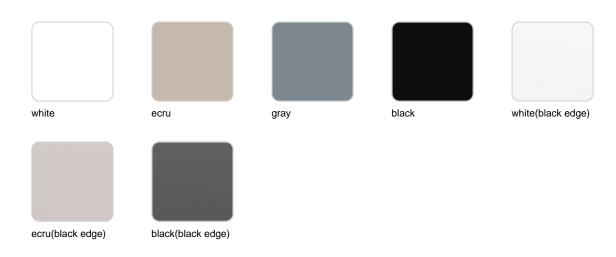

### tabletops

HPL Ref. 54306

#### HPL black edge

#### Solid Core Ref. 54306B

**HPL** solid core