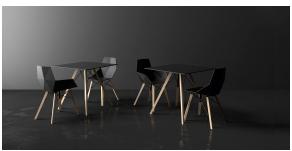

## Faz wood lounge table 100x100x74

by Ramón Esteve

A commitment to minimalist aesthetics, Faz is a sleek and contemporary ensemble of outdoor furniture and planters designed by <u>Ramón Esteve</u> for <u>Vondom</u>. Esteve's creative vision for Faz transcends mere functionality and aims to integrate and harmonize with different spaces, be they residential or expansive installations. Through a deliberate selection of materials and the strategic incorporation of lighting elements, Ramón Esteve has created an atmosphere that exudes serenity, timelessness and an universality. His ability to blend form and function creates an immersive experience where the boundaries between indoors and outdoors are blurred, leaving behind only an impression of cohesive elegance. In short, he is the mastermind behind Faz's ambience.

## **Ambients**