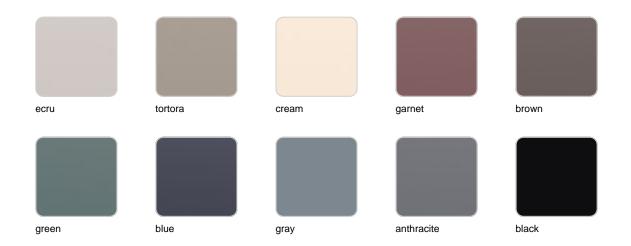

### tabletops

HPL Ref. 54306

#### HPL black edge

#### Solid Core Ref. 54306B

**HPL** solid core