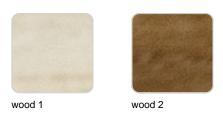

ential or expansive installations. Through a deliberate selection of materials and the strategic incorporation of lighting elements, Ramón Esteve has created an atmosphere that exudes serenity, timelessness and an universality. His ability to blend form and function creates an immersive experience where the boundaries between indoors and outdoors are blurred, leaving behind only an impression of cohesive elegance. In short, he is the mastermind behind Faz's ambience.





## Info

### Description

Weight: 45.86 Kg



FAZ WOOD Mesa Salón 200 x 100 FAZ WOOD Lounge Table 78 ¾" x 39 ¼"

### **Finishes**

### tabletops

HPL Ref. 54308



#### HPL black edge

#### Solid Core Ref. 54308B





**HPL** solid core

#### estructura

#### ALUMINIUM Ref. VVAR03084



### legs

#### Ash Ref. VVAR03080



### **Ambients**