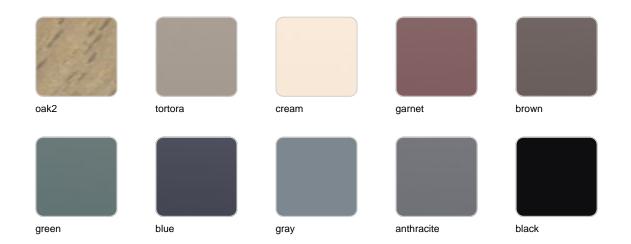

### tabletops

HPL Ref. 54308

#### HPL black edge

#### Solid Core Ref. 54308B

**HPL** solid core