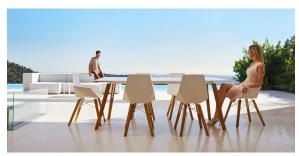

installations. Through a deliberate selection of materials and the strategic incorporation of lighting elements, Ramón Esteve has created an atmosphere that exudes serenity, timelessness and an universality. His ability to blend form and function creates an immersive experience where the boundaries between indoors and outdoors are blurred, leaving behind only an impression of cohesive elegance. In short, he is the mastermind behind Faz's ambience.





## Info

### Description

Weight: 45.86 Kg



FAZ WOOD Mesa Salón 200 x 100 FAZ WOOD Lounge Table 78 ¾" x 39 ¼"

### **Finishes**

### tabletops

HPL Ref. 54308



#### HPL black edge

#### Solid Core Ref. 54308B





**HPL** solid core

#### estructura

#### ALUMINIUM Ref. VVAR03084



### legs

#### Ash Ref. VVAR03080



### **Ambients**