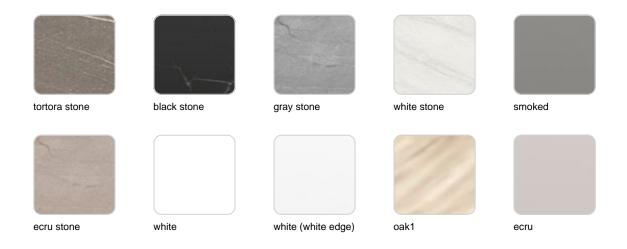

### **Finishes**

#### estructura

#### ALUMINIUM Ref. VVAR03084

### legs

#### Ash Ref. VVAR03080