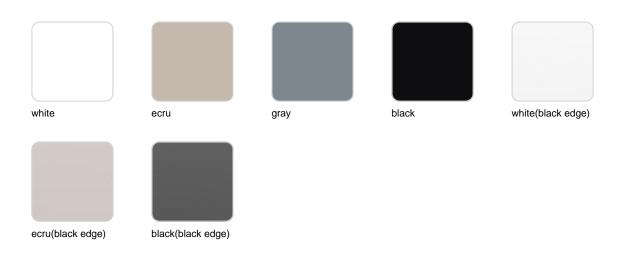

### **Finishes**

### tabletops

HPL Ref. 54308

#### HPL black edge

#### Solid Core Ref. 54308B

**HPL** solid core