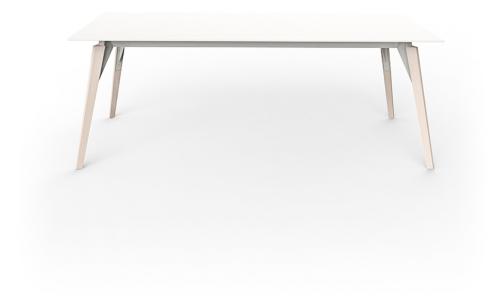

## Faz wood lounge table 200x100x74

by Ramón Esteve

A commitment to minimalist aesthetics, Faz is a sleek and contemporary ensemble of outdoor furniture and planters designed by <u>Ramón Esteve</u> for <u>Vondom</u>. Esteve's creative vision for Faz transcends mere functionality and aims to integrate and harmonize with different spaces, be they residential or expansive installations. Through a deliberate selection of materials and the strategic incorporation of lighting elements, Ramón Esteve has created an atmosphere that exudes serenity, timelessness and an universality. His ability to blend form and function creates an immersive experience where the boundaries between indoors and outdoors are blurred, leaving behind only an impression of cohesive elegance. In short, he is the mastermind behind Faz's ambience.

### Description

Weight: 45.86 Kg

FAZ WOOD Mesa Salón 200 x 100 FAZ WOOD Lounge Table 78 ¾" x 39 ¼"