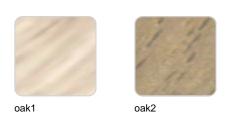

y, timelessness and an universality. His ability to blend form and function creates an immersive experience where the boundaries between indoors and outdoors are blurred, leaving behind only an impression of cohesive elegance. In short, he is the mastermind behind Faz's ambience.





## Info

### Description

Weight: 10.05 Kg



FAZ WOOD Mesa Comedor 60 x 60 FAZ WOOD Dinning table 23 ½" x 23 ½"



### **Finishes**

### tabletops

**HPL** 

Ref. 54309



HPL black edge

Solid Core Ref. 54309B



HPL solid core

#### estructura

ALUMINIUM Ref. VVAR03083







legs

#### Ash Ref. VVAR03081





wood 1

tabletops

#### Solid Core Ref. VVAR02349



















smoked

white (white edge)



cream stone













HPL Ref. VVAR02349



HPL black edge

#### Solid Core wood Ref. VVAR02349



## **Ambients**