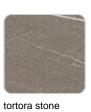

### tabletops

**HPL** 

Ref. 54309

HPL black edge

Solid Core Ref. 54309B

HPL solid core

#### Solid Core Ref. VVAR02349

smoked

white (white edge)

cream stone

HPL Ref. VVAR02349

HPL black edge