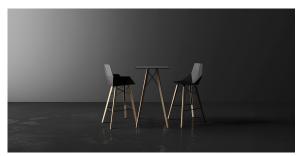

n universality. His ability to blend form and function creates an immersive experience where the boundaries between indoors and outdoors are blurred, leaving behind only an impression of cohesive elegance. In short, he is the mastermind behind Faz's ambience.





## Info

### Description

Weight: 10.05 Kg



FAZ WOOD Mesa Comedor 60 x 60 FAZ WOOD Dinning table 23 ½" x 23 ½"



### **Finishes**

### tabletops

**HPL** 

Ref. 54309



HPL black edge

Solid Core Ref. 54309B



HPL solid core

#### estructura

ALUMINIUM Ref. VVAR03083







legs

#### Ash Ref. VVAR03081





wood 1

tabletops

#### Solid Core Ref. VVAR02349



















smoked

white (white edge)



cream stone













HPL Ref. VVAR02349



HPL black edge

#### Solid Core wood Ref. VVAR02349



## **Ambients**