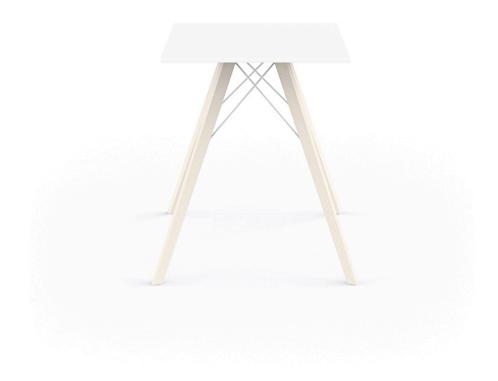

## Faz wood dining table 60x60x74

by Ramón Esteve

A commitment to minimalist aesthetics, Faz is a sleek and contemporary ensemble of outdoor furniture and planters designed by <u>Ramón Esteve</u> for <u>Vondom</u>. Esteve's creative vision for Faz transcends mere functionality and aims to integrate and harmonize with different spaces, be they residential or expansive installations. Through a deliberate selection of materials and the strategic incorporation of lighting elements, Ramón Esteve has created an atmosphere that exudes serenity, timelessness and an universality. His ability to blend form and function creates an immersive experience where the boundaries between indoors and outdoors are blurred, leaving behind only an impression of cohesive elegance. In short, he is the mastermind behind Faz's ambience.

### Description

Weight: 10.05 Kg

FAZ WOOD Mesa Comedor 60 x 60 FAZ WOOD Dinning table 23 ½" x 23 ½"