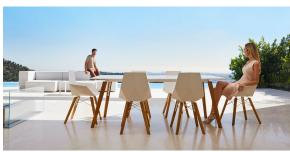

an universality. His ability to blend form and function creates an immersive experience where the boundaries between indoors and outdoors are blurred, leaving behind only an impression of cohesive elegance. In short, he is the mastermind behind Faz's ambience.





## Info

### Description

Weight: 10.05 Kg



FAZ WOOD Mesa Comedor 60 x 60 FAZ WOOD Dinning table 23 ½" x 23 ½"



### **Finishes**

### tabletops

**HPL** 

Ref. 54309



HPL black edge

Solid Core Ref. 54309B



HPL solid core

#### estructura

ALUMINIUM Ref. VVAR03083







legs

#### Ash Ref. VVAR03081





wood 1

tabletops

#### Solid Core Ref. VVAR02349



















smoked

white (white edge)



cream stone













HPL Ref. VVAR02349



HPL black edge

#### Solid Core wood Ref. VVAR02349



## **Ambients**