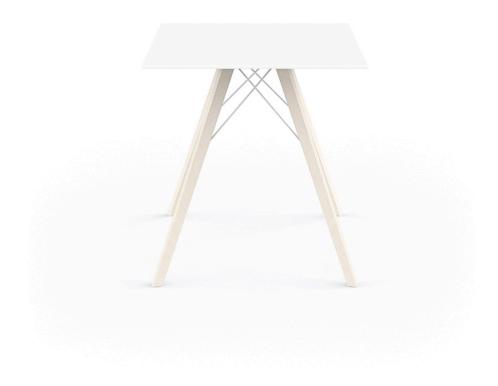

# Faz wood dining table 70x70x74

by Ramón Esteve

A commitment to minimalist aesthetics, Faz is a sleek and contemporary ensemble of outdoor furniture and planters designed by <u>Ramón Esteve</u> for <u>Vondom</u>. Esteve's creative vision for Faz transcends mere functionality and aims to integrate and harmonize with different spaces, be they residential or expansive installations. Through a deliberate selection of materials and the strategic incorporation of lighting elements, Ramón Esteve has created an atmosphere that exudes serenity, timelessness and an universality. His ability to blend form and function creates an immersive experience where the boundaries between indoors and outdoors are blurred, leaving behind only an impression of cohesive elegance. In short, he is the mastermind behind Faz's ambience.