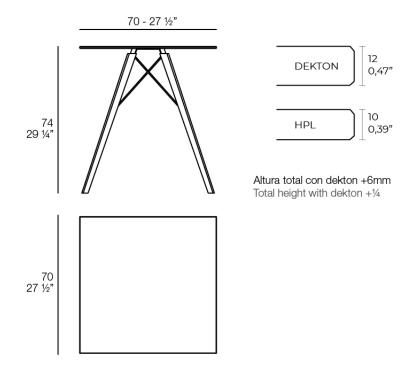

### Description

Weight: 11.98 Kg

FAZ WOOD Mesa Comedor 70 x 70 FAZ WOOD Dinning table 27 ½" x 27 ½"