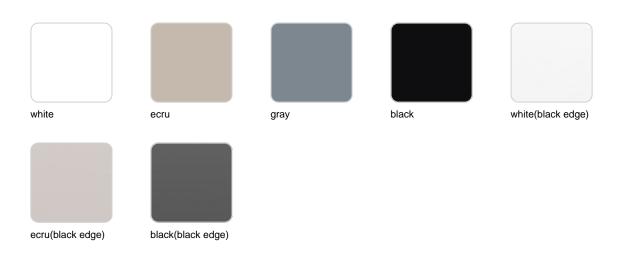

### tabletops

HPL Ref. 54311

#### HPL black edge

#### Solid Core Ref. 54311B

HPL solid core