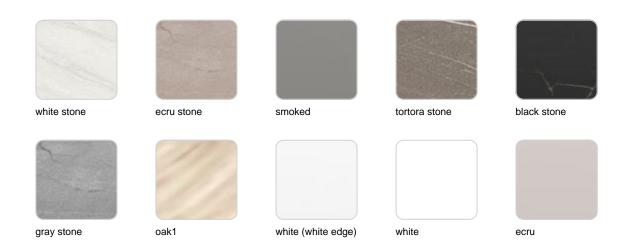

### tabletops

HPL Ref. 54311

#### HPL black edge

#### Solid Core Ref. 54311B

HPL solid core