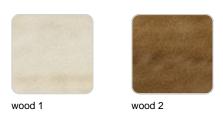

sidential or expansive installations. Through a deliberate selection of materials and the strategic incorporation of lighting elements, Ramón Esteve has created an atmosphere that exudes serenity, timelessness and an universality. His ability to blend form and function creates an immersive experience where the boundaries between indoors and outdoors are blurred, leaving behind only an impression of cohesive elegance. In short, he is the mastermind behind Faz's ambience.





## Info

### Description

Weight: 11.98 Kg



FAZ WOOD Mesa Comedor 70 x 70 FAZ WOOD Dinning table 27 ½" x 27 ½"

### **Finishes**

### tabletops

HPL Ref. 54311



#### HPL black edge

#### Solid Core Ref. 54311B





HPL solid core

#### estructura

#### ALUMINIUM Ref. VVAR03083



### legs

#### Ash Ref. VVAR03081



### **Ambients**