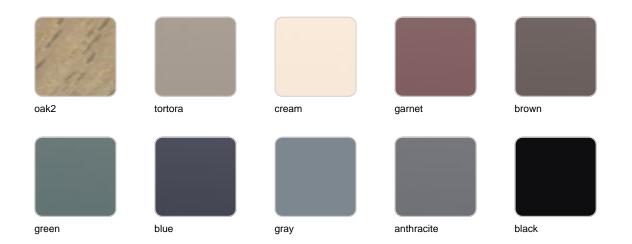

### **Finishes**

### tabletops

HPL Ref. 54311

#### HPL black edge

#### Solid Core Ref. 54311B

HPL solid core