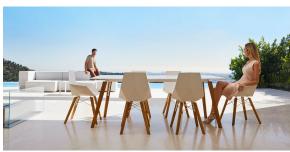

ve installations. Through a deliberate selection of materials and the strategic incorporation of lighting elements, Ramón Esteve has created an atmosphere that exudes serenity, timelessness and an universality. His ability to blend form and function creates an immersive experience where the boundaries between indoors and outdoors are blurred, leaving behind only an impression of cohesive elegance. In short, he is the mastermind behind Faz's ambience.





## Info

### Description

Weight: 11.98 Kg



FAZ WOOD Mesa Comedor 70 x 70 FAZ WOOD Dinning table 27 ½" x 27 ½"

### **Finishes**

### tabletops

HPL Ref. 54311



#### HPL black edge

#### Solid Core Ref. 54311B





HPL solid core

#### estructura

#### ALUMINIUM Ref. VVAR03083



### legs

#### Ash Ref. VVAR03081



### **Ambients**