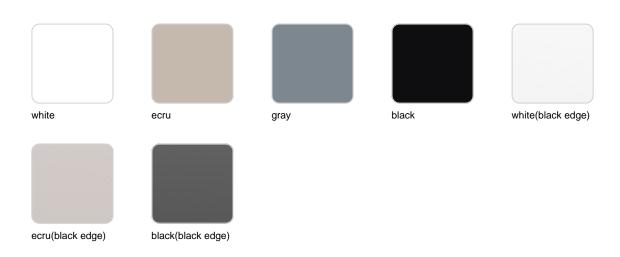

### tabletops

HPL Ref. 54312

HPL black edge

#### Solid Core Ref. 54312B

HPL solid core