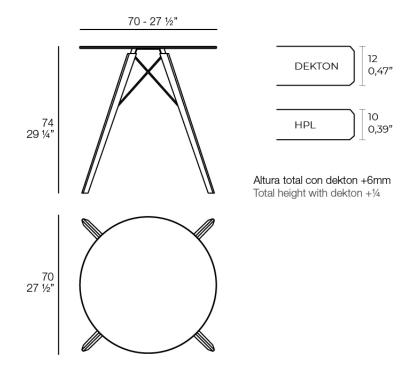

### Description

Weight: 10.58 Kg

FAZ WOOD Mesa Comedor Ø70 FAZ WOOD Dinning table Ø27 ½"