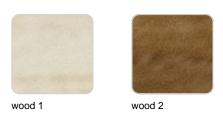

paces, be they residential or expansive installations. Through a deliberate selection of materials and the strategic incorporation of lighting elements, Ramón Esteve has created an atmosphere that exudes serenity, timelessness and an universality. His ability to blend form and function creates an immersive experience where the boundaries between indoors and outdoors are blurred, leaving behind only an impression of cohesive elegance. In short, he is the mastermind behind Faz's ambience.





## Info

### Description

Weight: 10.58 Kg



FAZ WOOD Mesa Comedor Ø70 FAZ WOOD Dinning table Ø27 ½"

## **Finishes**

### tabletops

HPL Ref. 54312



HPL black edge

#### Solid Core Ref. 54312B





HPL solid core

#### estructura

#### ALUMINIUM Ref. VVAR03083



### legs

#### Ash Ref. VVAR03081



## **Ambients**