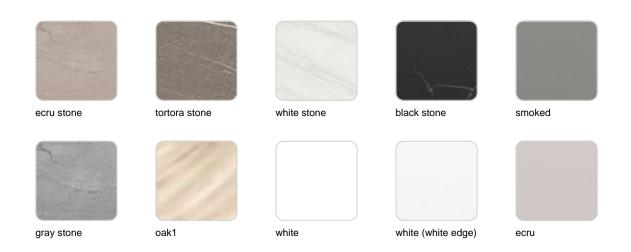

### tabletops

HPL Ref. 54312

HPL black edge

#### Solid Core Ref. 54312B

HPL solid core