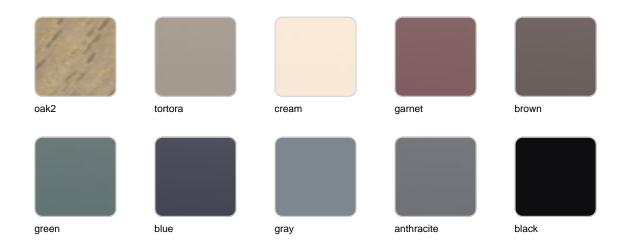

## **Finishes**

### tabletops

HPL Ref. 54312

HPL black edge

#### Solid Core Ref. 54312B

HPL solid core