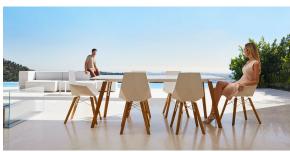

dential or expansive installations. Through a deliberate selection of materials and the strategic incorporation of lighting elements, Ramón Esteve has created an atmosphere that exudes serenity, timelessness and an universality. His ability to blend form and function creates an immersive experience where the boundaries between indoors and outdoors are blurred, leaving behind only an impression of cohesive elegance. In short, he is the mastermind behind Faz's ambience.





## Info

### Description

Weight: 10.58 Kg



FAZ WOOD Mesa Comedor Ø70 FAZ WOOD Dinning table Ø27 ½"

## **Finishes**

### tabletops

HPL Ref. 54312



HPL black edge

#### Solid Core Ref. 54312B





HPL solid core

#### estructura

#### ALUMINIUM Ref. VVAR03083



### legs

#### Ash Ref. VVAR03081



## **Ambients**