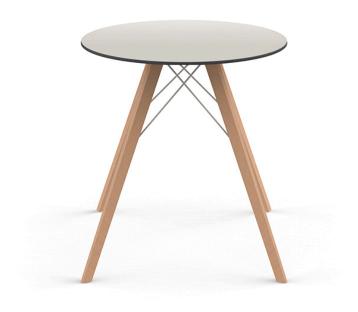

## Faz wood dining table ø70×74

by Ramón Esteve

A commitment to minimalist aesthetics, Faz is a sleek and contemporary ensemble of outdoor furniture and planters designed by <u>Ramón Esteve</u> for <u>Vondom</u>. Esteve's creative vision for Faz transcends mere functionality and aims to integrate and harmonize with different spaces, be they residential or expansive installations. Through a deliberate selection of materials and the strategic incorporation of lighting elements, Ramón Esteve has created an atmosphere that exudes serenity, timelessness and an universality. His ability to blend form and function creates an immersive experience where the boundaries between indoors and outdoors are blurred, leaving behind only an impression of cohesive elegance. In short, he is the mastermind behind Faz's ambience.