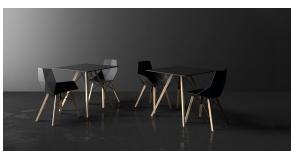

## Faz wood dining table ø70×74

by Ramón Esteve

A commitment to minimalist aesthetics, Faz is a sleek and contemporary ensemble of outdoor furniture and planters designed by <u>Ramón Esteve</u> for <u>Vondom</u>. Esteve's creative vision for Faz transcends mere functionality and aims to integrate and harmonize with different spaces, be they residential or expansive installations. Through a deliberate selection of materials and the strategic incorporation of lighting elements, Ramón Esteve has created an atmosphere that exudes serenity, timelessness and an universality. His ability to blend form and function creates an immersive experience where the boundaries between indoors and outdoors are blurred, leaving behind only an impression of cohesive elegance. In short, he is the mastermind behind Faz's ambience.

## **Ambients**