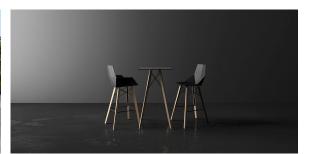

## Faz wood dining table ø70×74

by Ramón Esteve

A commitment to minimalist aesthetics, Faz is a sleek and contemporary ensemble of outdoor furniture and planters designed by <u>Ramón Esteve</u> for <u>Vondom</u>. Esteve's creative vision for Faz transcends mere functionality and aims to integrate and harmonize with different spaces, be they residential or expansive installations. Through a deliberate selection of materials and the strategic incorporation of lighting elements, Ramón Esteve has created an atmosphere that exudes serenity, timelessness and an universality. His ability to blend form and function creates an immersive experience where the boundaries between indoors and outdoors are blurred, leaving behind only an impression of cohesive elegance. In short, he is the mastermind behind Faz's ambience.

## **Ambients**