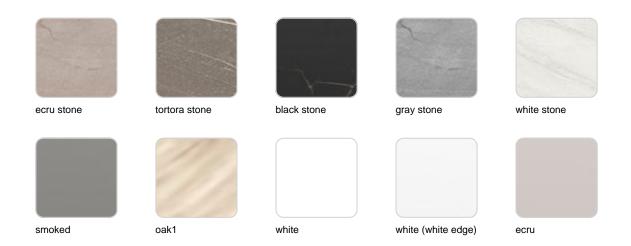

### tabletops

HPL Ref. 54313

#### HPL black edge

#### Solid Core Ref. 54313B

**HPL** solid core