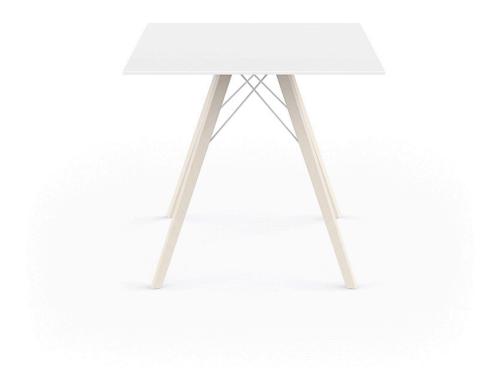

## Faz wood dining table 80x80x74

by Ramón Esteve

A commitment to minimalist aesthetics, Faz is a sleek and contemporary ensemble of outdoor furniture and planters designed by <u>Ramón Esteve</u> for <u>Vondom</u>. Esteve's creative vision for Faz transcends mere functionality and aims to integrate and harmonize with different spaces, be they residential or expansive installations. Through a deliberate selection of materials and the strategic incorporation of lighting elements, Ramón Esteve has created an atmosphere that exudes serenity, timelessness and an universality. His ability to blend form and function creates an immersive experience where the boundaries between indoors and outdoors are blurred, leaving behind only an impression of cohesive elegance. In short, he is the mastermind behind Faz's ambience.

### Description

Weight: 14.15 Kg

FAZ WOOD Mesa Comedor 80 x 80 FAZ WOOD Dinning table 31 ½" x 31 ½"