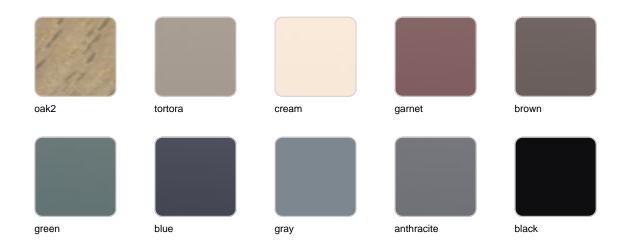

### tabletops

HPL Ref. 54313

#### HPL black edge

#### Solid Core Ref. 54313B

**HPL** solid core