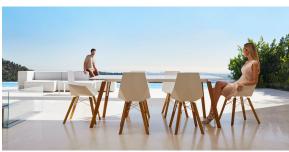

installations. Through a deliberate selection of materials and the strategic incorporation of lighting elements, Ramón Esteve has created an atmosphere that exudes serenity, timelessness and an universality. His ability to blend form and function creates an immersive experience where the boundaries between indoors and outdoors are blurred, leaving behind only an impression of cohesive elegance. In short, he is the mastermind behind Faz's ambience.





## Info

### Description

Weight: 14.15 Kg



FAZ WOOD Mesa Comedor 80 x 80 FAZ WOOD Dinning table 31 ½" x 31 ½"

## **Finishes**

### tabletops

HPL Ref. 54313



#### HPL black edge

#### Solid Core Ref. 54313B





**HPL** solid core

#### estructura

#### ALUMINIUM Ref. VVAR03083



### legs

#### Ash Ref. VVAR03081



## **Ambients**