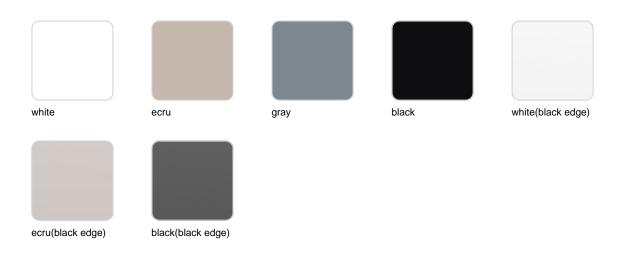

### tabletops

HPL Ref. 54313

#### HPL black edge

#### Solid Core Ref. 54313B

**HPL** solid core