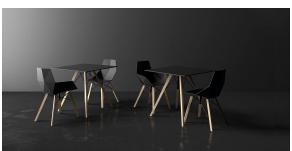

## Faz wood dining table 80x80x74

by Ramón Esteve

A commitment to minimalist aesthetics, Faz is a sleek and contemporary ensemble of outdoor furniture and planters designed by <u>Ramón Esteve</u> for <u>Vondom</u>. Esteve's creative vision for Faz transcends mere functionality and aims to integrate and harmonize with different spaces, be they residential or expansive installations. Through a deliberate selection of materials and the strategic incorporation of lighting elements, Ramón Esteve has created an atmosphere that exudes serenity, timelessness and an universality. His ability to blend form and function creates an immersive experience where the boundaries between indoors and outdoors are blurred, leaving behind only an impression of cohesive elegance. In short, he is the mastermind behind Faz's ambience.

## **Ambients**