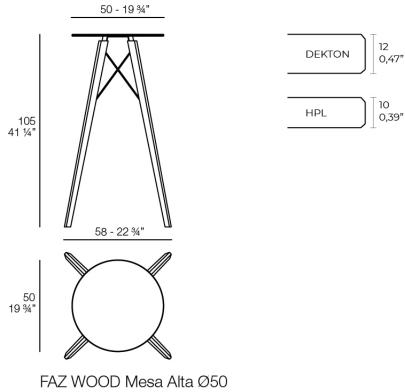

ics, Faz is a sleek and contemporary ensemble of outdoor furniture and planters designed by <u>Ramón Esteve</u> for <u>Vondom</u>. Esteve's creative vision for Faz transcends mere functionality and aims to integrate and harmonize with different spaces, be they residential or expansive installations. Through a deliberate selection of materials and the strategic incorporation of lighting elements, Ramón Esteve has created an atmosphere that exudes serenity, timelessness and an universality. His ability to blend form and function creates an immersive experience where the boundaries between indoors and outdoors are blurred, leaving behind only an impression of cohesive elegance. In short, he is the mastermind behind Faz's ambience.





# **VOИDOM**

## Info

### Description

Weight: 9.04 Kg



FAZ WOOD Dinning table Ø19 ¾"

# **VOИDOM**

## Finishes

tabletops HPL Ref. 54316 white ecru gray black white(black edge) ecru(black edge) black(black edge) HPL black edge Solid Core Ref. 54316B black stone gray stone white stone smoked ecru stone

Vondom USA

tortora stone

white (white edge)

white

oak2

oak1

# **VOИDOM**

| ecru  | tortora | cream | garnet     | brown |
|-------|---------|-------|------------|-------|
| green | blue    | gray  | anthracite | black |

HPL solid core

#### estructura

#### ALUMINIUM Ref. VVAR03098



### legs

#### Ash Ref. VVAR03082



wood 1

wood 2



## Ambients