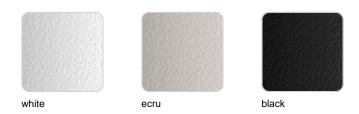

## Finishes

tabletops HPL Ref. 54316 white ecru gray black white(black edge) ecru(black edge) black(black edge) HPL black edge Solid Core Ref. 54316B black stone gray stone white stone smoked ecru stone