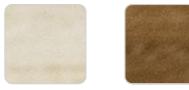

ries between indoors and outdoors are blurred, leaving behind only an impression of cohesive elegance. In short, he is the mastermind behind Faz's ambience.





# **VOИDOM**

## Info

### Description

Weight: 9.04 Kg



FAZ WOOD Dinning table Ø19 ¾"

# **VOИDOM**

## Finishes

tabletops HPL Ref. 54316 white ecru gray black white(black edge) ecru(black edge) black(black edge) HPL black edge Solid Core Ref. 54316B black stone gray stone white stone smoked ecru stone

Vondom USA

tortora stone

white (white edge)

white

oak2

oak1

# **VOИDOM**

| ecru  | tortora | cream | garnet     | brown |
|-------|---------|-------|------------|-------|
| green | blue    | gray  | anthracite | black |

HPL solid core

#### estructura

#### ALUMINIUM Ref. VVAR03098



### legs

#### Ash Ref. VVAR03082



wood 1

wood 2



## Ambients