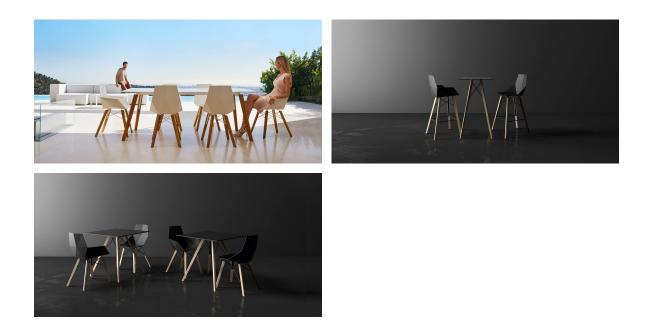

## Faz wood high table Ø50×105 by Ramón Esteve

A commitment to minimalist aesthetics, Faz is a sleek and contemporary ensemble of outdoor furniture and planters designed by <u>Ramón Esteve</u> for <u>Vondom</u>. Esteve's creative vision for Faz transcends mere functionality and aims to integrate and harmonize with different spaces, be they residential or expansive installations. Through a deliberate selection of materials and the strategic incorporation of lighting elements, Ramón Esteve has created an atmosphere that exudes serenity, timelessness and an universality. His ability to blend form and function creates an immersive experience where the boundaries between indoors and outdoors are blurred, leaving behind only an impression of cohesive elegance. In short, he is the mastermind behind Faz's ambience.