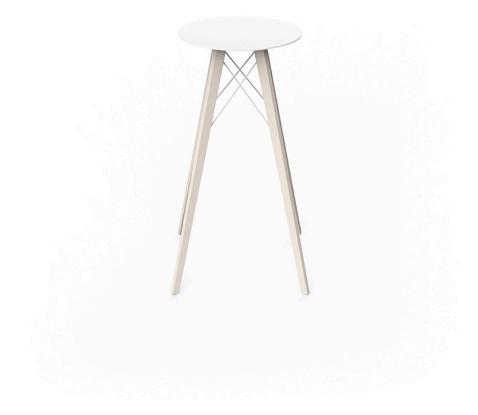

## Faz wood high table Ø50×105 by Ramón Esteve

A commitment to minimalist aesthetics, Faz is a sleek and contemporary ensemble of outdoor furniture and planters designed by <u>Ramón Esteve</u> for <u>Vondom</u>. Esteve's creative vision for Faz transcends mere functionality and aims to integrate and harmonize with different spaces, be they residential or expansive installations. Through a deliberate selection of materials and the strategic incorporation of lighting elements, Ramón Esteve has created an atmosphere that exudes serenity, timelessness and an universality. His ability to blend form and function creates an immersive experience where the boundaries between indoors and outdoors are blurred, leaving behind only an impression of cohesive elegance. In short, he is the mastermind behind Faz's ambience.