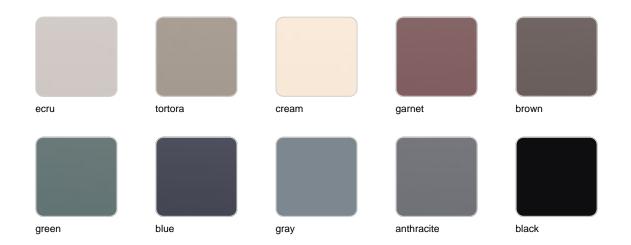

### **Finishes**

### tabletops

HPL Ref. 54317

#### HPL black edge

#### Solid Core Ref. 54317B

HPL solid core

#### estructura

#### ALUMINIUM Ref. VVAR03098

### legs

#### Ash Ref. VVAR03082