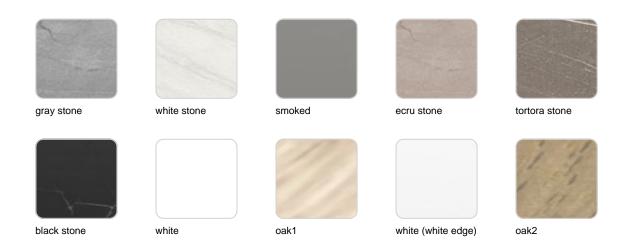

y <u>Ramón Esteve</u> for <u>Vondom</u>. Esteve's creative vision for Faz transcends mere functionality and aims to integrate and harmonize with different spaces, be they residential or expansive installations. Through a deliberate selection of materials and the strategic incorporation of lighting elements, Ramón Esteve has created an atmosphere that exudes serenity, timelessness and an universality. His ability to blend form and function creates an immersive experience where the boundaries between indoors and outdoors are blurred, leaving behind only an impression of cohesive elegance. In short, he is the mastermind behind Faz's ambience.





## Info

### Description

Weight: 11.19 Kg



### **Finishes**

### tabletops

HPL Ref. 54317



#### HPL black edge

#### Solid Core Ref. 54317B





HPL solid core

#### estructura

#### ALUMINIUM Ref. VVAR03098



### legs

#### Ash Ref. VVAR03082



### **Ambients**