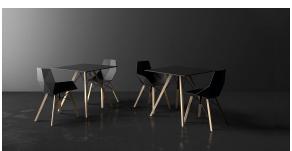

## Faz wood high table 60x60x105

by Ramón Esteve

A commitment to minimalist aesthetics, Faz is a sleek and contemporary ensemble of outdoor furniture and planters designed by <u>Ramón Esteve</u> for <u>Vondom</u>. Esteve's creative vision for Faz transcends mere functionality and aims to integrate and harmonize with different spaces, be they residential or expansive installations. Through a deliberate selection of materials and the strategic incorporation of lighting elements, Ramón Esteve has created an atmosphere that exudes serenity, timelessness and an universality. His ability to blend form and function creates an immersive experience where the boundaries between indoors and outdoors are blurred, leaving behind only an impression of cohesive elegance. In short, he is the mastermind behind Faz's ambience.

### **Ambients**