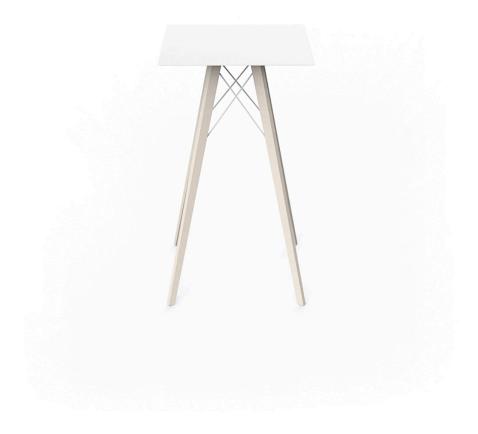

## Faz wood high table 60x60x105

by Ramón Esteve

A commitment to minimalist aesthetics, Faz is a sleek and contemporary ensemble of outdoor furniture and planters designed by <u>Ramón Esteve</u> for <u>Vondom</u>. Esteve's creative vision for Faz transcends mere functionality and aims to integrate and harmonize with different spaces, be they residential or expansive installations. Through a deliberate selection of materials and the strategic incorporation of lighting elements, Ramón Esteve has created an atmosphere that exudes serenity, timelessness and an universality. His ability to blend form and function creates an immersive experience where the boundaries between indoors and outdoors are blurred, leaving behind only an impression of cohesive elegance. In short, he is the mastermind behind Faz's ambience.