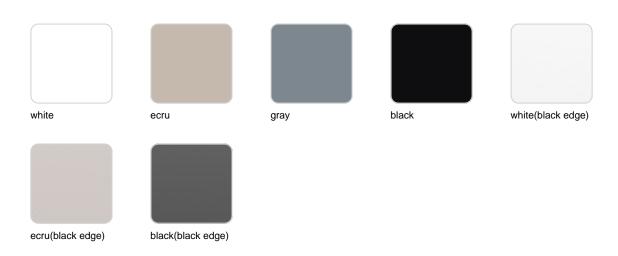

### tabletops

HPL Ref. 54317

#### HPL black edge

#### Solid Core Ref. 54317B

HPL solid core