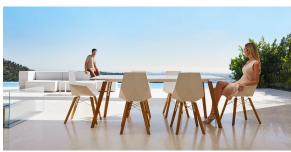

and harmonize with different spaces, be they residential or expansive installations. Through a deliberate selection of materials and the strategic incorporation of lighting elements, Ramón Esteve has created an atmosphere that exudes serenity, timelessness and an universality. His ability to blend form and function creates an immersive experience where the boundaries between indoors and outdoors are blurred, leaving behind only an impression of cohesive elegance. In short, he is the mastermind behind Faz's ambience.





## Info

### Description

Weight: 11.19 Kg



### **Finishes**

### tabletops

HPL Ref. 54317



#### HPL black edge

#### Solid Core Ref. 54317B





HPL solid core

#### estructura

#### ALUMINIUM Ref. VVAR03098



### legs

#### Ash Ref. VVAR03082



### **Ambients**