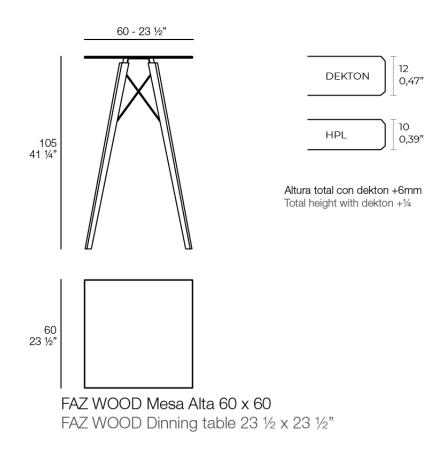

alist aesthetics, Faz is a sleek and contemporary ensemble of outdoor furniture and planters designed by <u>Ramón Esteve</u> for <u>Vondom</u>. Esteve's creative vision for Faz transcends mere functionality and aims to integrate and harmonize with different spaces, be they residential or expansive installations. Through a deliberate selection of materials and the strategic incorporation of lighting elements, Ramón Esteve has created an atmosphere that exudes serenity, timelessness and an universality. His ability to blend form and function creates an immersive experience where the boundaries between indoors and outdoors are blurred, leaving behind only an impression of cohesive elegance. In short, he is the mastermind behind Faz's ambience.





## Info

### Description

Weight: 11.19 Kg



### **Finishes**

### tabletops

HPL Ref. 54317



#### HPL black edge

#### Solid Core Ref. 54317B





HPL solid core

#### estructura

#### ALUMINIUM Ref. VVAR03098



### legs

#### Ash Ref. VVAR03082



### **Ambients**