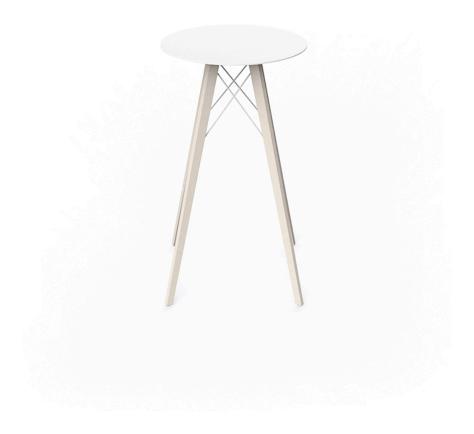

## Faz wood high table ø60×105

by Ramón Esteve

A commitment to minimalist aesthetics, Faz is a sleek and contemporary ensemble of outdoor furniture and planters designed by <u>Ramón Esteve</u> for <u>Vondom</u>. Esteve's creative vision for Faz transcends mere functionality and aims to integrate and harmonize with different spaces, be they residential or expansive installations. Through a deliberate selection of materials and the strategic incorporation of lighting elements, Ramón Esteve has created an atmosphere that exudes serenity, timelessness and an universality. His ability to blend form and function creates an immersive experience where the boundaries between indoors and outdoors are blurred, leaving behind only an impression of cohesive elegance. In short, he is the mastermind behind Faz's ambience.