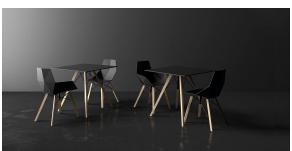

## Faz wood high table ø60×105

by Ramón Esteve

A commitment to minimalist aesthetics, Faz is a sleek and contemporary ensemble of outdoor furniture and planters designed by <u>Ramón Esteve</u> for <u>Vondom</u>. Esteve's creative vision for Faz transcends mere functionality and aims to integrate and harmonize with different spaces, be they residential or expansive installations. Through a deliberate selection of materials and the strategic incorporation of lighting elements, Ramón Esteve has created an atmosphere that exudes serenity, timelessness and an universality. His ability to blend form and function creates an immersive experience where the boundaries between indoors and outdoors are blurred, leaving behind only an impression of cohesive elegance. In short, he is the mastermind behind Faz's ambience.

### **Ambients**