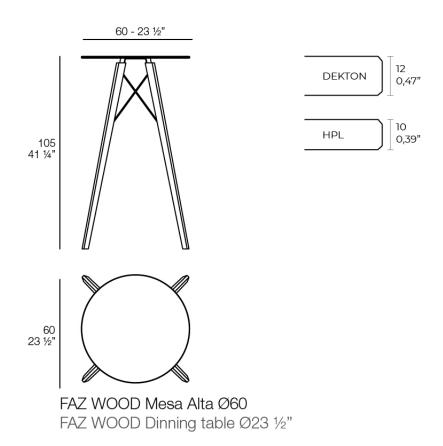

malist aesthetics, Faz is a sleek and contemporary ensemble of outdoor furniture and planters designed by <u>Ramón Esteve</u> for <u>Vondom</u>. Esteve's creative vision for Faz transcends mere functionality and aims to integrate and harmonize with different spaces, be they residential or expansive installations. Through a deliberate selection of materials and the strategic incorporation of lighting elements, Ramón Esteve has created an atmosphere that exudes serenity, timelessness and an universality. His ability to blend form and function creates an immersive experience where the boundaries between indoors and outdoors are blurred, leaving behind only an impression of cohesive elegance. In short, he is the mastermind behind Faz's ambience.



### Info

### Description

Weight: 10.17 Kg



### **Finishes**

### tabletops

HPL Ref. 54318



#### HPL black edge

#### Solid Core Ref. 54318B





HPL solid core

#### estructura

#### ALUMINIUM Ref. VVAR03098



### legs

#### Ash Ref. VVAR03082



### **Ambients**