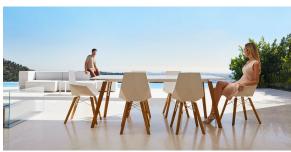

e and harmonize with different spaces, be they residential or expansive installations. Through a deliberate selection of materials and the strategic incorporation of lighting elements, Ramón Esteve has created an atmosphere that exudes serenity, timelessness and an universality. His ability to blend form and function creates an immersive experience where the boundaries between indoors and outdoors are blurred, leaving behind only an impression of cohesive elegance. In short, he is the mastermind behind Faz's ambience.



### Info

### Description

Weight: 10.17 Kg



### **Finishes**

### tabletops

HPL Ref. 54318



#### HPL black edge

#### Solid Core Ref. 54318B





HPL solid core

#### estructura

#### ALUMINIUM Ref. VVAR03098



### legs

#### Ash Ref. VVAR03082



### **Ambients**