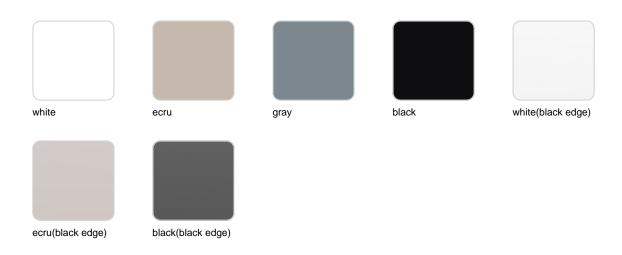

### tabletops

HPL Ref. 54318

#### HPL black edge

#### Solid Core Ref. 54318B

HPL solid core