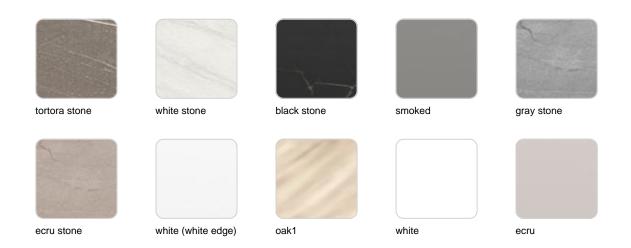

by <u>Ramón Esteve</u> for <u>Vondom</u>. Esteve's creative vision for Faz transcends mere functionality and aims to integrate and harmonize with different spaces, be they residential or expansive installations. Through a deliberate selection of materials and the strategic incorporation of lighting elements, Ramón Esteve has created an atmosphere that exudes serenity, timelessness and an universality. His ability to blend form and function creates an immersive experience where the boundaries between indoors and outdoors are blurred, leaving behind only an impression of cohesive elegance. In short, he is the mastermind behind Faz's ambience.



### Info

### Description

Weight: 10.17 Kg



### **Finishes**

### tabletops

HPL Ref. 54318



#### HPL black edge

#### Solid Core Ref. 54318B





HPL solid core

#### estructura

#### ALUMINIUM Ref. VVAR03098



### legs

#### Ash Ref. VVAR03082



### **Ambients**