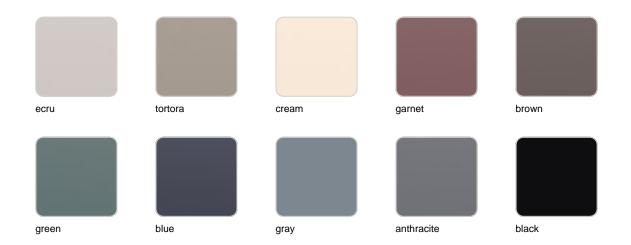

### **Finishes**

### tabletops

HPL Ref. 54323

#### HPL black edge

black(black edge)

#### Solid Core Ref. 54323B

HPL solid core