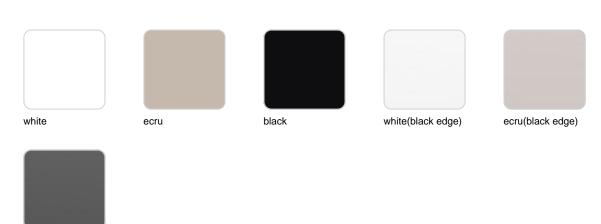

### **Finishes**

### tabletops

HPL Ref. 54323

#### HPL black edge

black(black edge)

#### Solid Core Ref. 54323B

HPL solid core