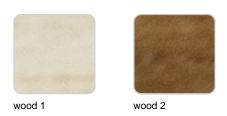

e installations. Through a deliberate selection of materials and the strategic incorporation of lighting elements, Ramón Esteve has created an atmosphere that exudes serenity, timelessness and an universality. His ability to blend form and function creates an immersive experience where the boundaries between indoors and outdoors are blurred, leaving behind only an impression of cohesive elegance. In short, he is the mastermind behind Faz's ambience.



### Info

### Description

Weight: 31.66 Kg



FAZ WOOD Mesa Salón 120 x 120 FAZ WOOD Lounge Table 47 1/4" x 47 1/4"

### **Finishes**

### tabletops

HPL Ref. 54323



#### HPL black edge

black(black edge)

#### Solid Core Ref. 54323B





HPL solid core

#### estructura

#### ALUMINIUM Ref. VVAR03084



### legs

#### Ash Ref. VVAR03080



### **Ambients**