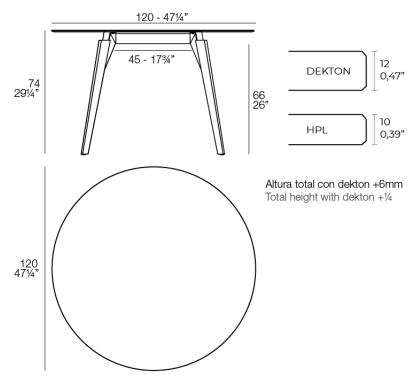

### Description

Weight: 31.66 Kg

FAZ WOOD Mesa Salón 120 x 120 FAZ WOOD Lounge Table 47 1/4" x 47 1/4"