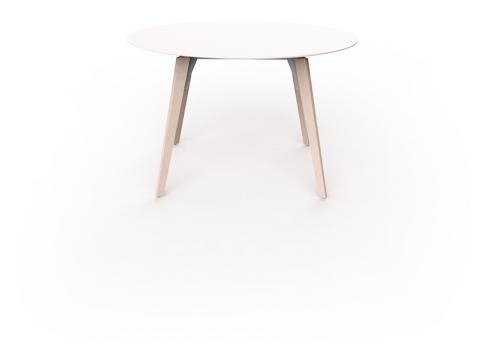

## Faz wood high table ø120×74

by Ramón Esteve

A commitment to minimalist aesthetics, Faz is a sleek and contemporary ensemble of outdoor furniture and planters designed by <u>Ramón Esteve</u> for <u>Vondom</u>. Esteve's creative vision for Faz transcends mere functionality and aims to integrate and harmonize with different spaces, be they residential or expansive installations. Through a deliberate selection of materials and the strategic incorporation of lighting elements, Ramón Esteve has created an atmosphere that exudes serenity, timelessness and an universality. His ability to blend form and function creates an immersive experience where the boundaries between indoors and outdoors are blurred, leaving behind only an impression of cohesive elegance. In short, he is the mastermind behind Faz's ambience.

### Description

Weight: 31.66 Kg

FAZ WOOD Mesa Salón 120 x 120 FAZ WOOD Lounge Table 47 1/4" x 47 1/4"