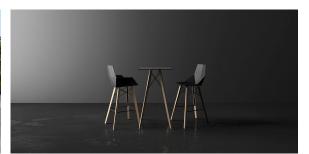

## Faz wood high table ø120×74

by Ramón Esteve

A commitment to minimalist aesthetics, Faz is a sleek and contemporary ensemble of outdoor furniture and planters designed by <u>Ramón Esteve</u> for <u>Vondom</u>. Esteve's creative vision for Faz transcends mere functionality and aims to integrate and harmonize with different spaces, be they residential or expansive installations. Through a deliberate selection of materials and the strategic incorporation of lighting elements, Ramón Esteve has created an atmosphere that exudes serenity, timelessness and an universality. His ability to blend form and function creates an immersive experience where the boundaries between indoors and outdoors are blurred, leaving behind only an impression of cohesive elegance. In short, he is the mastermind behind Faz's ambience.

### **Ambients**