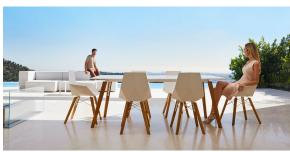

ough a deliberate selection of materials and the strategic incorporation of lighting elements, Ramón Esteve has created an atmosphere that exudes serenity, timelessness and an universality. His ability to blend form and function creates an immersive experience where the boundaries between indoors and outdoors are blurred, leaving behind only an impression of cohesive elegance. In short, he is the mastermind behind Faz's ambience.



### Info

### Description

Weight: 31.66 Kg



FAZ WOOD Mesa Salón 120 x 120 FAZ WOOD Lounge Table 47 1/4" x 47 1/4"

### **Finishes**

### tabletops

HPL Ref. 54323



#### HPL black edge

black(black edge)

#### Solid Core Ref. 54323B





HPL solid core

#### estructura

#### ALUMINIUM Ref. VVAR03084



### legs

#### Ash Ref. VVAR03080



### **Ambients**