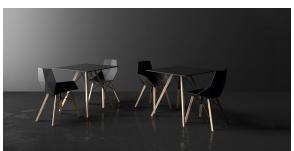

## Faz wood high table ø120×74

by Ramón Esteve

A commitment to minimalist aesthetics, Faz is a sleek and contemporary ensemble of outdoor furniture and planters designed by <u>Ramón Esteve</u> for <u>Vondom</u>. Esteve's creative vision for Faz transcends mere functionality and aims to integrate and harmonize with different spaces, be they residential or expansive installations. Through a deliberate selection of materials and the strategic incorporation of lighting elements, Ramón Esteve has created an atmosphere that exudes serenity, timelessness and an universality. His ability to blend form and function creates an immersive experience where the boundaries between indoors and outdoors are blurred, leaving behind only an impression of cohesive elegance. In short, he is the mastermind behind Faz's ambience.

### **Ambients**