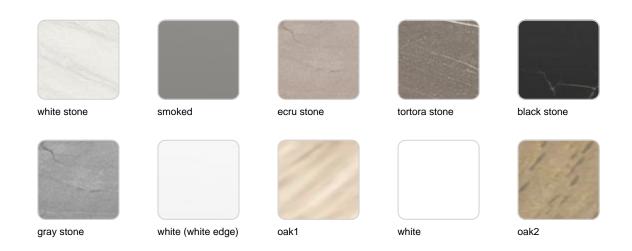

functionality and aims to integrate and harmonize with different spaces, be they residential or expansive installations. Through a deliberate selection of materials and the strategic incorporation of lighting elements, Ramón Esteve has created an atmosphere that exudes serenity, timelessness and an universality. His ability to blend form and function creates an immersive experience where the boundaries between indoors and outdoors are blurred, leaving behind only an impression of cohesive elegance. In short, he is the mastermind behind Faz's ambience.



### Info

### Description

Weight: 31.66 Kg



FAZ WOOD Mesa Salón 120 x 120 FAZ WOOD Lounge Table 47 1/4" x 47 1/4"

### **Finishes**

### tabletops

HPL Ref. 54323



#### HPL black edge

black(black edge)

#### Solid Core Ref. 54323B





HPL solid core

#### estructura

#### ALUMINIUM Ref. VVAR03084



### legs

#### Ash Ref. VVAR03080



### **Ambients**