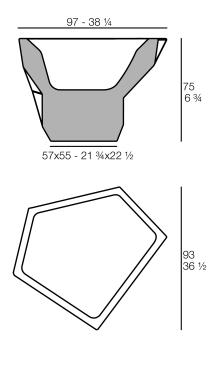

### Description

Weight: 20 Kg

FAZ Jarron MedioC = 97LFAZ Medium PlanterC = 25% gal