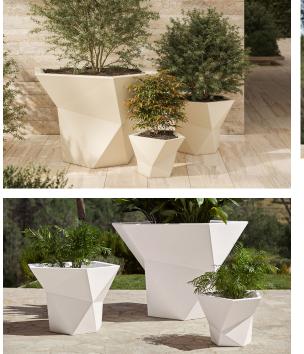

rnal lighting with RGBW LED technology and remote control unit for switching colors. Available only in matte ice white finish. Remote control included.



### **RGBW LED BATTERY** Ref. 54401Y



ice 2101

Unit with internal lighting with battery-powered RGBW LED technology. Includes charger and remote control for switching colors and charger. Available only in matte ice white finish.

### **RGBW LED DMX BATTERY** Ref. 54401DY



Unit with internal lighting with RGBW LED technology and remote control unit for switching colors. Also controlLED by DMX-1024 (wireless), enabling communication between one or more products simultaneously via the DMX transmitter (not included). There are two options to choose from: Professional XLR DMX and Home WIFI DMX. (Remote control included).



## Ambients