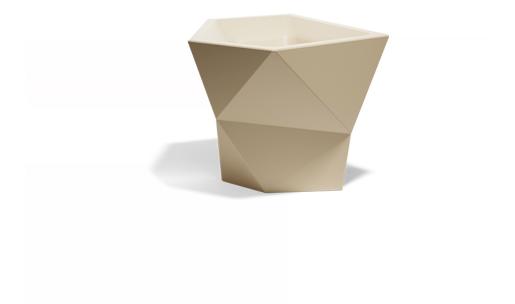

## Faz pot 97x93x75 by Ramón Esteve

A commitment to minimalist aesthetics, Faz is a sleek and contemporary ensemble of outdoor furniture and planters designed by <u>Ramón Esteve</u> for <u>Vondom</u>. Esteve's creative vision for Faz transcends mere functionality and aims to integrate and harmonize with different spaces, be they residential or expansive installations. Through a deliberate selection of materials and the strategic incorporation of lighting elements, Ramón Esteve has created an atmosphere that exudes serenity, timelessness and an universality. His ability to blend form and function creates an immersive experience where the boundaries between indoors and outdoors are blurred, leaving behind only an impression of cohesive elegance. In short, he is the mastermind behind Faz's ambience.