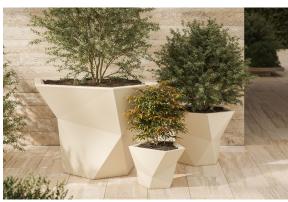

Unit with internal lighting with RGBW LED technology and remote control unit for switching colors. Available only in matte ice white finish. Remote control included.



**RGBW LED BATTERY** Ref. 54402Y



Unit with internal lighting with battery-powered RGBW LED technology. Includes charger and remote control for switching colors and charger. Available only in matte ice white finish.

**RGBW LED DMX BATTERY** Ref. 54402DY



Unit with internal lighting with RGBW LED technology and remote control unit for switching colors. Also controlLED by DMX-1024 (wireless), enabling communication between one or more products simultaneously via the DMX transmitter (not included). There are two options to choose from: Professional XLR DMX and Home WIFI DMX. (Remote control included).

## **Ambients**