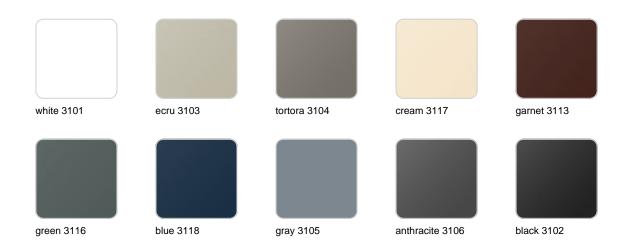

#### BASIC Ref. 54402A

Matt Polyethylene

LACQUERED Ref. 54402RF

Lacquered Polyethylene