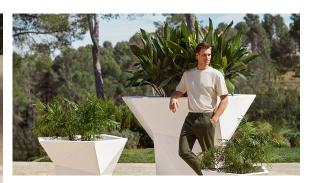

Unit with internal lighting with RGBW LED technology and remote control unit for switching colors. Available only in matte ice white finish. Remote control included.



**RGBW LED BATTERY** Ref. 54402Y



Unit with internal lighting with battery-powered RGBW LED technology. Includes charger and remote control for switching colors and charger. Available only in matte ice white finish.

**RGBW LED DMX BATTERY** Ref. 54402DY



Unit with internal lighting with RGBW LED technology and remote control unit for switching colors. Also controlLED by DMX-1024 (wireless), enabling communication between one or more products simultaneously via the DMX transmitter (not included). There are two options to choose from: Professional XLR DMX and Home WIFI DMX. (Remote control included).

## **Ambients**