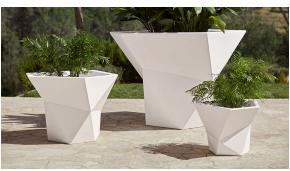

## Faz pot 160x150x120

by Ramón Esteve

A commitment to minimalist aesthetics, Faz is a sleek and contemporary ensemble of outdoor furniture and planters designed by <u>Ramón Esteve</u> for <u>Vondom</u>. Esteve's creative vision for Faz transcends mere functionality and aims to integrate and harmonize with different spaces, be they residential or expansive installations. Through a deliberate selection of materials and the strategic incorporation of lighting elements, Ramón Esteve has created an atmosphere that exudes serenity, timelessness and an universality. His ability to blend form and function creates an immersive experience where the boundaries between indoors and outdoors are blurred, leaving behind only an impression of cohesive elegance. In short, he is the mastermind behind Faz's ambience.