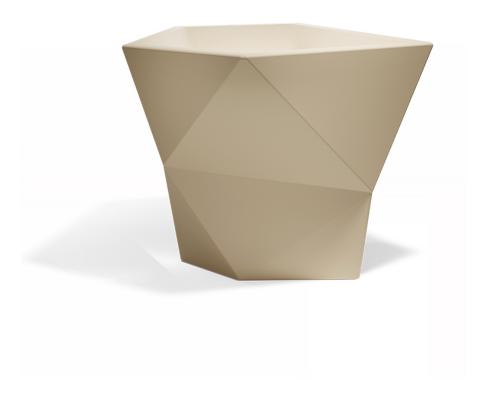

## Faz pot 160x150x120

by Ramón Esteve

A commitment to minimalist aesthetics, Faz is a sleek and contemporary ensemble of outdoor furniture and planters designed by <u>Ramón Esteve</u> for <u>Vondom</u>. Esteve's creative vision for Faz transcends mere functionality and aims to integrate and harmonize with different spaces, be they residential or expansive installations. Through a deliberate selection of materials and the strategic incorporation of lighting elements, Ramón Esteve has created an atmosphere that exudes serenity, timelessness and an universality. His ability to blend form and function creates an immersive experience where the boundaries between indoors and outdoors are blurred, leaving behind only an impression of cohesive elegance. In short, he is the mastermind behind Faz's ambience.