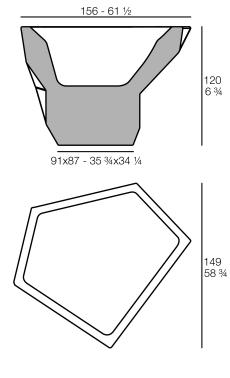

nimalist aesthetics, Faz is a sleek and contemporary ensemble of outdoor furniture and planters designed by <u>Ramón Esteve</u> for <u>Vondom</u>. Esteve's creative vision for Faz transcends mere functionality and aims to integrate and harmonize with different spaces, be they residential or expansive installations. Through a deliberate selection of materials and the strategic incorporation of lighting elements, Ramón Esteve has created an atmosphere that exudes serenity, timelessness and an universality. His ability to blend form and function creates an immersive experience where the boundaries between indoors and outdoors are blurred, leaving behind only an impression of cohesive elegance. In short, he is the mastermind behind Faz's ambience.





## Info

### Description

Weight: 47 Kg



### **Finishes**

#### finishes

#### BASIC Ref. 54402A



Matt Polyethylene

LACQUERED Ref. 54402RF



Lacquered Polyethylene

#### lighting

WHITE LED Ref. 54402W



ice 2101

White internally lit unit with LED technology. Available only in matte ice white finish.

RGBW LED Ref. 54402L



ice 2101

Unit with internal lighting with RGBW LED technology and remote control unit for switching colors. Available only in matte ice white finish. Remote control included.



**RGBW LED BATTERY** Ref. 54402Y



Unit with internal lighting with battery-powered RGBW LED technology. Includes charger and remote control for switching colors and charger. Available only in matte ice white finish.

**RGBW LED DMX BATTERY** Ref. 54402DY



Unit with internal lighting with RGBW LED technology and remote con