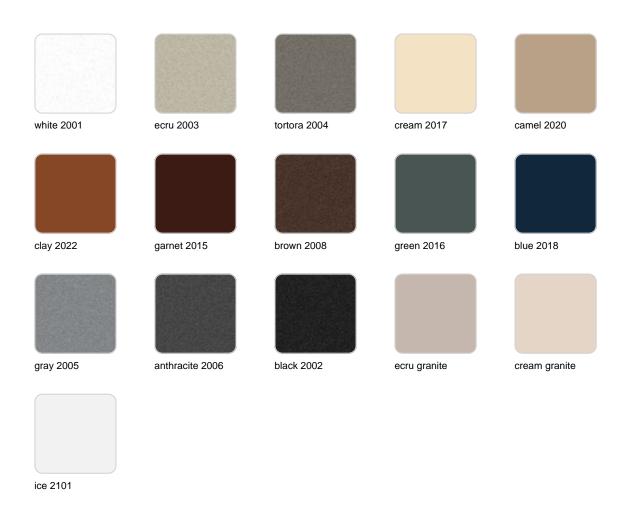

#### BASIC Ref. 54402A

Matt Polyethylene

LACQUERED Ref. 54402RF

Lacquered Polyethylene