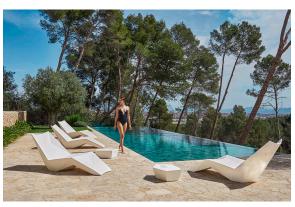

## Faz sunbed 187x80x82cm

by Ramón Esteve

A commitment to minimalist aesthetics, Faz is a sleek and contemporary ensemble of outdoor furniture and planters designed by <u>Ramón Esteve</u> for <u>Vondom</u>. Esteve's creative vision for Faz transcends mere functionality and aims to integrate and harmonize with different spaces, be they residential or expansive installations. Through a deliberate selection of materials and the strategic incorporation of lighting elements, Ramón Esteve has created an atmosphere that exudes serenity, timelessness and an universality. His ability to blend form and function creates an immersive experience where the boundaries between indoors and outdoors are blurred, leaving behind only an impression of cohesive elegance. In short, he is the mastermind behind Faz's ambience.

## **Ambients**