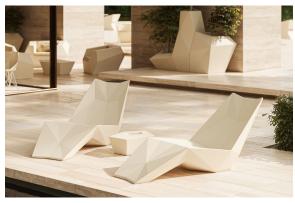

smitter (not included). There are two options to choose from: Professional XLR DMX and Home WIFI DMX. (Remote control included). Optional battery

**RGBW LED BATTERY** Ref. 54413Y



ice 2101

Unit with internal lighting with battery-powered RGBW LED technology. Includes charger and remote control for switching colors and charger. Available only in matte ice white finish.

**RGBW LED DMX BATTERY** 



Ref. 54413DY



ice 2101

Unit with internal lighting with RGBW LED technology and remote control unit for switching colors. Also controlLED by DMX-1024 (wireless), enabling communication between one or more products simultaneously via the DMX transmitter (not included). There are two options to choose from: Professional XLR DMX and Home WIFI DMX. (Remote control included).

## **Ambients**