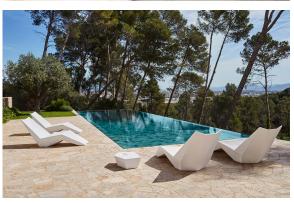

## Faz sunbed 187x80x82cm

by Ramón Esteve

A commitment to minimalist aesthetics, Faz is a sleek and contemporary ensemble of outdoor furniture and planters designed by <u>Ramón Esteve</u> for <u>Vondom</u>. Esteve's creative vision for Faz transcends mere functionality and aims to integrate and harmonize with different spaces, be they residential or expansive installations. Through a deliberate selection of materials and the strategic incorporation of lighting elements, Ramón Esteve has created an atmosphere that exudes serenity, timelessness and an universality. His ability to blend form and function creates an immersive experience where the boundaries between indoors and outdoors are blurred, leaving behind only an impression of cohesive elegance. In short, he is the mastermind behind Faz's ambience.

## **Ambients**