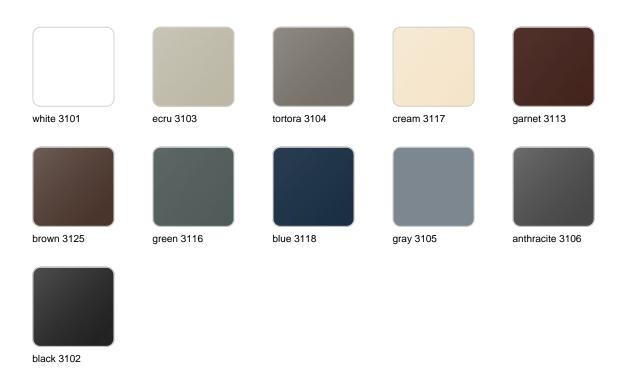

#### BASIC Ref. 54413

Matt Polyethylene

LACQUERED Ref. 54413F

Lacquered Polyethylene