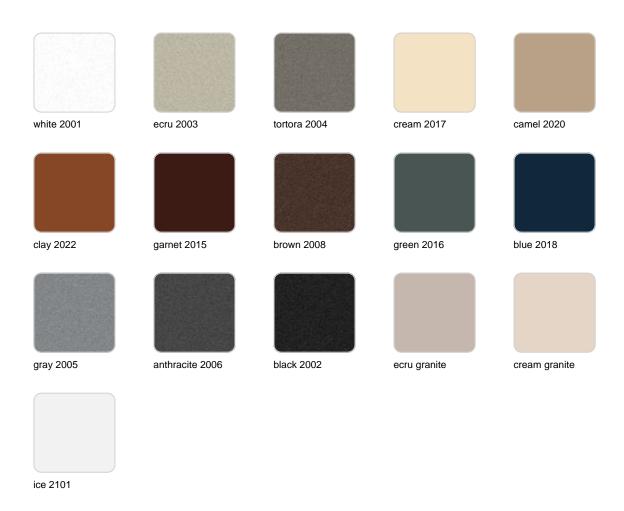

#### BASIC Ref. 54413

Matt Polyethylene

LACQUERED Ref. 54413F

Lacquered Polyethylene