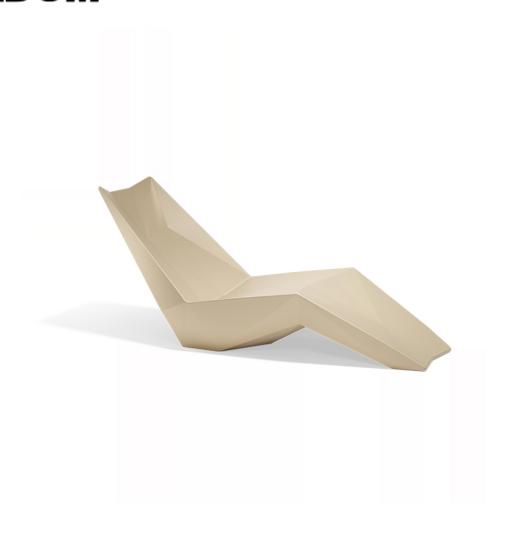

Products / Sun Loungers / Faz Sunbed 187x80x82cm

## Faz sunbed 187x80x82cm

by Ramón Esteve

A commitment to minimalist aesthetics, Faz is a sleek and contemporary ensemble of outdoor furniture and planters designed by <u>Ramón Esteve</u> for <u>Vondom</u>. Esteve's creative vision for Faz transcends mere functionality and aims to integrate and harmonize with different spaces, be they residential or expansive installations. Through a deliberate selection of materials and the strategic incorporation of lighting elements, Ramón Esteve has created an atmosphere that exudes serenity, timelessness and an universality. His ability to blend form and function creates an immersive experience where the boundaries between indoors and outdoors are blurred, leaving behind only an impression of cohesive elegance. In short, he is the mastermind behind Faz's ambience.

### Description

Made of polyethylene resin by rotational moulding. 100% Recyclable. Item suitable for indoor and outdoor use. Available in different finishes.

Weight: 25 Kg

FAZ FAZ SUNBED