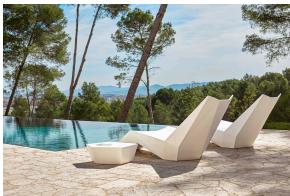

## Faz sunbed 187x80x82cm

by Ramón Esteve

A commitment to minimalist aesthetics, Faz is a sleek and contemporary ensemble of outdoor furniture and planters designed by <u>Ramón Esteve</u> for <u>Vondom</u>. Esteve's creative vision for Faz transcends mere functionality and aims to integrate and harmonize with different spaces, be they residential or expansive installations. Through a deliberate selection of materials and the strategic incorporation of lighting elements, Ramón Esteve has created an atmosphere that exudes serenity, timelessness and an universality. His ability to blend form and function creates an immersive experience where the boundaries between indoors and outdoors are blurred, leaving behind only an impression of cohesive elegance. In short, he is the mastermind behind Faz's ambience.

## **Ambients**