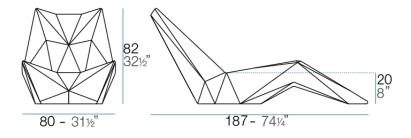

### Description

Made of polyethylene resin by rotational moulding. 100% Recyclable. Item suitable for indoor and outdoor use. Available in different finishes.

Weight: 25 Kg

FAZ FAZ SUNBED