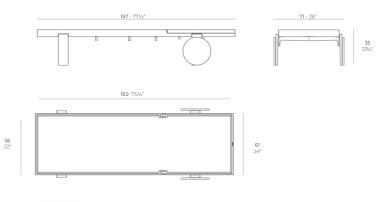

#### Description

Weight: 18.89 Kg

GATSBY Tumbona GATSBY Sun lounger ref. 54414