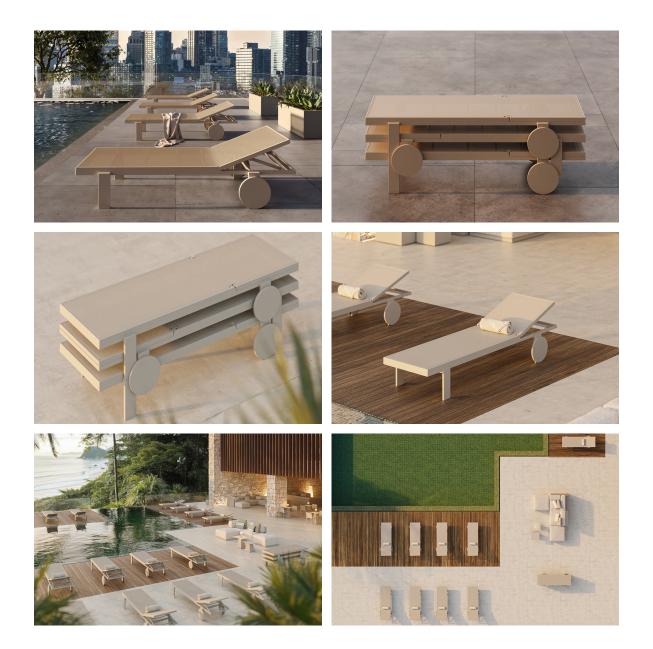

ned by <u>Ramón Esteve</u> for <u>Vondom</u>, embodies the essence of Art Deco-inspired outdoor living. Influenced by the lavish parties and opulent lifestyle of the Roaring Twenties, this collection embodies a blend of modernity and timeless sophistication.

"Something new, extraordinary, beautiful, simple but sophisticatedly designed" said Francis Scott Fitzgerald of his goals for the novel he was about to write, The Great Gatsby was born in a time of prosperity, parties and excess. It was called "The American Dream".



# **VOИDOM**

### Info

#### Description

Weight: 18.89 Kg



GATSBY Tumbona GATSBY Sun lounger ref. 54414

## **VOИDOM**

### **Finishes**

finishes BASIC PP Ref. 54414







ecru+ecru fabric

white

tortora

Available in various colors

### **VOИDOM**

#### Ambients