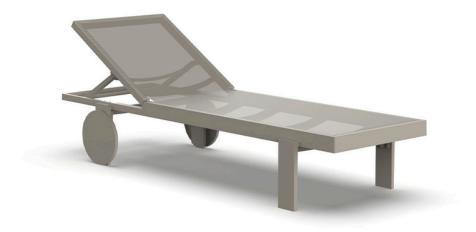

### Gatsby sun lounger by Ramón Esteve

The Gatsby collection, elegantly designed by <u>Ramón Esteve</u> for <u>Vondom</u>, embodies the essence of Art Deco-inspired outdoor living. Influenced by the lavish parties and opulent lifestyle of the Roaring Twenties, this collection embodies a blend of modernity and timeless sophistication.

#### Description

Weight: 18.89 Kg

GATSBY Tumbona GATSBY Sun lounger ref. 54414