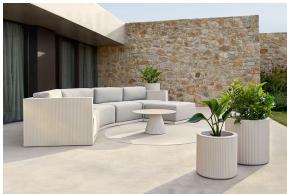

# Gatsby cylinder planter ø40×40

by Ramón Esteve

The Gatsby collection, elegantly designed by <u>Ramón Esteve</u> for <u>Vondom</u>, embodies the essence of Art Deco-inspired outdoor living. Influenced by the lavish parties and opulent lifestyle of the Roaring Twenties, this collection embodies a blend of modernity and timeless sophistication.

## **Ambients**