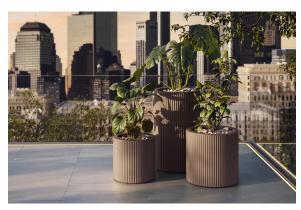

ia the DMX transmitter (not included). There are two options to choose from: Professional XLR DMX and Home WIFI DMX. (Remote control included). Optional battery

RGBW LED BATTERY Ref. 54421Y



Unit with internal lighting with battery-powered RGBW LED technology. Includes charger and remote control for switching colors and charger. Available only in



matte ice white finish.

RGBW LED DMX BATTERY Ref. 54421DY



Unit with internal lighting with RGBW LED technology and remote control unit for switching colors. Also controlLED by DMX-1024 (wireless), enabling communication between one or more products simultaneously via the DMX transmitter (not included). There are two options to choose from: Professional XLR DMX and Home WIFI DMX. (Remote control included).

# **VOUDOM**

## **Ambients**