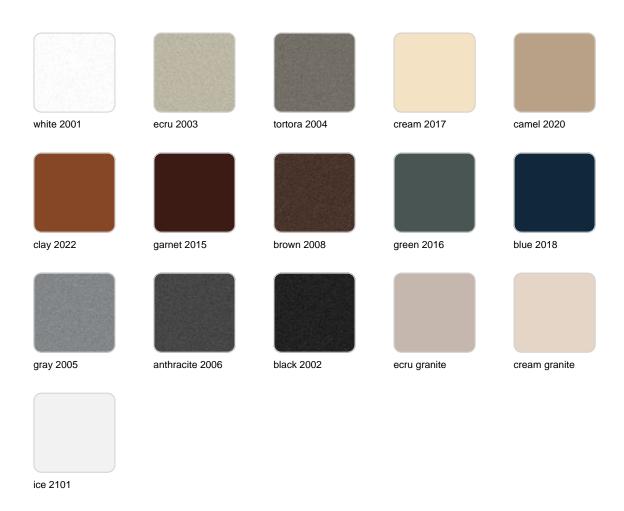

## **Finishes**

#### finishes

#### BASIC Ref. 54421A

Matt Polyethylene

SELF-WATERING Ref. 54421R