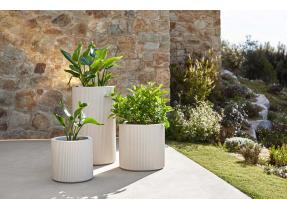

# Gatsby cylinder planter ø40×40

by Ramón Esteve

The Gatsby collection, elegantly designed by <u>Ramón Esteve</u> for <u>Vondom</u>, embodies the essence of Art Deco-inspired outdoor living. Influenced by the lavish parties and opulent lifestyle of the Roaring Twenties, this collection embodies a blend of modernity and timeless sophistication.

## **Ambients**