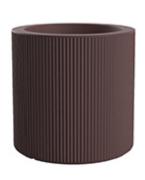

# Gatsby cylinder planter ø40×40

by Ramón Esteve

The Gatsby collection, elegantly designed by <u>Ramón Esteve</u> for <u>Vondom</u>, embodies the essence of Art Deco-inspired outdoor living. Influenced by the lavish parties and opulent lifestyle of the Roaring Twenties, this collection embodies a blend of modernity and timeless sophistication.

### Description

Weight: 4 Kg

GATSBY Cilindro
GATSBY Cylindre
ref. 54421
C= 32x32x23 12½"x12½"x9"
17 L
4½Gal