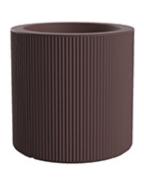

# Gatsby cylinder planter ø50×50

by Ramón Esteve

The Gatsby collection, elegantly designed by <u>Ramón Esteve</u> for <u>Vondom</u>, embodies the essence of Art Deco-inspired outdoor living. Influenced by the lavish parties and opulent lifestyle of the Roaring Twenties, this collection embodies a blend of modernity and timeless sophistication.

### Description

Weight: 6.5 Kg

GATSBY Cilindro
GATSBY Cylindre
ref. 54423
C= 41X41X29 16½"x16½"x11½"
30 L
8Gal