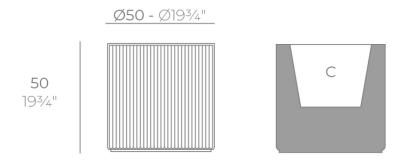

### Description

Weight: 6.5 Kg

GATSBY Cilindro
GATSBY Cylindre
ref. 54423
C= 41X41X29 16½"x16½"x11½"
30 L
8Gal