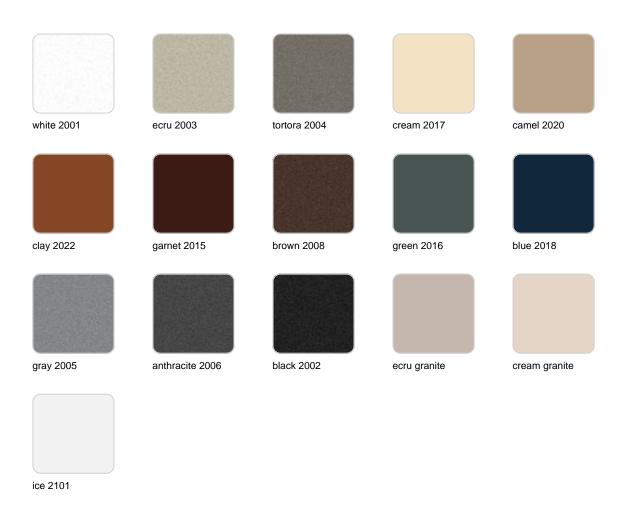

## **Finishes**

### finishes

### BASIC Ref. 54423A

Matt Polyethylene

SELF-WATERING Ref. 54423R