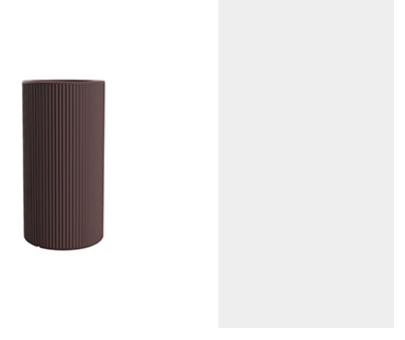

# Gatsby cylinder planter ø50×90

by Ramón Esteve

The Gatsby collection, elegantly designed by <u>Ramón Esteve</u> for <u>Vondom</u>, embodies the essence of Art Deco-inspired outdoor living. Influenced by the lavish parties and opulent lifestyle of the Roaring Twenties, this collection embodies a blend of modernity and timeless sophistication.

### Description

Weight: 10 Kg

GATSBY Cilindro Alto
GATSBY Hight Cylindre
ref. 54424
C= 41X41X32 16½"x16½"x12½"
32 L
8½Gal