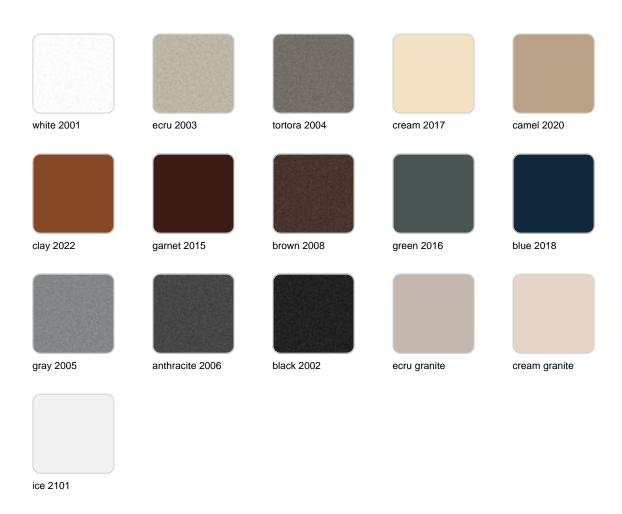

## **Finishes**

### finishes

### BASIC Ref. 54424A

Matt Polyethylene

SELF-WATERING Ref. 54424R