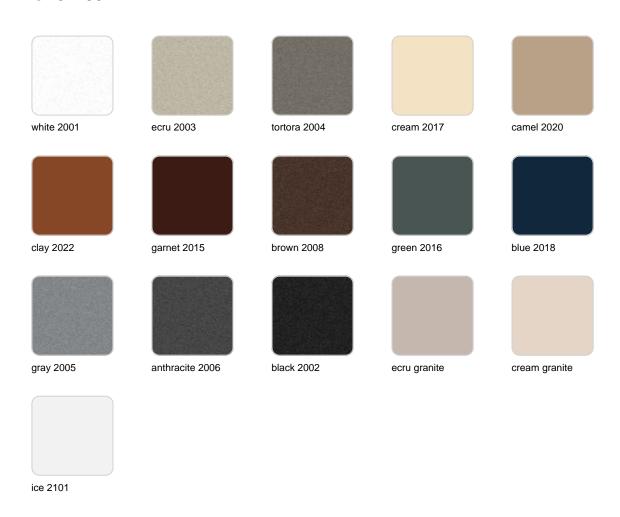

## **Finishes**

### finishes

### BASIC Ref. 54430A

Matt Polyethylene

SELF-WATERING Ref. 54430R