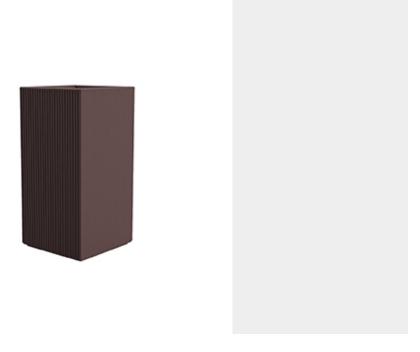

# Gatsby prisma planter 50x50x90

by Ramón Esteve

The Gatsby collection, elegantly designed by <u>Ramón Esteve</u> for <u>Vondom</u>, embodies the essence of Art Deco-inspired outdoor living. Influenced by the lavish parties and opulent lifestyle of the Roaring Twenties, this collection embodies a blend of modernity and timeless sophistication.

### Description

Weight: 18.5 Kg

50x50 - 193/4"x193/4"

GATSBY Cubo Alto
GATSBY Hight Cube
ref. 54430
C= 40x40x40 15<sup>3</sup>/<sub>4</sub>"x15<sup>3</sup>/<sub>4</sub>"x15<sup>3</sup>/<sub>4</sub>"
48 L
12<sup>3</sup>/<sub>4</sub>Gal