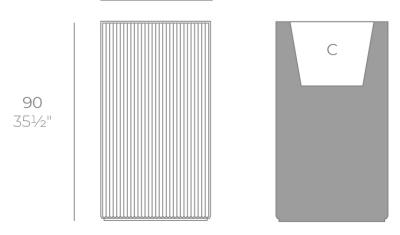

### Description

Weight: 18.5 Kg

50x50 - 193/4"x193/4"

GATSBY Cubo Alto
GATSBY Hight Cube
ref. 54430
C= 40x40x40 15<sup>3</sup>/<sub>4</sub>"x15<sup>3</sup>/<sub>4</sub>"x15<sup>3</sup>/<sub>4</sub>"
48 L
12<sup>3</sup>/<sub>4</sub>Gal