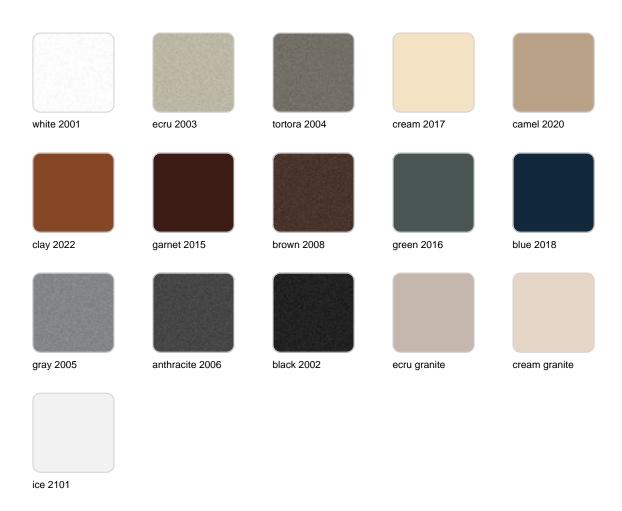

## **Finishes**

### finishes

### BASIC Ref. 54432A

Matt Polyethylene

SELF-WATERING Ref. 54432R