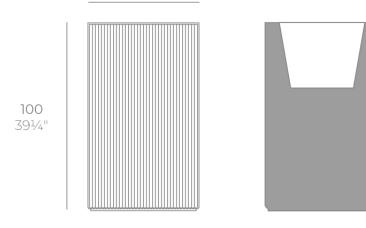

### Description

Weight: 25 Kg

60x60 - 233/4"x 233/4"

GATSBY Cubo Alto
GATSBY Hight Cube
ref. 54432
C= 48x48x40 20<sup>3</sup>/<sub>4</sub>"x20<sup>3</sup>/<sub>4</sub>"x15<sup>3</sup>/<sub>4</sub>"
62 L
16<sup>1</sup>/<sub>2</sub>Gal