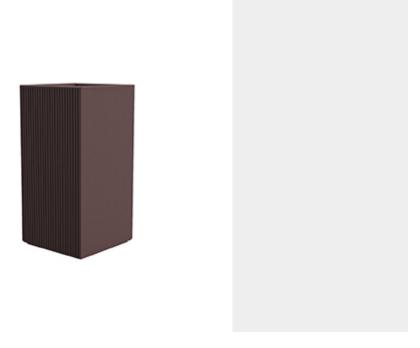

# Gatsby prisma planter 60x60x100

by Ramón Esteve

The Gatsby collection, elegantly designed by <u>Ramón Esteve</u> for <u>Vondom</u>, embodies the essence of Art Deco-inspired outdoor living. Influenced by the lavish parties and opulent lifestyle of the Roaring Twenties, this collection embodies a blend of modernity and timeless sophistication.

### Description

Weight: 25 Kg

60x60 - 233/4"x 233/4"

GATSBY Cubo Alto
GATSBY Hight Cube
ref. 54432
C= 48x48x40 20<sup>3</sup>/<sub>4</sub>"x20<sup>3</sup>/<sub>4</sub>"x15<sup>3</sup>/<sub>4</sub>"
62 L
16<sup>1</sup>/<sub>2</sub>Gal