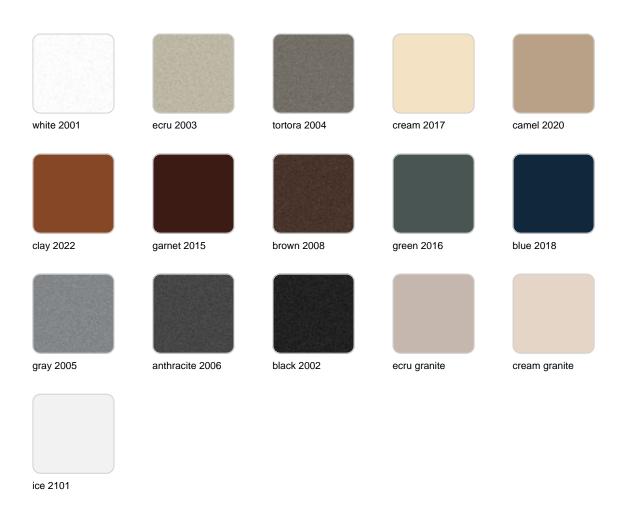

## **Finishes**

### finishes

### BASIC Ref. 54433A

Matt Polyethylene

SELF-WATERING Ref. 54433R