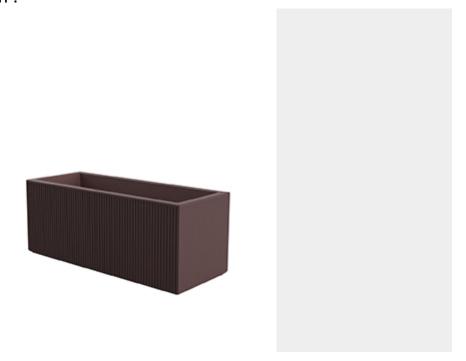

# Gatsby jardiniere 100x40x40

by Ramón Esteve

The Gatsby collection, elegantly designed by <u>Ramón Esteve</u> for <u>Vondom</u>, embodies the essence of Art Deco-inspired outdoor living. Influenced by the lavish parties and opulent lifestyle of the Roaring Twenties, this collection embodies a blend of modernity and timeless sophistication.

### Description

Weight: 11 Kg

GATSBY Jardinera
GATSBY Jardiniere
ref. 54433
C= 93x32x23 36½"x12½"x9"
55 L
14½Gal