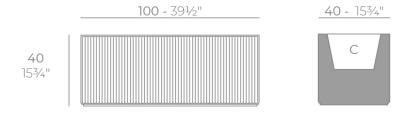

### Description

Weight: 11 Kg

GATSBY Jardinera
GATSBY Jardiniere
ref. 54433
C= 93x32x23 36½"x12½"x9"
55 L
14½Gal