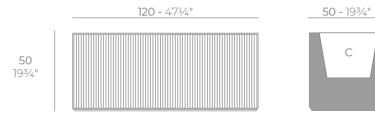

### Description

Weight: 18 Kg

GATSBY Jardinera GATSBY Jardiniere ref. 54434 C= 110x40x34 43½"x15¾"x13½" 118 L 31¼Gal