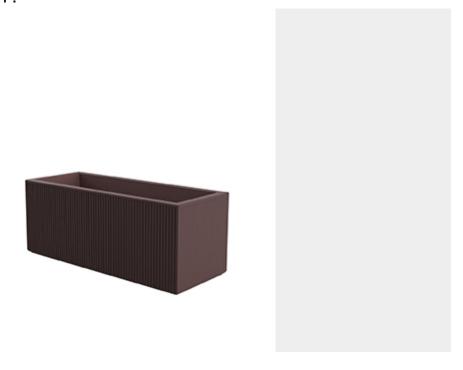

Products / Planters / Gatsby Jardiniere 120x50x50

# Gatsby jardiniere 120x50x50

by Ramón Esteve

The Gatsby collection, elegantly designed by <u>Ramón Esteve</u> for <u>Vondom</u>, embodies the essence of Art Deco-inspired outdoor living. Influenced by the lavish parties and opulent lifestyle of the Roaring Twenties, this collection embodies a blend of modernity and timeless sophistication.

### Description

Weight: 18 Kg

GATSBY Jardinera GATSBY Jardiniere ref. 54434 C= 110x40x34 43½"x15¾"x13½" 118 L 31¼Gal