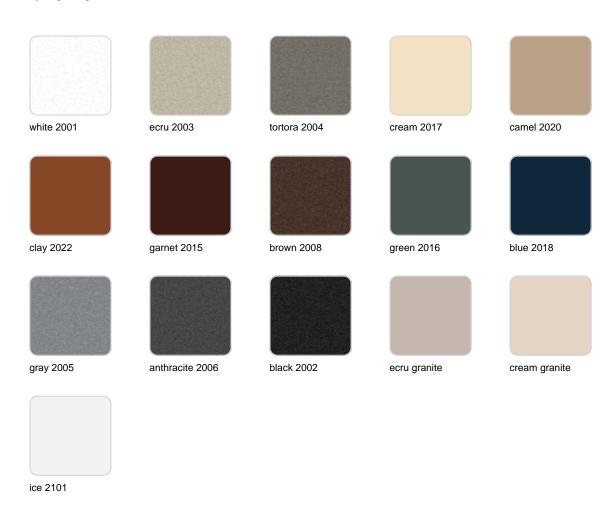

## **Finishes**

### finishes

### BASIC Ref. 54434A

Matt Polyethylene

SELF-WATERING Ref. 54434R