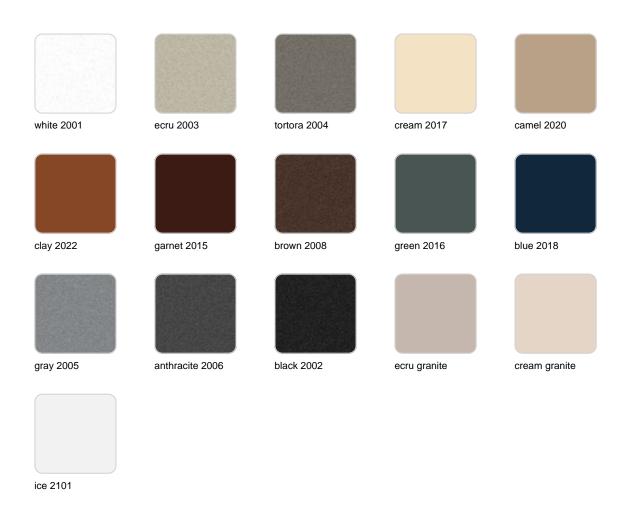

## **Finishes**

### finishes

### BASIC Ref. 54435A

Matt Polyethylene

SELF-WATERING Ref. 54435R