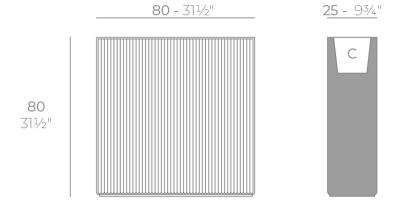

### Description

Weight: 16 Kg

GATSBY Wall
GATSBY Wall
ref. 54435
C= 75x21x23 29½"x8⅓"x9"
32 L
8½Gal