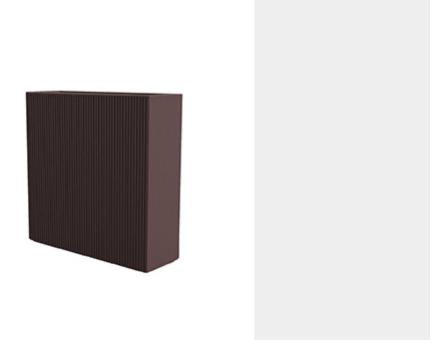

Products / Planters / Gatsby Wall 80x25x80

# Gatsby wall 80x25x80

by Ramón Esteve

The Gatsby collection, elegantly designed by <u>Ramón Esteve</u> for <u>Vondom</u>, embodies the essence of Art Deco-inspired outdoor living. Influenced by the lavish parties and opulent lifestyle of the Roaring Twenties, this collection embodies a blend of modernity and timeless sophistication.

### Description

Weight: 16 Kg

GATSBY Wall
GATSBY Wall
ref. 54435
C= 75x21x23 29½"x8⅓"x9"
32 L
8½Gal