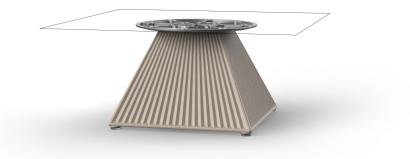

Products / Low Tables / Gatsby Base 35x35x25 S30

### Gatsby base 35x35x25 s30 by Ramón Esteve

The Gatsby collection, elegantly designed by <u>Ramón Esteve</u> for <u>Vondom</u>, embodies the essence of Art Deco-inspired outdoor living. Influenced by the lavish parties and opulent lifestyle of the Roaring Twenties, this collection embodies a blend of modernity and timeless sophistication.