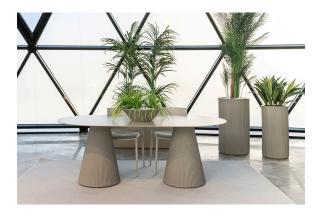

### Gatsby base 35x35x25 s30 by Ramón Esteve

The Gatsby collection, elegantly designed by <u>Ramón Esteve</u> for <u>Vondom</u>, embodies the essence of Art Deco-inspired outdoor living. Influenced by the lavish parties and opulent lifestyle of the Roaring Twenties, this collection embodies a blend of modernity and timeless sophistication.

### Ambients