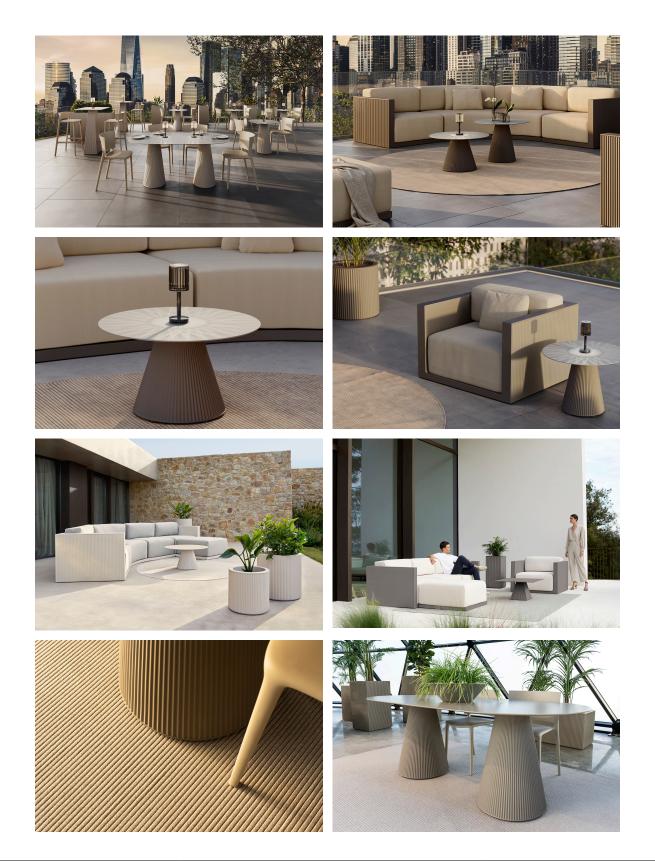

n embodies a blend of modernity and timeless sophistication.

"Something new, extraordinary, beautiful, simple but sophisticatedly designed" said Francis Scott Fitzgerald of his goals for the novel he was about to write, The Great Gatsby was born in a time of prosperity, parties and excess. It was called "The American Dream".



# **VOИDOM**

### Info

#### Description

Weight: 3.15 Kg



GATSBY Mesa Base Cuadrada 35x35x25cm S30 GATSBY Square Base Table 35x35x25cm S30 ref. 54442

TABLE TOP - SOBRE





## **VOИDOM**

#### Finishes

finishes BASIC Ref. 54442 white 2001 ecru 2003 tortora 2004 cream 2017 camel 2020 clay 2022 garnet 2015 brown 2008 green 2016 blue 2018 black 2002 gray 2005 anthracite 2006 ecru granite cream granite



ice 2101

Matt Polyethylene

### **VOИDOM**

### Ambients