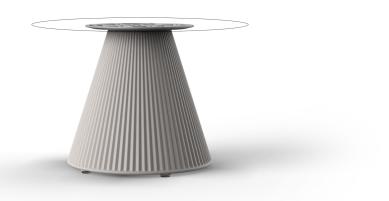

### Gatsby base Ø40x40cm s30 by Ramón Esteve

The Gatsby collection, elegantly designed by <u>Ramón Esteve</u> for <u>Vondom</u>, embodies the essence of Art Deco-inspired outdoor living. Influenced by the lavish parties and opulent lifestyle of the Roaring Twenties, this collection embodies a blend of modernity and timeless sophistication.

#### Description

Weight: 3 Kg

GATSBY Mesa Base Redonda Ø40x40cm S30 GATSBY Round Base Table Ø40x40cm S30 ref. 54444

 TABLE TOP - SOBRE

 Ø50 cm

 Ø19¼"

 Ø59 cm

 Ø23¼"