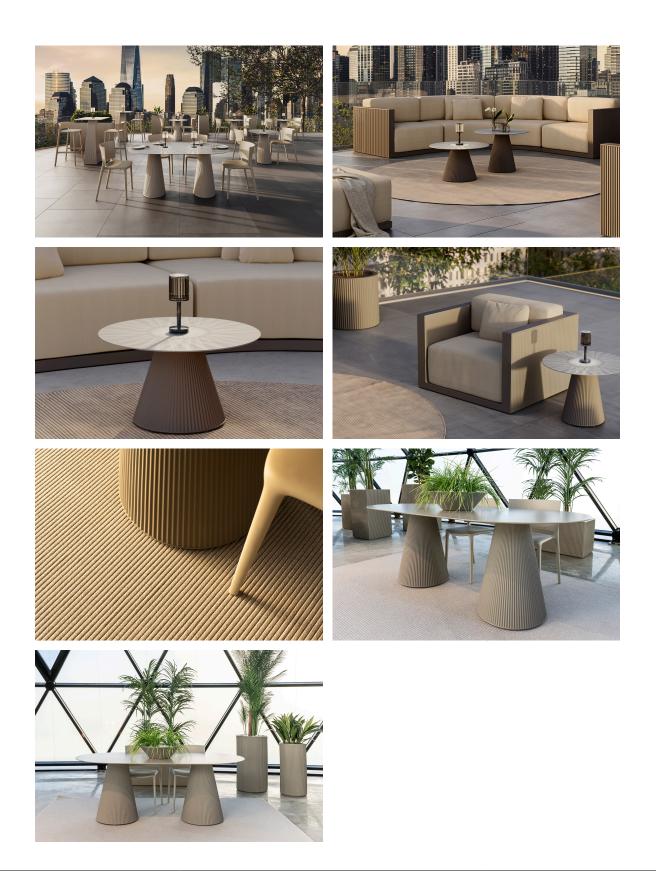

n embodies a blend of modernity and timeless sophistication.

"Something new, extraordinary, beautiful, simple but sophisticatedly designed" said Francis Scott Fitzgerald of his goals for the novel he was about to write, The Great Gatsby was born in a time of prosperity, parties and excess. It was called "The American Dream".



### Info

#### Description

Weight: 3 Kg



GATSBY Mesa Base Redonda Ø40x40cm S30 GATSBY Round Base Table Ø40x40cm S30 ref. 54444

 TABLE TOP - SOBRE

 Ø50 cm

 Ø19¼"

 Ø59 cm

 Ø23¼"

 Ø69 cm

 Ø27¼"

#### Finishes

finishes BASIC Ref. 54444 white 2001 ecru 2003 tortora 2004 cream 2017 camel 2020 clay 2022 garnet 2015 brown 2008 green 2016 blue 2018 black 2002 gray 2005 anthracite 2006 ecru granite cream granite



ice 2101

#### Matt Polyethylene

#### Ambients