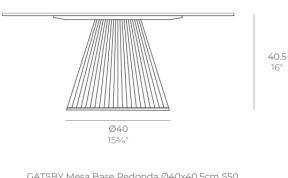

### Description

Weight: 3.24 Kg

GATSBY Mesa Base Redonda Ø40x40.5cm S50 GATSBY Round Base Table Ø40x40.5cm S50 ref. 54445

TABLE TOP - SOBRE