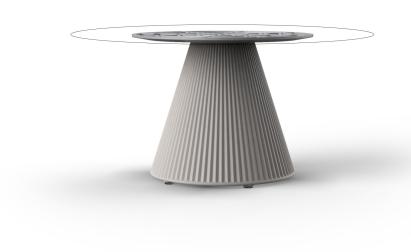

Products / Low Tables / Gatsby Base ø40x40cm S50

# Gatsby base ø40x40cm s50

by Ramón Esteve

The Gatsby collection, elegantly designed by <u>Ramón Esteve</u> for <u>Vondom</u>, embodies the essence of Art Deco-inspired outdoor living. Influenced by the lavish parties and opulent lifestyle of the Roaring Twenties, this collection embodies a blend of modernity and timeless sophistication.

### Description

Weight: 3.24 Kg

GATSBY Mesa Base Redonda Ø40x40.5cm S50 GATSBY Round Base Table Ø40x40.5cm S50 ref. 54445

TABLE TOP - SOBRE