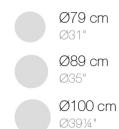

### Description

Weight: 3.24 Kg

GATSBY Mesa Base Redonda Ø40x40.5cm S50 GATSBY Round Base Table Ø40x40.5cm S50 ref. 54445

TABLE TOP - SOBRE