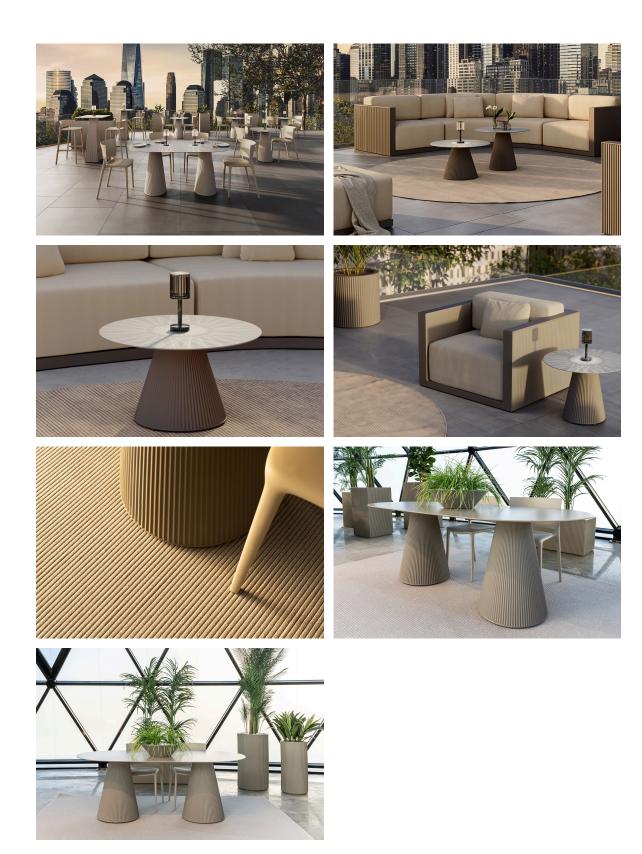

# Gatsby base ø40x40cm s50

by Ramón Esteve

The Gatsby collection, elegantly designed by <u>Ramón Esteve</u> for <u>Vondom</u>, embodies the essence of Art Deco-inspired outdoor living. Influenced by the lavish parties and opulent lifestyle of the Roaring Twenties, this collection embodies a blend of modernity and timeless sophistication.

"Something new, extraordinary, beautiful, simple but sophisticatedly designed" said Francis Scott Fitzgerald of his goals for the novel he was about to write, The Great Gatsby was born in a time of prosperity, parties and excess. It was called "The American Dream".

### Description

Weight: 3.24 Kg

GATSBY Mesa Base Redonda Ø40x40.5cm S50 GATSBY Round Base Table Ø40x40.5cm S50 ref. 54445

TABLE TOP - SOBRE