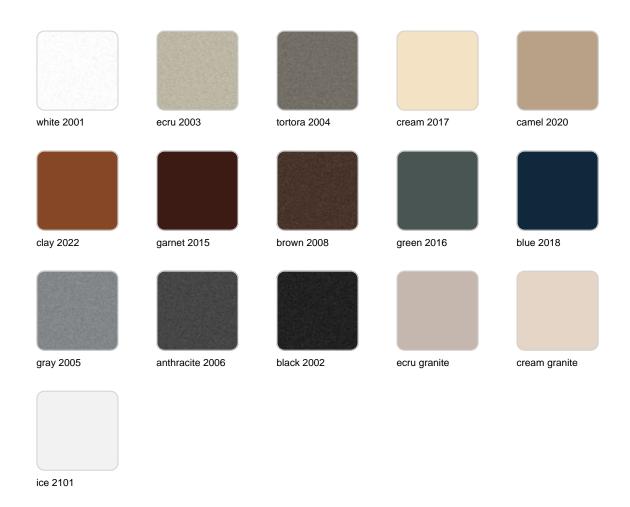

y Ramón Esteve

The Gatsby collection, elegantly designed by <u>Ramón Esteve</u> for <u>Vondom</u>, embodies the essence of Art Deco-inspired outdoor living. Influenced by the lavish parties and opulent lifestyle of the Roaring Twenties, this collection embodies a blend of modernity and timeless sophistication.

"Something new, extraordinary, beautiful, simple but sophisticatedly designed" said Francis Scott Fitzgerald of his goals for the novel he was about to write, The Great Gatsby was born in a time of prosperity, parties and excess. It was called "The American Dream".





## Info

### Description

Weight: 3.24 Kg



GATSBY Mesa Base Redonda Ø40x40.5cm S50 GATSBY Round Base Table Ø40x40.5cm S50 ref. 54445

TABLE TOP - SOBRE





### **Finishes**

#### finishes

#### BASIC Ref. 54445



Matt Polyethylene

# **VOUDOM**

## **Ambients**